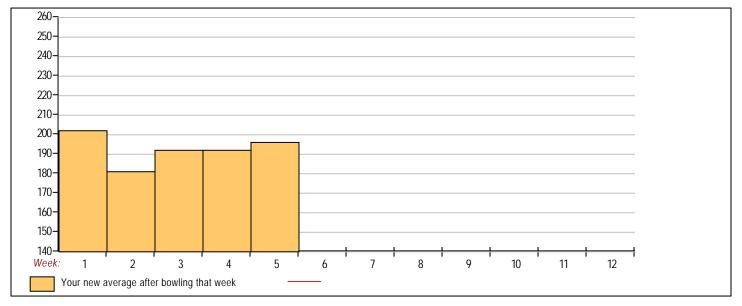

## Classic Bowling Center

Lanes 1 - 32

Note: This report includes information through July 9 which is Week 5 of 12

| <b>C</b> a  | Cameron Chow's Bowling Record - Team 9: Team 9 |            |             |     |     |     |       |               |         |    |                        |            |             |              |              |              |
|-------------|------------------------------------------------|------------|-------------|-----|-----|-----|-------|---------------|---------|----|------------------------|------------|-------------|--------------|--------------|--------------|
| Week<br>No. | Bowling<br>Date                                | Old<br>Avg | Old<br>HDCP | -1- | -2- | -3- | Total | HDCP<br>Total | Pins Gm | 18 | Average C<br>New - Old | _          | High Game S | High<br>Sers | HDCP<br>Game | HDCP<br>Sers |
| 1           | 06/11/24                                       | bk191      | 26          | 223 | 201 | 184 | 608   | 686           | 608     | 3  | 202.67 - 0.00          | = 202.67   | 223         | 608          | 249          | 686          |
| 2           | 06/18/24                                       | bk191      | 26          | 156 | 169 | 154 | 479   | 557           | 1087    | 6  | 181.17 - 202.6         | 7 = -21.50 | 223         | 608          | 249          | 686          |
| 3           | 06/25/24                                       | bk191      | 26          | 182 | 242 | 217 | 641   | 719           | 1728    | 9  | 192.00 - 181.1         | 7 = 10.83  | 242         | 641          | 268          | 719          |
| 4           | 07/02/24                                       | 192        | 25          | 177 | 204 | 200 | 581   | 656           | 2309    | 12 | 192.42 - 192.0         | 0 = 0.42   | 242         | 641          | 268          | 719          |
| 5           | 07/09/24                                       | 192        | 25          | 211 | 232 | 189 | 632   | 707           | 2941    | 15 | 196.07 - 192.4         | 2 = 3.65   | 242         | 641          | 268          | 719          |

#### 

High game of 242 on week 3 Low game of 154 on week 2 High series of 641 on week 3 Low series of 479 on week 2 High average of 202.67 after bowling week 1 Low average of 181.17 after bowling week 2