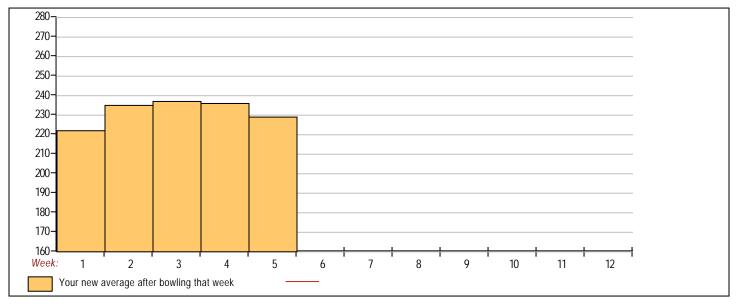

## Classic Bowling Center

Lanes 1 - 32

Note: This report includes information through July 9 which is Week 5 of 12

| Da          | David Tam's Bowling Record - Team 9: Team 9 |            |             |     |     |     |       |               |         |    |                        |            |              |              |              |              |
|-------------|---------------------------------------------|------------|-------------|-----|-----|-----|-------|---------------|---------|----|------------------------|------------|--------------|--------------|--------------|--------------|
| Week<br>No. | Bowling<br>Date                             | Old<br>Avg | Old<br>HDCP | -1- | -2- | -3- | Total | HDCP<br>Total | Pins Gn | าร | Average C<br>New - Old | •          | High<br>Game | High<br>Sers | HDCP<br>Game | HDCP<br>Sers |
| 1           | 06/11/24                                    | bk211      | 8           | 227 | 224 | 216 | 667   | 691           | 667     | 3  | 222.33 - 0.00          | = 222.33   | 227          | 667          | 235          | 691          |
| 2           | 06/18/24                                    | bk211      | 8           | 235 | 244 | 265 | 744   | 768           | 1411    | 6  | 235.17 - 222.3         | 13 = 12.83 | 265          | 744          | 273          | 768          |
| 3           | 06/25/24                                    | bk211      | 8           | 239 | 232 | 257 | 728   | 752           | 2139    | 9  | 237.67 - 235.1         | 7 = 2.50   | 265          | 744          | 273          | 768          |
| 4           | 07/02/24                                    | 237        | 0           | 249 | 243 | 205 | 697   | 697           | 2836    | 12 | 236.33 - 237.6         | 07 = -1.33 | 265          | 744          | 273          | 768          |
| 5           | 07/09/24                                    | 236        | 0           | 209 | 226 | 173 | 608   | 608           | 3444    | 15 | 229.60 - 236.3         | 33 = -6.73 | 265          | 744          | 273          | 768          |

#### 

High game of 265 on week 2 Low game of 173 on week 5 High series of 744 on week 2 Low series of 608 on week 5 High average of 237.67 after bowling week 3 Low average of 222.33 after bowling week 1