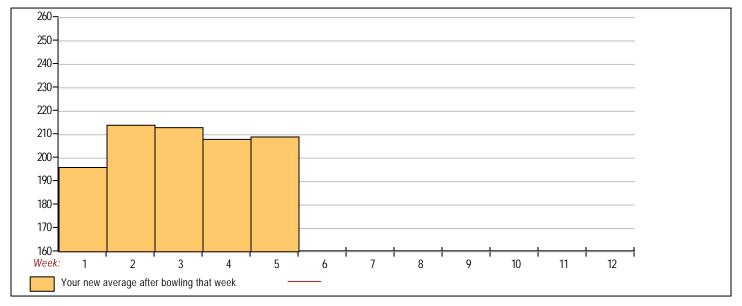

## Classic Bowling Center

Lanes 1 - 32

Note: This report includes information through July 9 which is Week 5 of 12

| An          | Anthony Le's Bowling Record - Team 9: Team 9 |            |             |     |     |     |       |               |         |    |                               |          |              |              |              |              |
|-------------|----------------------------------------------|------------|-------------|-----|-----|-----|-------|---------------|---------|----|-------------------------------|----------|--------------|--------------|--------------|--------------|
| Week<br>No. | Bowling<br>Date                              | Old<br>Avg | Old<br>HDCP | -1- | -2- | -3- | Total | HDCP<br>Total | Pins Gm | ıs | Average Chang<br>New - Old> + | •        | High<br>Game | High<br>Sers | HDCP<br>Game | HDCP<br>Sers |
| 1           | 06/11/24                                     | bk211      | 8           | 211 | 208 | 169 | 588   | 612           | 588     | 3  | 196.00 - 0.00                 | = 196.00 | 211          | 588          | 219          | 612          |
| 2           | 06/18/24                                     | bk211      | 8           | 216 | 246 | 236 | 698   | 722           | 1286    | 6  | 214.33 - 196.00               | = 18.33  | 246          | 698          | 254          | 722          |
| 3           | 06/25/24                                     | bk211      | 8           | 238 | 195 | 201 | 634   | 658           | 1920    | 9  | 213.33 - 214.33               | -1.00    | 246          | 698          | 254          | 722          |
| 4           | 07/02/24                                     | 213        | 6           | 184 | 197 | 196 | 577   | 595           | 2497    | 12 | 208.08 - 213.33               | -5.25    | 246          | 698          | 254          | 722          |
| 5           | 07/09/24                                     | 208        | 10          | 214 | 212 | 212 | 638   | 668           | 3135    | 15 | 209.00 - 208.08               | = 0.92   | 246          | 698          | 254          | 722          |

# Avg of Game 1 Avg of Game 2 Avg of Game 3 212.60 211.60 202.80

High game of 246 on week 2 Low game of 169 on week 1 High series of 698 on week 2 Low series of 577 on week 4 High average of 214.33 after bowling week 2 Low average of 196.00 after bowling week 1