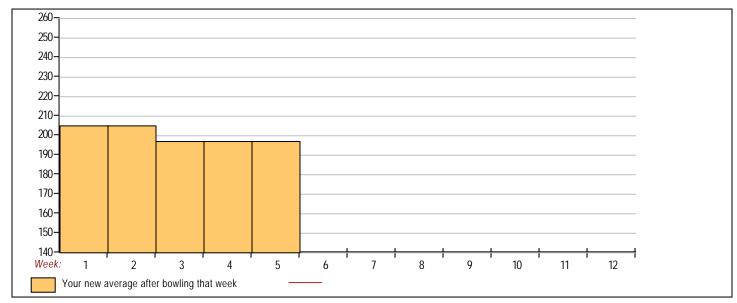

### **Classic Bowling Center**

Lanes 1 - 32

Page 1

Note: This report includes information through July 9 which is Week 5 of 12

| Se          | Sean Kang's Bowling Record - Team 8: Team 8 |            |             |      |                               |      |     |     |      |                                     |        |      |      |   |        |              |              |              |              |
|-------------|---------------------------------------------|------------|-------------|------|-------------------------------|------|-----|-----|------|-------------------------------------|--------|------|------|---|--------|--------------|--------------|--------------|--------------|
| Week<br>No. | Bowling<br>Date                             | Old<br>Avg | Old<br>HDCP | -1-  | HDCP<br>-23- Total Total Pins |      |     |     |      | Average Change<br>ns New - Old> +/- |        |      |      |   |        | High<br>Game | High<br>Sers | HDCP<br>Game | HDCP<br>Sers |
| 1           | 06/11/24                                    | bk207      | 11          | 168  | 217                           | 230  | 615 | 648 | 615  | 3                                   | 205.00 | - 0  | 0.00 | = | 205.00 | 230          | 615          | 241          | 648          |
| 2           | 06/18/24                                    | bk207      | 11          | a207 | a207                          | a207 | 621 | 654 | 615  | 3                                   | 205.00 | - 20 | 5.00 | = | 0.00   | 230          | 615          | 241          | 648          |
| 3           | 06/25/24                                    | bk207      | 11          | 179  | 193                           | 199  | 571 | 604 | 1186 | 6                                   | 197.67 | - 20 | 5.00 | = | -7.33  | 230          | 615          | 241          | 648          |
| 4           | 07/02/24                                    | bk207      | 11          | a207 | a207                          | a207 | 621 | 654 | 1186 | 6                                   | 197.67 | - 19 | 7.67 | = | 0.00   | 230          | 615          | 241          | 648          |
| 5           | 07/09/24                                    | bk207      | 11          | a207 | a207                          | a207 | 621 | 654 | 1186 | 6                                   | 197.67 | - 19 | 7.67 | = | 0.00   | 230          | 615          | 241          | 648          |