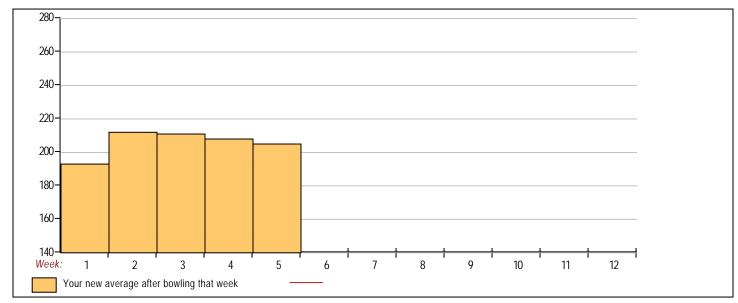

## **Classic Bowling Center**

Lanes 1 - 32

Page 1

Note: This report includes information through July 9 which is Week 5 of 12

| Th   | Thomas Pak's Bowling Record - Team 8: Team 8 |       |      |     |      |     |       |       |                         |                |          |        |      |           |      |      |     |     |
|------|----------------------------------------------|-------|------|-----|------|-----|-------|-------|-------------------------|----------------|----------|--------|------|-----------|------|------|-----|-----|
| Week | Bowling                                      | Old   | Old  |     | HDCP |     |       |       |                         | Average Change |          |        |      | High High | HDCP | HDCP |     |     |
| No.  | Date                                         | Avg   | HDCP | -1- | -2-  | -3- | Total | Total | Pins Gms New - Old> +/- |                |          | Game   | Sers | Game      | Sers |      |     |     |
| 1    | 06/11/24                                     | bk205 | 13   | 218 | 170  | 193 | 581   | 620   | 581                     | 3              | 193.67 - | 0.00   | =    | 193.67    | 218  | 581  | 231 | 620 |
| 2    | 06/18/24                                     | bk205 | 13   | 247 | 264  | 185 | 696   | 735   | 1277                    | 6              | 212.83 - | 193.67 | =    | 19.17     | 264  | 696  | 277 | 735 |
| 3    | 06/25/24                                     | bk205 | 13   | 215 | 180  | 234 | 629   | 668   | 1906                    | 9              | 211.78 - | 212.83 | =    | -1.06     | 264  | 696  | 277 | 735 |
| 4    | 07/02/24                                     | 211   | 8    | 168 | 205  | 221 | 594   | 618   | 2500                    | 12             | 208.33 - | 211.78 | =    | -3.44     | 264  | 696  | 277 | 735 |
| 5    | 07/09/24                                     | 208   | 10   | 159 | 212  | 207 | 578   | 608   | 3078                    | 15             | 205.20 - | 208.33 | =    | -3.13     | 264  | 696  | 277 | 735 |