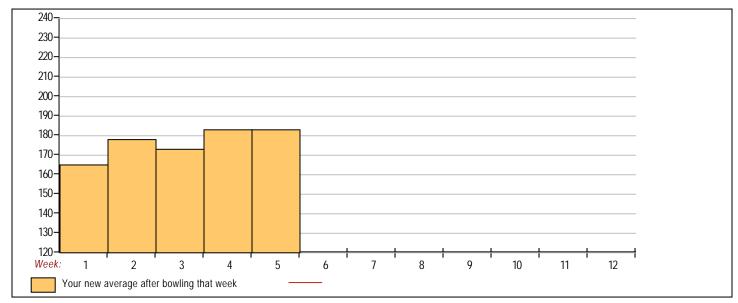

## **Classic Bowling Center**

Page 1 Lanes 1 - 32

Note: This report includes information through July 9 which is Week 5 of 12

| W           | Willy Cho's Bowling Record - Team 8: Team 8 |            |             |     |                                 |     |     |     |      |                     |             |              |              |              |              |     |     |
|-------------|---------------------------------------------|------------|-------------|-----|---------------------------------|-----|-----|-----|------|---------------------|-------------|--------------|--------------|--------------|--------------|-----|-----|
| Week<br>No. | Bowling<br>Date                             | Old<br>Avg | Old<br>HDCP | -1- | HDCP<br>23- Total Total Pins Gr |     |     |     | ns   | Average<br>New - Ol | -           | High<br>Game | High<br>Sers | HDCP<br>Game | HDCP<br>Sers |     |     |
| 1           | 06/11/24                                    | bk182      | 34          | 127 | 184                             | 185 | 496 | 598 | 496  | 3                   | 165.33 - 0  | ).00         | = 165.33     | 185          | 496          | 219 | 598 |
| 2           | 06/18/24                                    | bk182      | 34          | 203 | 186                             | 188 | 577 | 679 | 1073 | 6                   | 178.83 - 16 | 5.33         | = 13.50      | 203          | 577          | 237 | 679 |
| 3           | 06/25/24                                    | bk182      | 34          | 147 | 143                             | 201 | 491 | 593 | 1564 | 9                   | 173.78 - 17 | 78.83        | = -5.06      | 203          | 577          | 237 | 679 |
| 4           | 07/02/24                                    | 173        | 42          | 215 | 192                             | 225 | 632 | 758 | 2196 | 12                  | 183.00 - 17 | 73.78        | = 9.22       | 225          | 632          | 267 | 758 |
| 5           | 07/09/24                                    | 183        | 33          | 164 | 224                             | 168 | 556 | 655 | 2752 | 15                  | 183.47 - 18 | 33.00        | = 0.47       | 225          | 632          | 267 | 758 |