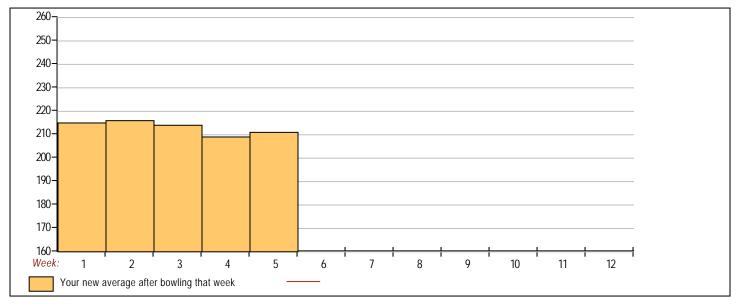

### Classic Bowling Center

Lanes 1 - 32

Note: This report includes information through July 9 which is Week 5 of 12

| To          | Tommy Ng's Bowling Record - Team 7: Team 7 |            |             |     |     |     |       |               |         |    |                                |        |              |              |              |              |
|-------------|--------------------------------------------|------------|-------------|-----|-----|-----|-------|---------------|---------|----|--------------------------------|--------|--------------|--------------|--------------|--------------|
| Week<br>No. | Bowling<br>Date                            | Old<br>Avg | Old<br>HDCP | -1- | -2- | -3- | Total | HDCP<br>Total | Pins Gm | ıs | Average Chang<br>New - Old> +/ |        | High<br>Game | High<br>Sers | HDCP<br>Game | HDCP<br>Sers |
| 1           | 06/11/24                                   | bk211      | 8           | 218 | 233 | 195 | 646   | 670           | 646     | 3  | 215.33 - 0.00 =                | 215.33 | 233          | 646          | 241          | 670          |
| 2           | 06/18/24                                   | bk211      | 8           | 198 | 238 | 216 | 652   | 676           | 1298    | 6  | 216.33 - 215.33 =              | 1.00   | 238          | 652          | 246          | 676          |
| 3           | 06/25/24                                   | bk211      | 8           | 179 | 217 | 237 | 633   | 657           | 1931    | 9  | 214.56 - 216.33 =              | -1.78  | 238          | 652          | 246          | 676          |
| 4           | 07/02/24                                   | 214        | 5           | 178 | 193 | 211 | 582   | 597           | 2513    | 12 | 209.42 - 214.56 =              | -5.14  | 238          | 652          | 246          | 676          |
| 5           | 07/09/24                                   | 209        | 9           | 244 | 214 | 200 | 658   | 685           | 3171    | 15 | 211.40 - 209.42 =              | 1.98   | 244          | 658          | 253          | 685          |

#### 

High game of 244 on week 5 Low game of 178 on week 4 High series of 658 on week 5 Low series of 582 on week 4 High average of 216.33 after bowling week 2 Low average of 209.42 after bowling week 4