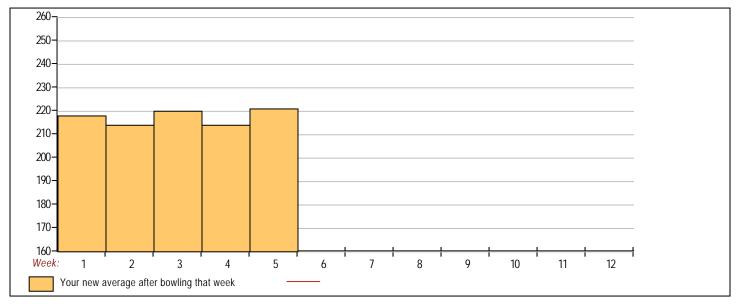

### Classic Bowling Center

Lanes 1 - 32

Note: This report includes information through July 9 which is Week 5 of 12

| St          | Stanley Chiu's Bowling Record - Team 7: Team 7 |            |             |     |     |     |       |               |         |    |                                  |        |              |              |              |              |
|-------------|------------------------------------------------|------------|-------------|-----|-----|-----|-------|---------------|---------|----|----------------------------------|--------|--------------|--------------|--------------|--------------|
| Week<br>No. | Bowling<br>Date                                | Old<br>Avg | Old<br>HDCP | -1- | -2- | -3- | Total | HDCP<br>Total | Pins Gm | ıs | Average Change<br>New - Old> +/- |        | High<br>Game | High<br>Sers | HDCP<br>Game | HDCP<br>Sers |
| 1           | 06/11/24                                       | bk222      | 0           | 214 | 188 | 253 | 655   | 655           | 655     | 3  | 218.33 - 0.00 =                  | 218.33 | 253          | 655          | 253          | 655          |
| 2           | 06/18/24                                       | bk222      | 0           | 177 | 256 | 200 | 633   | 633           | 1288    | 6  | 214.67 - 218.33 =                | -3.67  | 256          | 655          | 256          | 655          |
| 3           | 06/25/24                                       | bk222      | 0           | 256 | 242 | 194 | 692   | 692           | 1980    | 9  | 220.00 - 214.67 =                | 5.33   | 256          | 692          | 256          | 692          |
| 4           | 07/02/24                                       | 220        | 0           | 223 | 191 | 181 | 595   | 595           | 2575    | 12 | 214.58 - 220.00 =                | -5.42  | 256          | 692          | 256          | 692          |
| 5           | 07/09/24                                       | 214        | 5           | 246 | 247 | 257 | 750   | 765           | 3325    | 15 | 221.67 - 214.58 =                | 7.08   | 257          | 750          | 262          | 765          |

#### 

High game of 257 on week 5 Low game of 177 on week 2 High series of 750 on week 5 Low series of 595 on week 4 High average of 221.67 after bowling week 5 Low average of 214.58 after bowling week 4