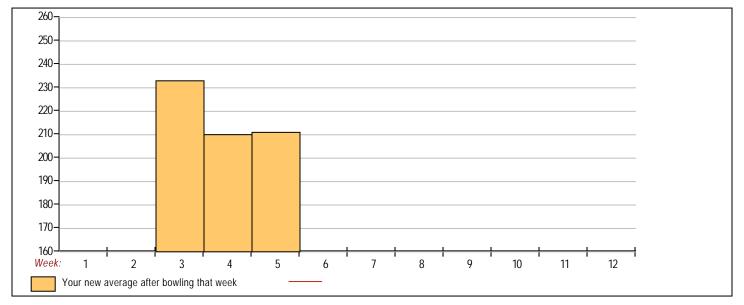

### Classic Bowling Center

Lanes 1 - 32

Note: This report includes information through July 9 which is Week 5 of 12

| All         | Allen Loc's Bowling Record - Team 7: Team 7 |            |             |      |      |      |       |               |         |   |        |   |                |   |        |              |              |              |              |
|-------------|---------------------------------------------|------------|-------------|------|------|------|-------|---------------|---------|---|--------|---|----------------|---|--------|--------------|--------------|--------------|--------------|
| Week<br>No. | Bowling Date                                | Old<br>Avg | Old<br>HDCP | -1-  | -2-  | -3-  | Total | HDCP<br>Total | Pins Gm | S |        |   | ge Cha<br>Old> |   |        | High<br>Game | High<br>Sers | HDCP<br>Game | HDCP<br>Sers |
| 1           | 06/11/24                                    | 140        | 72          | v140 | v140 | v140 | 420   | 636           | 0       | 0 |        | - | 0.00           | = | 0.00   | 0            | 0            |              |              |
| 2           | 06/18/24                                    | 140        | 72          | v140 | v140 | v140 | 420   | 636           | 0       | 0 |        | - | 0.00           | = | 0.00   | 0            | 0            |              |              |
| 3           | 06/25/24                                    | bk201      | 17          | 225  | 245  | 231  | 701   | 752           | 701     | 3 | 233.67 | - | 0.00           | = | 233.67 | 245          | 701          | 262          | 752          |
| 4           | 07/02/24                                    | bk201      | 17          | 193  | 200  | 168  | 561   | 612           | 1262    | 6 | 210.33 | - | 233.67         | = | -23.33 | 245          | 701          | 262          | 752          |
| 5           | 07/09/24                                    | bk201      | 17          | 203  | 226  | 210  | 639   | 690           | 1901    | 9 | 211.22 | - | 210.33         | = | 0.89   | 245          | 701          | 262          | 752          |

# Avg of Game 1 Avg of Game 2 Avg of Game 3

High game of 245 on week 3 Low game of 168 on week 4 High series of 701 on week 3 Low series of 561 on week 4 High average of 233.67 after bowling week 3 Low average of 210.33 after bowling week 4