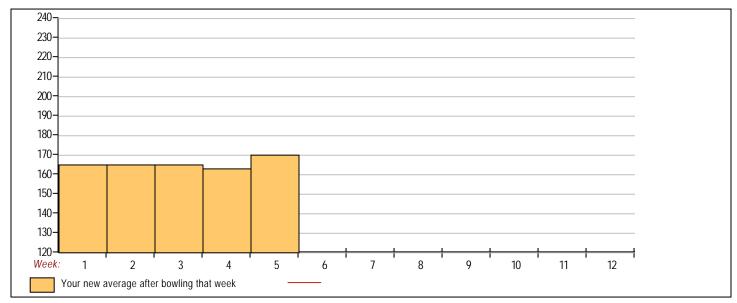

#### **Classic Bowling Center**

Lanes 1 - 32

Page 1

Note: This report includes information through July 9 which is Week 5 of 12

| Da          | <mark>arryl Huyn</mark> l | h's Bo     | wling R     | Record | - Tea | <mark>m 6: J</mark> | ust Bo | wling #       | 3       |   |            |                |      |   |        |              |              |              |              |
|-------------|---------------------------|------------|-------------|--------|-------|---------------------|--------|---------------|---------|---|------------|----------------|------|---|--------|--------------|--------------|--------------|--------------|
| Week<br>No. | Bowling<br>Date           | Old<br>Avg | Old<br>HDCP | -1-    | -2-   | -3-                 | Total  | HDCP<br>Total | Pins Gm | S | Ave<br>New | rage<br>/ - Ol |      | _ |        | High<br>Game | High<br>Sers | HDCP<br>Game | HDCP<br>Sers |
| 1           | 06/11/24                  | bk190      | 27          | 155    | 180   | 160                 | 495    | 576           | 495     | 3 | 165.00     | - 0.           | 00   | = | 165.00 | 180          | 495          | 207          | 576          |
| 2           | 06/18/24                  | bk190      | 0           |        |       |                     | 0      | 0             | 495     | 3 | 165.00     | - 165          | 5.00 | = | 0.00   | 180          | 495          | 207          | 576          |
| 3           | 06/25/24                  | bk190      | 0           |        |       |                     | 0      | 0             | 495     | 3 | 165.00     | - 165          | 5.00 | = | 0.00   | 180          | 495          | 207          | 576          |
| 4           | 07/02/24                  | bk190      | 27          | 155    | 168   | 164                 | 487    | 568           | 982     | 6 | 163.67     | - 165          | 5.00 | = | -1.33  | 180          | 495          | 207          | 576          |
| 5           | 07/09/24                  | bk190      | 27          | 202    | 177   | 171                 | 550    | 631           | 1532    | 9 | 170.22     | - 163          | 3.67 | = | 6.56   | 202          | 550          | 229          | 631          |

| <100                                     | <u>100's</u> | <u>125's</u> | <u>150's</u>                      | <u>175's</u> | 200's               | 225's        | <u>250's</u>                      | <u>275's</u> | <u>300's</u> |
|------------------------------------------|--------------|--------------|-----------------------------------|--------------|---------------------|--------------|-----------------------------------|--------------|--------------|
| <400                                     | 400's        | <b>450's</b> | <u>500's</u>                      | <u>550's</u> | <u>600's</u>        | <u>650's</u> | 700's                             | 750's        | <u>800's</u> |
|                                          |              | Avg          | of Game 1<br>170.67               |              | of Game 2<br>175.00 |              | <b>Game 3</b><br>5.00             |              |              |
| High game of 202 o<br>Low game of 155 or |              | 0            | series of 550 c<br>eries of 487 o |              |                     | , 0          | 170.22 after bo<br>63.67 after bo | 0            |              |