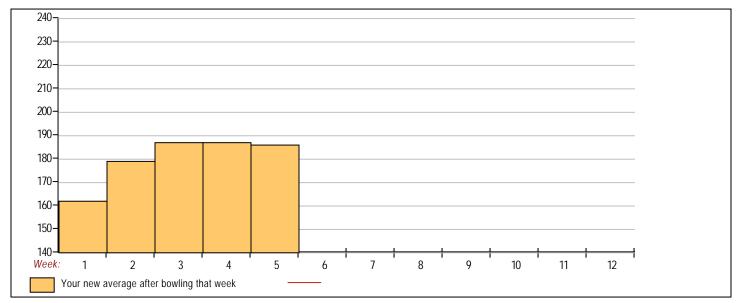

### **Classic Bowling Center**

Lanes 1 - 32

Page 1

Note: This report includes information through July 9 which is Week 5 of 12

| Mi          | chael Truc      | ong's l    | Bowling     | <mark>j Reco</mark> | rd - T | eam 6 | Just  | B <mark>owling</mark> | #3      |    |            |     |               |   |        |              |              |              |              |
|-------------|-----------------|------------|-------------|---------------------|--------|-------|-------|-----------------------|---------|----|------------|-----|---------------|---|--------|--------------|--------------|--------------|--------------|
| Week<br>No. | Bowling<br>Date | Old<br>Avg | Old<br>HDCP | -1-                 | -2-    | -3-   | Total | HDCP<br>Total         | Pins Gn | ns | Ave<br>Nev |     | e Cha<br>DId> | - |        | High<br>Game | High<br>Sers | HDCP<br>Game | HDCP<br>Sers |
| 1           | 06/11/24        | bk197      | 20          | 177                 | 153    | 158   | 488   | 548                   | 488     | 3  | 162.67     | -   | 0.00          | = | 162.67 | 177          | 488          | 197          | 548          |
| 2           | 06/18/24        | bk197      | 20          | 202                 | 192    | 193   | 587   | 647                   | 1075    | 6  | 179.17     | - 1 | 162.67        | = | 16.50  | 202          | 587          | 222          | 647          |
| 3           | 06/25/24        | bk197      | 20          | 178                 | 209    | 227   | 614   | 674                   | 1689    | 9  | 187.67     | - 1 | 179.17        | = | 8.50   | 227          | 614          | 247          | 674          |
| 4           | 07/02/24        | 187        | 29          | 216                 | 154    | 192   | 562   | 649                   | 2251    | 12 | 187.58     | - 1 | 187.67        | = | -0.08  | 227          | 614          | 247          | 674          |
| 5           | 07/09/24        | 187        | 29          | 195                 | 149    | 199   | 543   | 630                   | 2794    | 15 | 186.27     | - 1 | 187.58        | = | -1.32  | 227          | 614          | 247          | 674          |

| <100                  | 100's              | <u>125's</u> | <u>150's</u>     | 175's      | <u>200's</u> | 225's          | 250's           | 275's        | <u>300's</u> |
|-----------------------|--------------------|--------------|------------------|------------|--------------|----------------|-----------------|--------------|--------------|
| <400                  | 400's              | 1<br>450's   | 3<br>500's       | 7<br>550's | 3<br>600's   | 1<br>650's     | 700's           | 750's        | 800's        |
|                       |                    | 1            | 1                | 2          | 1            |                |                 |              |              |
|                       |                    | Avg          | of Game 1        |            | of Game 2    |                |                 |              |              |
|                       |                    |              | 193.60           |            | 171.40       | 19             | 3.80            |              |              |
| High game of 227 on w | eek <mark>3</mark> | High s       | series of 614 or | n week 3   | Hig          | h average of   | 187.67 after bo | wling week 3 |              |
| Low game of 149 on we | eek <mark>5</mark> | Low se       | eries of 488 on  | week 1     | Lov          | v average of 1 | 62.67 after boy | wling week 1 |              |