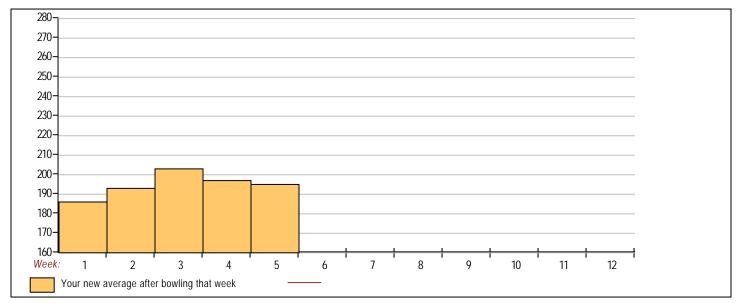

#### **Classic Bowling Center**

Lanes 1 - 32

Page 1

Note: This report includes information through July 9 which is Week 5 of 12

| Va          | <mark>n Zeng's l</mark> | Bowlin     | <mark>g Reco</mark> | rd - T | eam 6 | Just | Bowlin | ig #3         |         |    |            |     |                |   |        |              |              |              |              |
|-------------|-------------------------|------------|---------------------|--------|-------|------|--------|---------------|---------|----|------------|-----|----------------|---|--------|--------------|--------------|--------------|--------------|
| Week<br>No. | Bowling<br>Date         | Old<br>Avg | Old<br>HDCP         | -1-    | -2-   | -3-  | Total  | HDCP<br>Total | Pins Gn | าร | Ave<br>Nev | -   | je Cha<br>Old> | - |        | High<br>Game | High<br>Sers | HDCP<br>Game | HDCP<br>Sers |
| 1           | 06/11/24                | bk202      | 16                  | 194    | 203   | 161  | 558    | 606           | 558     | 3  | 186.00     | -   | 0.00           | = | 186.00 | 203          | 558          | 219          | 606          |
| 2           | 06/18/24                | bk202      | 16                  | 201    | 204   | 196  | 601    | 649           | 1159    | 6  | 193.17     | - 1 | 186.00         | = | 7.17   | 204          | 601          | 220          | 649          |
| 3           | 06/25/24                | bk202      | 16                  | 190    | 268   | 215  | 673    | 721           | 1832    | 9  | 203.56     | - 1 | 193.17         | = | 10.39  | 268          | 673          | 284          | 721          |
| 4           | 07/02/24                | 203        | 15                  | 183    | 173   | 177  | 533    | 578           | 2365    | 12 | 197.08     | - 2 | 203.56         | = | -6.47  | 268          | 673          | 284          | 721          |
| 5           | 07/09/24                | 197        | 20                  | 163    | 201   | 196  | 560    | 620           | 2925    | 15 | 195.00     | - 1 | 197.08         | = | -2.08  | 268          | 673          | 284          | 721          |

| <100                                          | <u>100's</u> | <u>125's</u> | <u>150's</u>                       | <u>175's</u> | <u>200's</u>        | 225's        | 250's                              | 275's | <u>300's</u> |
|-----------------------------------------------|--------------|--------------|------------------------------------|--------------|---------------------|--------------|------------------------------------|-------|--------------|
| <400                                          | 400's        | 450's        | <u>500's</u>                       | <u>550's</u> | <u>600's</u>        | <u>650's</u> | 700's                              | 750's | 800's        |
|                                               |              | Avg          | of Game 1<br>186.20                |              | of Game 2<br>209.80 |              | <b>Game 3</b><br>9.00              |       |              |
| High game of 268 on w<br>Low game of 161 on w |              | 0            | eries of 673 or<br>eries of 533 on |              | 0                   | 0            | 203.56 after bo<br>186.00 after bo | 0     |              |