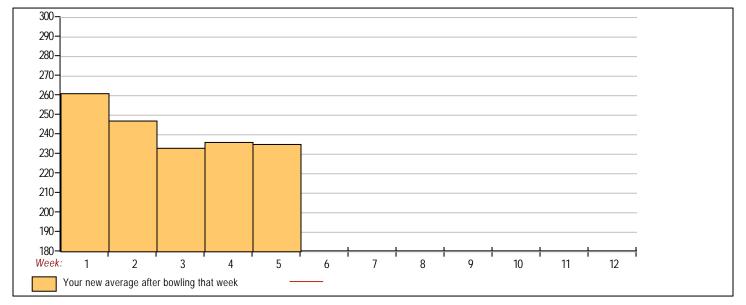

### Classic Bowling Center

Lanes 1 - 32

Note: This report includes information through July 9 which is Week 5 of 12

| Da          | Daniel Chin's Bowling Record - Team 5: Team 5 |            |             |     |     |     |       |               |         |    |                                  |                       |     |              |
|-------------|-----------------------------------------------|------------|-------------|-----|-----|-----|-------|---------------|---------|----|----------------------------------|-----------------------|-----|--------------|
| Week<br>No. | Bowling Date                                  | Old<br>Avg | Old<br>HDCP | -1- | -2- | -3- | Total | HDCP<br>Total | Pins Gm | ıs | Average Change<br>New - Old> +/- | High High<br>Game Ser |     | HDCP<br>Sers |
| 1           | 06/11/24                                      | bk231      | 0           | 288 | 248 | 248 | 784   | 784           | 784     | 3  | 261.33 - 0.00 = 261.33           | 288 784               | 288 | 784          |
| 2           | 06/18/24                                      | bk231      | 0           | 227 | 279 | 194 | 700   | 700           | 1484    | 6  | 247.33 - 261.33 = -14.00         | 288 784               | 288 | 784          |
| 3           | 06/25/24                                      | bk231      | 0           | 243 | 182 | 196 | 621   | 621           | 2105    | 9  | 233.89 - 247.33 = -13.44         | 288 784               | 288 | 784          |
| 4           | 07/02/24                                      | 233        | 0           | 279 | 257 | 197 | 733   | 733           | 2838    | 12 | 236.50 - 233.89 = 2.61           | 288 784               | 288 | 784          |
| 5           | 07/09/24                                      | 236        | 0           | 215 | 247 | 233 | 695   | 695           | 3533    | 15 | 235.53 - 236.50 = -0.97          | 288 784               | 288 | 784          |

### Avg of Game 1 Avg of Game 2 Avg of Game 3

High game of 288 on week 1 Low game of 182 on week 3 High series of 784 on week 1 Low series of 621 on week 3 High average of 261.33 after bowling week 1 Low average of 233.89 after bowling week 3