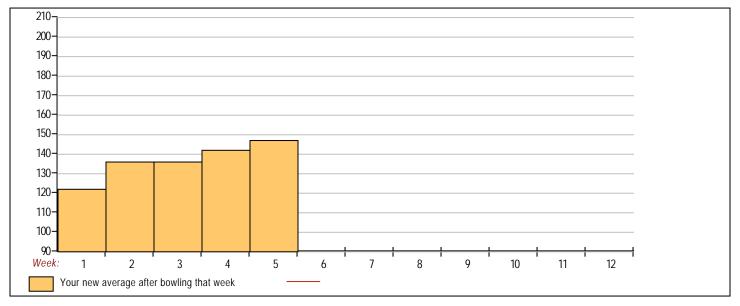

### Classic Bowling Center

Lanes 1 - 32

Note: This report includes information through July 9 which is Week 5 of 12

| Va          | Valerie Chin's Bowling Record - Team 5: Team 5 |            |             |     |      |                               |     |     |      |    |                                  |   |        |   |              |              |              |              |     |
|-------------|------------------------------------------------|------------|-------------|-----|------|-------------------------------|-----|-----|------|----|----------------------------------|---|--------|---|--------------|--------------|--------------|--------------|-----|
| Week<br>No. | Bowling<br>Date                                | Old<br>Avg | Old<br>HDCP | -1- | -2-  | HDCP 23- Total Total Pins Gms |     |     |      | าร | Average Change<br>New - Old> +/- |   |        |   | High<br>Game | High<br>Sers | HDCP<br>Game | HDCP<br>Sers |     |
| 1           | 06/11/24                                       | bk140      | 72          | 122 | i111 | a140                          | 373 | 589 | 122  | 1  | 122.00                           | - | 0.00   | = | 122.00       | 122          | 122          | 194          | 194 |
| 2           | 06/18/24                                       | bk140      | 72          | 163 | 124  | 135                           | 422 | 638 | 544  | 4  | 136.00                           | - | 122.00 | = | 14.00        | 163          | 422          | 235          | 638 |
| 3           | 06/25/24                                       | bk140      | 72          | 161 | 123  | 126                           | 410 | 626 | 954  | 7  | 136.29                           | - | 136.00 | = | 0.29         | 163          | 422          | 235          | 638 |
| 4           | 07/02/24                                       | bk140      | 72          | 141 | 152  | 175                           | 468 | 685 | 1422 | 10 | 142.20                           | - | 136.29 | = | 5.91         | 175          | 468          | 248          | 685 |
| 5           | 07/09/24                                       | 142        | 70          | 156 | 167  | 169                           | 492 | 702 | 1914 | 13 | 147.23                           | - | 142.20 | = | 5.03         | 175          | 492          | 248          | 702 |

# Avg of Game 1 Avg of Game 2 Avg of Game 3 148.60 141.50 151.25

High game of 175 on week 4 Low game of 122 on week 1 High series of 492 on week 5 Low series of 373 on week 1 High average of 147.23 after bowling week 5 Low average of 122.00 after bowling week 1