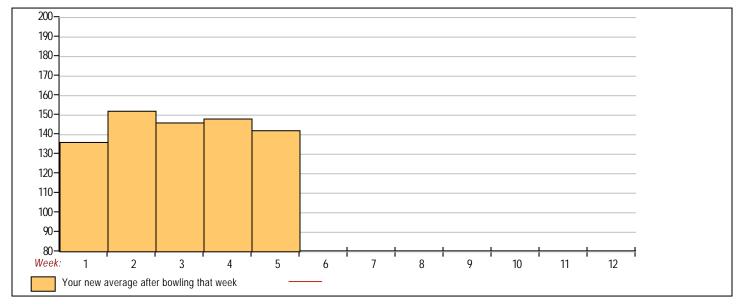

#### Classic Bowling Center

Lanes 1 - 32

Note: This report includes information through July 9 which is Week 5 of 12

| Jo          | Joseph Pearl's Bowling Record - Team 5: Team 5 |            |             |     |     |                           |     |     |         |                                    |          |      |      |   |        |              |              |              |              |
|-------------|------------------------------------------------|------------|-------------|-----|-----|---------------------------|-----|-----|---------|------------------------------------|----------|------|------|---|--------|--------------|--------------|--------------|--------------|
| Week<br>No. | Bowling<br>Date                                | Old<br>Avg | Old<br>HDCP | -1- | -2- | HDCP -3- Total Total Pins |     |     | Pins Gm | Average Change<br>s New - Old> +/- |          |      |      |   |        | High<br>Game | High<br>Sers | HDCP<br>Game | HDCP<br>Sers |
| 1           | 06/11/24                                       | bk130      | 81          | 137 | 148 | 125                       | 410 | 653 | 410     | 3                                  | 136.67 - | - 0  | 0.00 | = | 136.67 | 148          | 410          | 229          | 653          |
| 2           | 06/18/24                                       | bk130      | 81          | 166 | 198 | 138                       | 502 | 745 | 912     | 6                                  | 152.00 - | - 13 | 6.67 | = | 15.33  | 198          | 502          | 279          | 745          |
| 3           | 06/25/24                                       | bk130      | 81          | 130 | 132 | a130                      | 392 | 635 | 1174    | 8                                  | 146.75 - | 15   | 2.00 | = | -5.25  | 198          | 502          | 279          | 745          |
| 4           | 07/02/24                                       | bk130      | 81          | 172 | 118 | 171                       | 461 | 668 | 1635    | 11                                 | 148.64 - | - 14 | 6.75 | = | 1.89   | 198          | 502          | 279          | 745          |
| 5           | 07/09/24                                       | 148        | 64          | 131 | 94  | 134                       | 359 | 551 | 1994    | 14                                 | 142.43 - | - 14 | 8.64 | = | -6.21  | 198          | 502          | 279          | 745          |

## Avg of Game 1 Avg of Game 2 Avg of Game 3 147.20 138.00 142.00

High game of 198 on week 2 Low game of 94 on week 5 High series of 502 on week 2 Low series of 359 on week 5 High average of 152.00 after bowling week 2 Low average of 136.67 after bowling week 1