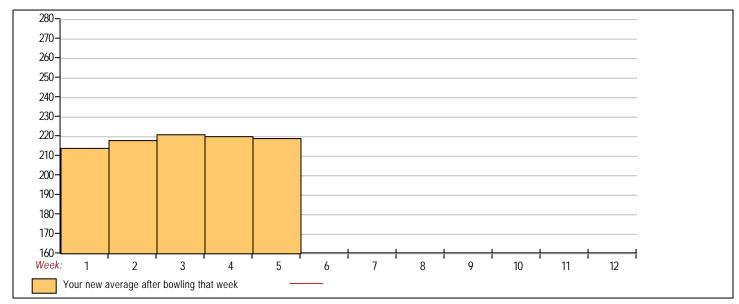

### **Classic Bowling Center**

Lanes 1 - 32

Page 1

Note: This report includes information through July 9 which is Week 5 of 12

| Ar          | Anh Cornell's Bowling Record - Team 4: Just Bowling #2 |            |             |     |     |     |       |               |         |    |            |                 |     |   |        |              |              |              |              |
|-------------|--------------------------------------------------------|------------|-------------|-----|-----|-----|-------|---------------|---------|----|------------|-----------------|-----|---|--------|--------------|--------------|--------------|--------------|
| Week<br>No. | Bowling<br>Date                                        | Old<br>Avg | Old<br>HDCP | -1- | -2- | -3- | Total | HDCP<br>Total | Pins Gn | ns | Ave<br>New | rage<br>/ - Olc |     | - |        | High<br>Game | High<br>Sers | HDCP<br>Game | HDCP<br>Sers |
| 1           | 06/11/24                                               | bk208      | 10          | 193 | 227 | 224 | 644   | 674           | 644     | 3  | 214.67     | - 0.0           | )0  | = | 214.67 | 227          | 644          | 237          | 674          |
| 2           | 06/18/24                                               | bk208      | 10          | 184 | 236 | 248 | 668   | 698           | 1312    | 6  | 218.67     | - 214           | .67 | = | 4.00   | 248          | 668          | 258          | 698          |
| 3           | 06/25/24                                               | bk208      | 10          | 224 | 243 | 210 | 677   | 707           | 1989    | 9  | 221.00     | - 218           | .67 | = | 2.33   | 248          | 677          | 258          | 707          |
| 4           | 07/02/24                                               | 221        | 0           | 214 | 213 | 235 | 662   | 662           | 2651    | 12 | 220.92     | - 221           | .00 | = | -0.08  | 248          | 677          | 258          | 707          |
| 5           | 07/09/24                                               | 220        | 0           | 217 | 214 | 214 | 645   | 645           | 3296    | 15 | 219.73     | - 220           | .92 | = | -1.18  | 248          | 677          | 258          | 707          |