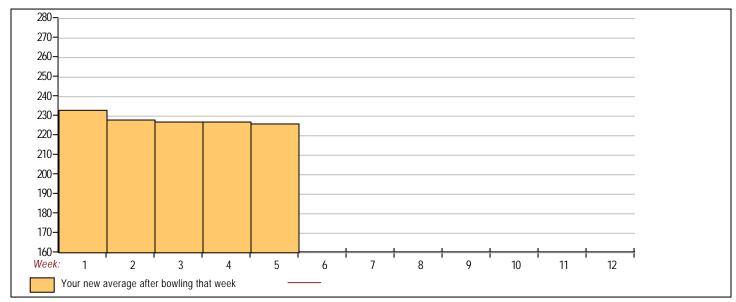

#### **Classic Bowling Center**

Lanes 1 - 32

Page 1

Note: This report includes information through July 9 which is Week 5 of 12

| Ju          | Justin Luu's Bowling Record - Team 4: Just Bowling #2 |            |             |     |     |     |       |               |         |    |                                  |                        |              |              |  |
|-------------|-------------------------------------------------------|------------|-------------|-----|-----|-----|-------|---------------|---------|----|----------------------------------|------------------------|--------------|--------------|--|
| Week<br>No. | Bowling<br>Date                                       | Old<br>Avg | Old<br>HDCP | -1- | -2- | -3- | Total | HDCP<br>Total | Pins Gn | ns | Average Change<br>New - Old> +/- | High High<br>Game Sers | HDCP<br>Game | HDCP<br>Sers |  |
| 1           | 06/11/24                                              | bk222      | 0           | 236 | 237 | 227 | 700   | 700           | 700     | 3  | 233.33 - 0.00 = 233.33           | 237 700                | 237          | 700          |  |
| 2           | 06/18/24                                              | bk222      | 0           | 243 | 236 | 194 | 673   | 673           | 1373    | 6  | 228.83 - 233.33 = -4.50          | 243 700                | 243          | 700          |  |
| 3           | 06/25/24                                              | bk222      | 0           | 256 | 199 | 215 | 670   | 670           | 2043    | 9  | 227.00 - 228.83 = -1.83          | 256 700                | 256          | 700          |  |
| 4           | 07/02/24                                              | 227        | 0           | 235 | 230 | 218 | 683   | 683           | 2726    | 12 | 227.17 - 227.00 = 0.17           | 256 700                | 256          | 700          |  |
| 5           | 07/09/24                                              | 227        | 0           | 228 | 223 | 221 | 672   | 672           | 3398    | 15 | 226.53 - 227.17 = -0.63          | 256 700                | 256          | 700          |  |