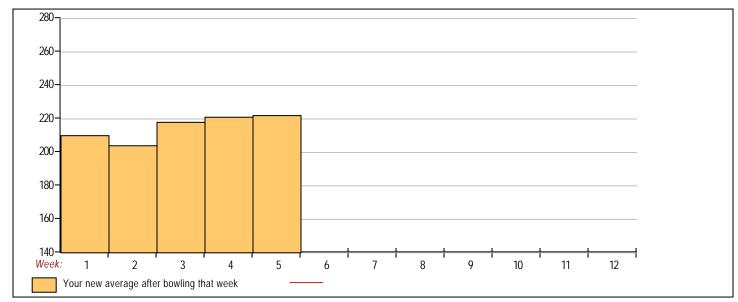

### **Classic Bowling Center**

Lanes 1 - 32

Page 1

Note: This report includes information through July 9 which is Week 5 of 12

| Du          | Duy Ton-That's Bowling Record - Team 4: Just Bowling #2 |            |             |     |     |     |             |               |         |    |                    |       |   |        |              |              |              |              |
|-------------|---------------------------------------------------------|------------|-------------|-----|-----|-----|-------------|---------------|---------|----|--------------------|-------|---|--------|--------------|--------------|--------------|--------------|
| Week<br>No. | Bowling<br>Date                                         | Old<br>Avg | Old<br>HDCP | -1- | -2- | -3- | Total       | HDCP<br>Total | Pins Gn | ns | Average<br>New - O |       |   |        | High<br>Game | High<br>Sers | HDCP<br>Game | HDCP<br>Sers |
| 1           | 06/11/24                                                | bk221      | 0           | 200 | 279 | 151 | 630         | 630           | 630     | 3  | 210.00 - (         | 0.00  | = | 210.00 | 279          | 630          | 279          | 630          |
| 2           | 06/18/24                                                | bk221      | 0           | 226 | 183 | 190 | 5 <b>99</b> | 5 <b>99</b>   | 1229    | 6  | 204.83 - 21        | 10.00 | = | -5.17  | 279          | 630          | 279          | 630          |
| 3           | 06/25/24                                                | bk221      | 0           | 255 | 258 | 225 | 738         | 738           | 1967    | 9  | 218.56 - 20        | 04.83 | = | 13.72  | 279          | 738          | 279          | 738          |
| 4           | 07/02/24                                                | 218        | 1           | 238 | 255 | 198 | 691         | 694           | 2658    | 12 | 221.50 - 21        | 18.56 | = | 2.94   | 279          | 738          | 279          | 738          |
| 5           | 07/09/24                                                | 221        | 0           | 207 | 247 | 220 | 674         | 674           | 3332    | 15 | 222.13 - 22        | 21.50 | = | 0.63   | 279          | 738          | 279          | 738          |