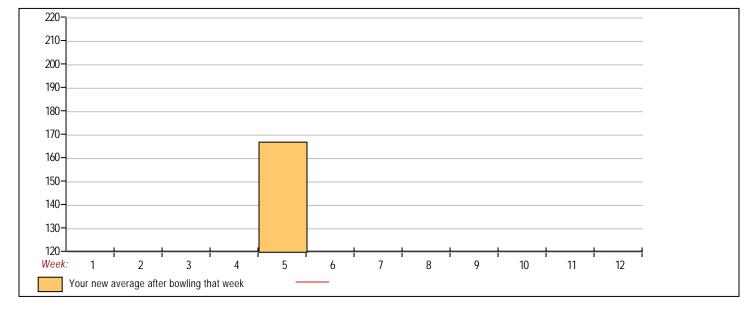

## Classic Bowling Center

Lanes 1 - 32

Note: This report includes information through July 9 which is Week 5 of 12

| Ald         | on Evans'       | s Bowl     | ling Re     | cord - | - Team | 31 <del>:</del> T | eam 3 | 1             |         |    |            |   |               |   |        |     |              |              |              |
|-------------|-----------------|------------|-------------|--------|--------|-------------------|-------|---------------|---------|----|------------|---|---------------|---|--------|-----|--------------|--------------|--------------|
| Week<br>No. | Bowling<br>Date | Old<br>Avg | Old<br>HDCP | -1-    | -2-    | -3-               | Total | HDCP<br>Total | Pins Gm | ıs | Ave<br>Nev |   | e Cha<br>Old: | _ |        | _   | High<br>Sers | HDCP<br>Game | HDCP<br>Sers |
| 3           | 06/25/24        | bk138      | 0           |        |        |                   | 0     | 0             | 0       | 0  |            | - | 0.00          | = | 0.00   | 0   | 0            |              |              |
| 4           | 07/02/24        | bk138      | 0           |        |        |                   | 0     | 0             | 0       | 0  |            | - | 0.00          | = | 0.00   | 0   | 0            |              |              |
| 5           | 07/09/24        | bk138      | 73          | 164    | 138    | 201               | 503   | 722           | 503     | 3  | 167.67     | - | 0.00          | = | 167.67 | 201 | 503          | 274          | 722          |

# Avg of Game 1 Avg of Game 2 Avg of Game 3 164.00 138.00 201.00

High game of 201 on week 5 Low game of 138 on week 5 High series of 503 on week 5 Low series of 503 on week 5 High average of 167.67 after bowling week 5 Low average of 167.67 after bowling week 5