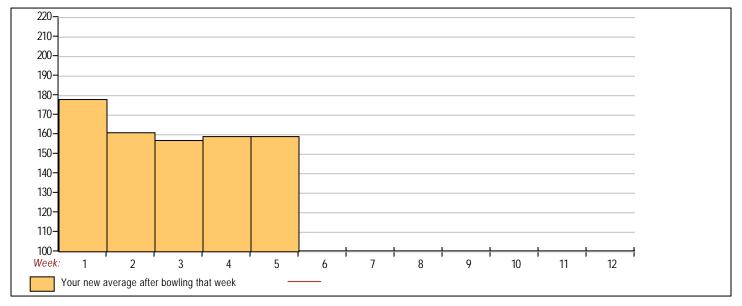

### Classic Bowling Center

Lanes 1 - 32

Note: This report includes information through July 9 which is Week 5 of 12

| All         | bert Wan's      | s Bowl     | ing Red     | cord - | Team | 31: T | eam 3 | 1             |         |    |        |   |                |   |        |              |              |              |              |
|-------------|-----------------|------------|-------------|--------|------|-------|-------|---------------|---------|----|--------|---|----------------|---|--------|--------------|--------------|--------------|--------------|
| Week<br>No. | Bowling<br>Date | Old<br>Avg | Old<br>HDCP | -1-    | -2-  | -3-   | Total | HDCP<br>Total | Pins Gm | าร |        |   | ge Cha<br>Old> | _ |        | High<br>Game | High<br>Sers | HDCP<br>Game | HDCP<br>Sers |
| 1           | 06/11/24        | bk160      | 54          | 179    | 152  | 203   | 534   | 696           | 534     | 3  | 178.00 | - | 0.00           | = | 178.00 | 203          | 534          | 257          | 696          |
| 2           | 06/18/24        | bk160      | 54          | 137    | 148  | 149   | 434   | 596           | 968     | 6  | 161.33 | - | 178.00         | = | -16.67 | 203          | 534          | 257          | 696          |
| 3           | 06/25/24        | bk160      | 54          | 163    | 145  | 137   | 445   | 607           | 1413    | 9  | 157.00 | - | 161.33         | = | -4.33  | 203          | 534          | 257          | 696          |
| 4           | 07/02/24        | 157        | 56          | 145    | 181  | 169   | 495   | 663           | 1908    | 12 | 159.00 | - | 157.00         | = | 2.00   | 203          | 534          | 257          | 696          |
| 5           | 07/09/24        | 159        | 54          | 156    | 207  | 118   | 481   | 643           | 2389    | 15 | 159.27 | - | 159.00         | = | 0.27   | 207          | 534          | 261          | 696          |

# Avg of Game 1 Avg of Game 2 Avg of Game 3 156.00 166.60 155.20

High game of 207 on week 5 Low game of 118 on week 5 High series of 534 on week 1 Low series of 434 on week 2 High average of 178.00 after bowling week 1 Low average of 157.00 after bowling week 3