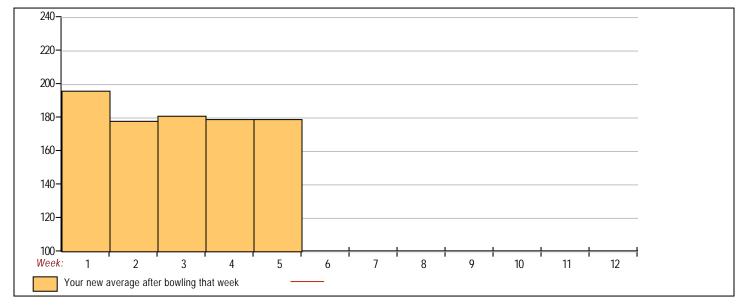

### Classic Bowling Center

Lanes 1 - 32

Note: This report includes information through July 9 which is Week 5 of 12

| Tra         | ayon Cam     | pbell's    | Bowlin      | ng Red | cord - | Team | 31: Te | eam 31        |         |    |                                  |                        |     |              |
|-------------|--------------|------------|-------------|--------|--------|------|--------|---------------|---------|----|----------------------------------|------------------------|-----|--------------|
| Week<br>No. | Bowling Date | Old<br>Avg | Old<br>HDCP | -1-    | -2-    | -3-  | Total  | HDCP<br>Total | Pins Gm | ıs | Average Change<br>New - Old> +/- | High High<br>Game Sers |     | HDCP<br>Sers |
| 1           | 06/11/24     | bk196      | 21          | 208    | 161    | 220  | 589    | 652           | 589     | 3  | 196.33 - 0.00 = 196.33           | 220 589                | 241 | 652          |
| 2           | 06/18/24     | bk196      | 21          | 198    | 110    | 175  | 483    | 546           | 1072    | 6  | 178.67 - 196.33 = -17.67         | 220 589                | 241 | 652          |
| 3           | 06/25/24     | bk196      | 21          | 223    | 136    | 203  | 562    | 625           | 1634    | 9  | 181.56 - 178.67 = 2.89           | 223 589                | 244 | 652          |
| 4           | 07/02/24     | 186        | 30          | 185    | 159    | 171  | 515    | 605           | 2149    | 12 | 179.08 - 181.56 = -2.47          | 223 589                | 244 | 652          |
| 5           | 07/09/24     | 186        | 30          | 182    | 203    | 161  | 546    | 636           | 2695    | 15 | 179.67 - 179.08 = <b>0.58</b>    | 223 589                | 244 | 652          |

 Avg of Game 1
 Avg of Game 2
 Avg of Game 3

 199.20
 153.80
 186.00

High game of 223 on week 3 Low game of 110 on week 2 High series of 589 on week 1 Low series of 483 on week 2 High average of 196.33 after bowling week 1 Low average of 178.67 after bowling week 2