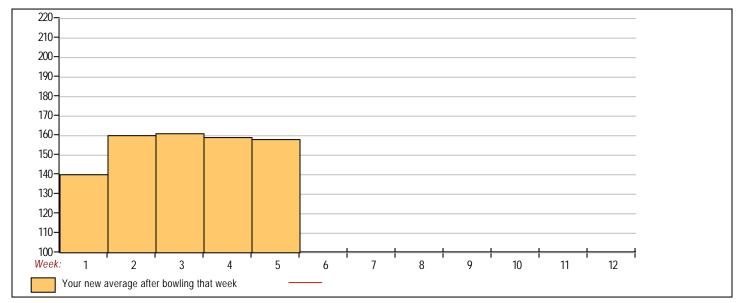

## **Classic Bowling Center**

Lanes 1 - 32

Page 1

Note: This report includes information through July 9 which is Week 5 of 12

| Al          | Alex Varnava's Bowling Record - Team 30: High Roller Bowlers |            |             |     |                              |     |     |     |      |    |        |                |        |   |              |              |              |              |     |
|-------------|--------------------------------------------------------------|------------|-------------|-----|------------------------------|-----|-----|-----|------|----|--------|----------------|--------|---|--------------|--------------|--------------|--------------|-----|
| Week<br>No. | Bowling<br>Date                                              | Old<br>Avg | Old<br>HDCP | -1- | HDCP<br>23- Total Total Pins |     |     |     |      | ns |        | ge Cha<br>Old: | -      |   | High<br>Game | High<br>Sers | HDCP<br>Game | HDCP<br>Sers |     |
| 1           | 06/11/24                                                     | bk158      | 55          | 147 | 133                          | 140 | 420 | 585 | 420  | 3  | 140.00 | -              | 0.00   | = | 140.00       | 147          | 420          | 202          | 585 |
| 2           | 06/18/24                                                     | bk158      | 55          | 165 | 190                          | 185 | 540 | 705 | 960  | 6  | 160.00 | -              | 140.00 | = | 20.00        | 190          | 540          | 245          | 705 |
| 3           | 06/25/24                                                     | bk158      | 55          | 160 | 160                          | 171 | 491 | 656 | 1451 | 9  | 161.22 | -              | 160.00 | = | 1.22         | 190          | 540          | 245          | 705 |
| 4           | 07/02/24                                                     | 161        | 53          | 136 | 158                          | 171 | 465 | 624 | 1916 | 12 | 159.67 | -              | 161.22 | = | -1.56        | 190          | 540          | 245          | 705 |
| 5           | 07/09/24                                                     | 159        | 54          | 132 | 164                          | 169 | 465 | 627 | 2381 | 15 | 158.73 | -              | 159.67 | = | -0.93        | 190          | 540          | 245          | 705 |

| <10                                 | <u> </u> | 100's             | <u>125's</u>           | <u>150's</u>                     | <u>175's</u> | 200's              | 225's        | 250's                              | 275's | <u>300's</u> |
|-------------------------------------|----------|-------------------|------------------------|----------------------------------|--------------|--------------------|--------------|------------------------------------|-------|--------------|
| <40                                 | 0 4      | <b>400's</b><br>1 | 5<br><b>450's</b><br>3 | <b>500's</b>                     | 2<br>550's   | <u>600's</u>       | <u>650's</u> | 700's                              | 750's | <u>800's</u> |
|                                     |          |                   | Avgo                   | of Game 1<br>148.00              |              | f Game 2<br>161.00 |              | <b>Game 3</b><br>7.20              |       |              |
| High game of 190<br>Low game of 132 |          |                   | 0                      | ries of 540 or<br>ries of 420 on |              | 0                  | 0            | 61.22 after boy<br>40.00 after boy | 0     |              |