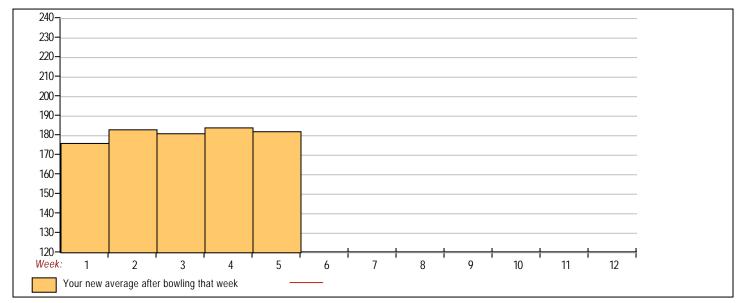

## **Classic Bowling Center**

Lanes 1 - 32

Page 1

Note: This report includes information through July 9 which is Week 5 of 12

| Ma          | Max Voronkov's Bowling Record - Team 30: High Roller Bowlers |            |             |     |                          |     |     |     |      |                                           |        |       |    |   |        |              |              |              |              |
|-------------|--------------------------------------------------------------|------------|-------------|-----|--------------------------|-----|-----|-----|------|-------------------------------------------|--------|-------|----|---|--------|--------------|--------------|--------------|--------------|
| Week<br>No. | Bowling<br>Date                                              | Old<br>Avg | Old<br>HDCP | -1- | HDCP<br>123- Total Total |     |     |     |      | Average Change<br>Pins Gms New - Old> +/- |        |       |    |   |        | High<br>Game | High<br>Sers | HDCP<br>Game | HDCP<br>Sers |
| 1           | 06/11/24                                                     | bk170      | 45          | 153 | 194                      | 182 | 529 | 664 | 529  | 3                                         | 176.33 | - 0.0 | 0  | = | 176.33 | 194          | 529          | 239          | 664          |
| 2           | 06/18/24                                                     | bk170      | 45          | 178 | 202                      | 189 | 569 | 704 | 1098 | 6                                         | 183.00 | - 176 | 33 | = | 6.67   | 202          | 569          | 247          | 704          |
| 3           | 06/25/24                                                     | bk170      | 45          | 193 | 143                      | 202 | 538 | 673 | 1636 | 9                                         | 181.78 | - 183 | 00 | = | -1.22  | 202          | 569          | 247          | 704          |
| 4           | 07/02/24                                                     | 181        | 35          | 181 | 209                      | 191 | 581 | 686 | 2217 | 12                                        | 184.75 | - 181 | 78 | = | 2.97   | 209          | 581          | 247          | 704          |
| 5           | 07/09/24                                                     | 184        | 32          | 160 | 185                      | 169 | 514 | 610 | 2731 | 15                                        | 182.07 | - 184 | 75 | = | -2.68  | 209          | 581          | 247          | 704          |

| <100              | 100's        | 125's  | 150's          | 175's     | 200's    | 225's        | 250's            | 275's        | <u>300's</u> |
|-------------------|--------------|--------|----------------|-----------|----------|--------------|------------------|--------------|--------------|
|                   |              | 1      | 3              | 8         | 3        |              |                  |              |              |
| <400              | <u>400's</u> | 450's  | 500's          | 550's     | 600's    | 650's        | 700's            | 750's        | 800's        |
|                   |              |        | 3              | 2         |          |              |                  |              |              |
|                   |              | Avg    | of Game 1      | l Avgo    | f Game 2 | Avg of       | Game 3           |              |              |
|                   |              |        | 173.00         |           | 186.60   | 18           | 6.60             |              |              |
| High game of 209  | on week 4    | High s | eries of 581 c | on week 4 | Hiç      | h average of | 184.75 after boy | wling week 4 |              |
| Low game of 143 c |              | 0      | eries of 514 o |           |          | , ,          | 176.33 after boy | 0            |              |