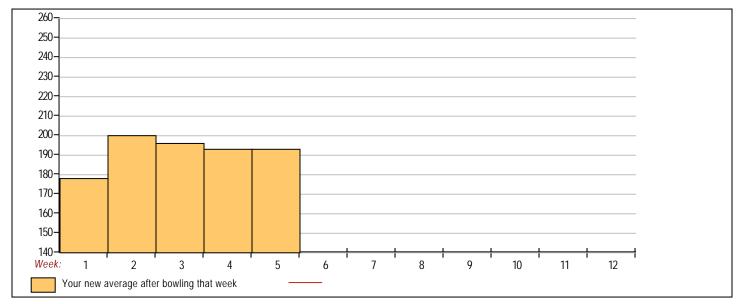

# Chinese Bowling Club

**Classic Bowling Center** 

Lanes 1 - 32

Page 1

Note: This report includes information through July 9 which is Week 5 of 12

| Pa          | Patrick McClelland's Bowling Record - Team 30: High Roller Bowlers |            |             |     |                              |     |     |     |      |    |                                  |   |        |   |        |     |              |              |              |
|-------------|--------------------------------------------------------------------|------------|-------------|-----|------------------------------|-----|-----|-----|------|----|----------------------------------|---|--------|---|--------|-----|--------------|--------------|--------------|
| Week<br>No. | Bowling<br>Date                                                    | Old<br>Avg | Old<br>HDCP | -1- | HDCP<br>23- Total Total Pins |     |     |     |      | ns | Average Change<br>New - Old> +/- |   |        |   |        |     | High<br>Sers | HDCP<br>Game | HDCP<br>Sers |
| 1           | 06/11/24                                                           | bk178      | 37          | 168 | 192                          | 176 | 536 | 647 | 536  | 3  | 178.67                           | - | 0.00   | = | 178.67 | 192 | 536          | 229          | 647          |
| 2           | 06/18/24                                                           | bk178      | 37          | 193 | 219                          | 256 | 668 | 779 | 1204 | 6  | 200.67                           | - | 178.67 | = | 22.00  | 256 | 668          | 293          | 779          |
| 3           | 06/25/24                                                           | bk178      | 37          | 215 | 157                          | 191 | 563 | 674 | 1767 | 9  | 196.33                           | - | 200.67 | = | -4.33  | 256 | 668          | 293          | 779          |
| 4           | 07/02/24                                                           | 196        | 21          | 178 | 174                          | 201 | 553 | 616 | 2320 | 12 | 193.33                           | - | 196.33 | = | -3.00  | 256 | 668          | 293          | 779          |
| 5           | 07/09/24                                                           | 193        | 24          | 173 | 255                          | 161 | 589 | 661 | 2909 | 15 | 193.93                           | - | 193.33 | = | 0.60   | 256 | 668          | 293          | 779          |

| <100                 | <u>100's</u> | 125's | <u>150's</u>     | <u>175's</u> | <u>200's</u> | 225's         | <u>250's</u>    | 275's        | <u>300's</u> |
|----------------------|--------------|-------|------------------|--------------|--------------|---------------|-----------------|--------------|--------------|
| <400                 | 400's        | 450's | 5<br>500's       | 5<br>550's   | 3<br>600's   | 650's         | 2<br>700's      | 750's        | 800's        |
|                      | 4000         | 4000  | 1                | 3            |              | 1             | 1000            | 1000         |              |
|                      |              | Avg   | of Game 1        | Avg o        | of Game 2    |               | Game 3          |              |              |
|                      |              |       | 185.40           | 199.40       |              | 19            | 7.00            |              |              |
| High game of 256 on  |              | •     | series of 668 or |              |              |               | 200.67 after bo |              |              |
| Low game of 157 on v | veek 3       | Low s | eries of 536 on  | nweek 1      | Lov          | waverage of 1 | 78.67 after boy | vling week 1 |              |