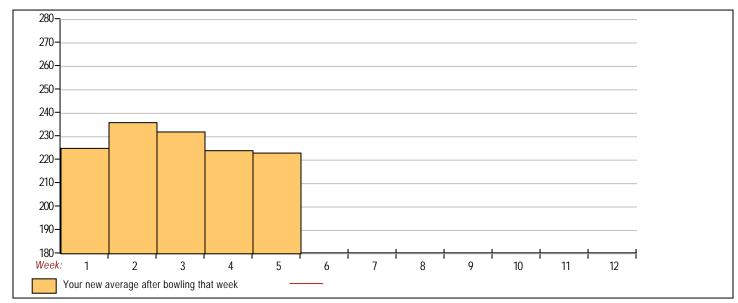

## **Classic Bowling Center**

Lanes 1 - 32

Note: This report includes information through July 9 which is Week 5 of 12

| Ja          | Jack Wong's Bowling Record - Team 3: Family Affair |            |             |     |                                   |     |     |     |      |                                  |        |        |   |              |              |              |              |     |
|-------------|----------------------------------------------------|------------|-------------|-----|-----------------------------------|-----|-----|-----|------|----------------------------------|--------|--------|---|--------------|--------------|--------------|--------------|-----|
| Week<br>No. | Bowling<br>Date                                    | Old<br>Avg | Old<br>HDCP | -1- | HDCP<br>-23- Total Total Pins Gms |     |     |     | ns   | Average Change<br>New - Old> +/- |        |        |   | High<br>Game | High<br>Sers | HDCP<br>Game | HDCP<br>Sers |     |
| 1           | 06/11/24                                           | bk220      | 0           | 247 | 249                               | 181 | 677 | 677 | 677  | 3                                | 225.67 | 0.00   | = | 225.67       | 249          | 677          | 249          | 677 |
| 2           | 06/18/24                                           | bk220      | 0           | 270 | 236                               | 234 | 740 | 740 | 1417 | 6                                | 236.17 | 225.67 | = | 10.50        | 270          | 740          | 270          | 740 |
| 3           | 06/25/24                                           | bk220      | 0           | 232 | 256                               | 186 | 674 | 674 | 2091 | 9                                | 232.33 | 236.17 | = | -3.83        | 270          | 740          | 270          | 740 |
| 4           | 07/02/24                                           | 232        | 0           | 193 | 204                               | 211 | 608 | 608 | 2699 | 12                               | 224.92 | 232.33 | = | -7.42        | 270          | 740          | 270          | 740 |
| 5           | 07/09/24                                           | 224        | 0           | 194 | 235                               | 219 | 648 | 648 | 3347 | 15                               | 223.13 | 224.92 | = | -1.78        | 270          | 740          | 270          | 740 |

| <100                                          | <u>100's</u> | <u>125's</u> | <u>150's</u>                       | <u>175's</u> | <u>200's</u>        | <u>225's</u> | 250's                               | 275's        | <u>300's</u> |
|-----------------------------------------------|--------------|--------------|------------------------------------|--------------|---------------------|--------------|-------------------------------------|--------------|--------------|
| <400                                          | 400's        | 450's        | <u>500's</u>                       | <u>550's</u> | <u>600's</u>        | <u>650's</u> | <b>700's</b>                        | <u>750's</u> | <u>800's</u> |
|                                               |              | Avg          | of Game 1<br>227.20                |              | of Game 2<br>236.00 |              | <b>Game 3</b><br>6.20               |              |              |
| High game of 270 on w<br>Low game of 181 on w |              | 0            | series of 740 o<br>eries of 608 or |              |                     |              | 236.17 after box<br>23.13 after box | 0            |              |