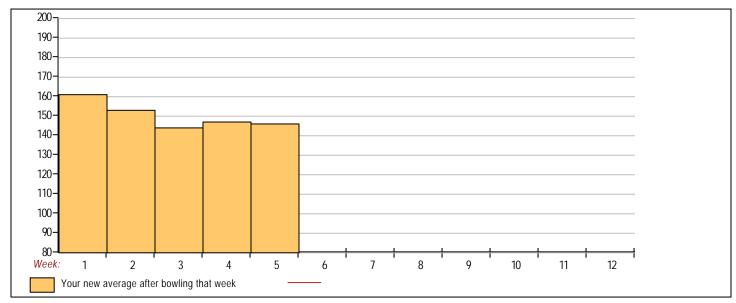

## **Classic Bowling Center**

Lanes 1 - 32

Page 1

Note: This report includes information through July 9 which is Week 5 of 12

| Je          | Jennifer Wong's Bowling Record - Team 3: Family Affair |            |             |     |                                   |     |     |     |      |                                  |        |     |        |   |              |              |              |              |     |
|-------------|--------------------------------------------------------|------------|-------------|-----|-----------------------------------|-----|-----|-----|------|----------------------------------|--------|-----|--------|---|--------------|--------------|--------------|--------------|-----|
| Week<br>No. | Bowling<br>Date                                        | Old<br>Avg | Old<br>HDCP | -1- | HDCP<br>-23- Total Total Pins Gms |     |     |     | ıs   | Average Change<br>New - Old> +/- |        |     |        |   | High<br>Game | High<br>Sers | HDCP<br>Game | HDCP<br>Sers |     |
| 1           | 06/11/24                                               | bk153      | 60          | 163 | 174                               | 146 | 483 | 663 | 483  | 3                                | 161.00 | -   | 0.00   | = | 161.00       | 174          | 483          | 234          | 663 |
| 2           | 06/18/24                                               | bk153      | 60          | 165 | 129                               | 145 | 439 | 619 | 922  | 6                                | 153.67 | - 1 | 161.00 | = | -7.33        | 174          | 483          | 234          | 663 |
| 3           | 06/25/24                                               | bk153      | 60          | 122 | 144                               | 109 | 375 | 555 | 1297 | 9                                | 144.11 | - 1 | 153.67 | = | -9.56        | 174          | 483          | 234          | 663 |
| 4           | 07/02/24                                               | 144        | 68          | 134 | 158                               | 178 | 470 | 674 | 1767 | 12                               | 147.25 | - 1 | 144.11 | = | 3.14         | 178          | 483          | 246          | 674 |
| 5           | 07/09/24                                               | 147        | 65          | 133 | 127                               | 168 | 428 | 623 | 2195 | 15                               | 146.33 | - 1 | 147.25 | = | -0.92        | 178          | 483          | 246          | 674 |

| <100                                  | <u>100's</u> | 125's        | <u>150's</u>                       | <u>175's</u> | 200's               | 225's                                                                           | 250's                 | 275's | 300's        |  |  |  |
|---------------------------------------|--------------|--------------|------------------------------------|--------------|---------------------|---------------------------------------------------------------------------------|-----------------------|-------|--------------|--|--|--|
| <b>&lt;400</b><br>1                   | 2            | <b>450's</b> | <u>500's</u>                       | <u>550's</u> | <u>600's</u>        | 650's                                                                           | 700's                 | 750's | <u>800's</u> |  |  |  |
|                                       |              | Avg          | of Game 1<br>143.40                |              | of Game 2<br>146.40 |                                                                                 | <b>Game 3</b><br>9.20 |       |              |  |  |  |
| High game of 178 of Low game of 109 o |              | 0            | series of 483 o<br>eries of 375 or |              |                     | High average of161.00after bowling week1Low average of144.11after bowling week3 |                       |       |              |  |  |  |