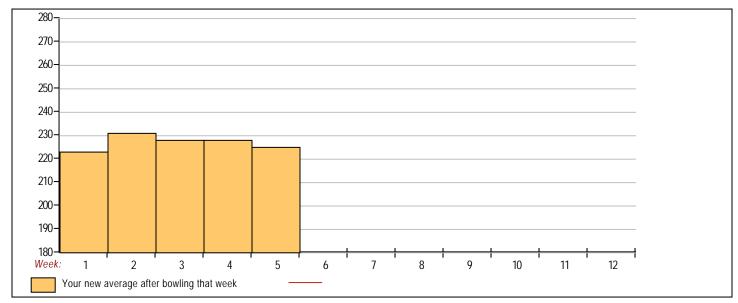

## **Classic Bowling Center**

Lanes 1 - 32

Note: This report includes information through July 9 which is Week 5 of 12

| Ma          | Matt Wong's Bowling Record - Team 3: Family Affair |            |             |      |                            |      |     |     |         |    |                                  |                      |       |              |  |
|-------------|----------------------------------------------------|------------|-------------|------|----------------------------|------|-----|-----|---------|----|----------------------------------|----------------------|-------|--------------|--|
| Week<br>No. | Bowling<br>Date                                    | Old<br>Avg | Old<br>HDCP | -1-  | HDCP<br>-23- Total Total P |      |     |     | Pins Gn | ns | Average Change<br>New - Old> +/- | High Hig<br>Game Sei |       | HDCP<br>Sers |  |
| 1           | 06/11/24                                           | bk212      | 7           | 246  | 191                        | 233  | 670 | 691 | 670     | 3  | 223.33 - 0.00 = 223.33           | 246 670              | ) 253 | 691          |  |
| 2           | 06/18/24                                           | bk212      | 7           | 234  | 269                        | 213  | 716 | 737 | 1386    | 6  | 231.00 - 223.33 = 7.67           | 269 710              | 5 276 | 737          |  |
| 3           | 06/25/24                                           | bk212      | 7           | 248  | 226                        | 192  | 666 | 687 | 2052    | 9  | 228.00 - 231.00 = -3.00          | 269 710              | 5 276 | 737          |  |
| 4           | 07/02/24                                           | 228        | 0           | a228 | a228                       | a228 | 684 | 684 | 2052    | 9  | 228.00 - 228.00 = 0.00           | 269 71               | 5 276 | 737          |  |
| 5           | 07/09/24                                           | 228        | 0           | 199  | 227                        | 223  | 649 | 649 | 2701    | 12 | 225.08 - 228.00 = -2.92          | 269 710              | 6 276 | 737          |  |

| <100                                           | <u>100's</u> | <u>125's</u> | <u>150's</u>                     | <u>175's</u> | 200's               | <u>225's</u> | <b>250's</b>                       | <u>275's</u> | <u>300's</u> |
|------------------------------------------------|--------------|--------------|----------------------------------|--------------|---------------------|--------------|------------------------------------|--------------|--------------|
| <400                                           | 400's        | <u>450's</u> | <u>500's</u>                     | 550's        | <u>600's</u>        | <u>650's</u> | <b>700's</b>                       | 750's        | 800's        |
|                                                |              | Avg          | of Game 1<br>231.75              |              | of Game 2<br>228.25 |              | <b>Game 3</b><br>5.25              |              |              |
| High game of 269 on w<br>Low game of 191 on we |              | 0            | eries of 716 o<br>eries of 649 o |              | •                   | , ,          | 231.00 after bo<br>223.33 after bo | 0            |              |