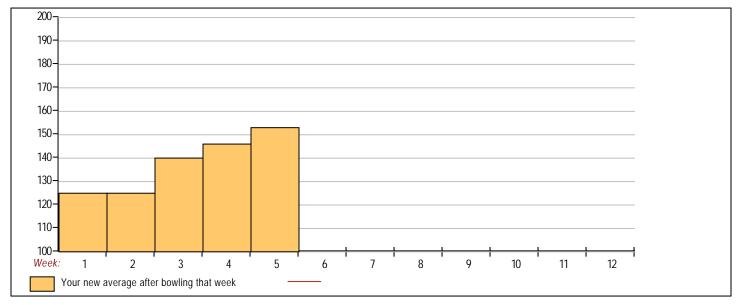

### Classic Bowling Center

Lanes 1 - 32

Note: This report includes information through July 9 which is Week 5 of 12

| Yo          | rk Kwan's       | Bowl       | ing Red     | cord - | Team | 28: T | eam 28 | 3             |         |    |             |                  |   |        |              |              |              |              |
|-------------|-----------------|------------|-------------|--------|------|-------|--------|---------------|---------|----|-------------|------------------|---|--------|--------------|--------------|--------------|--------------|
| Week<br>No. | Bowling<br>Date | Old<br>Avg | Old<br>HDCP | -1-    | -2-  | -3-   | Total  | HDCP<br>Total | Pins Gm | S  | Aver<br>New | age Cha<br>- Old | _ |        | High<br>Game | High<br>Sers | HDCP<br>Game | HDCP<br>Sers |
| 1           | 06/11/24        | bk173      | 42          | 129    | 120  | 126   | 375    | 501           | 375     | 3  | 125.00 -    | 0.00             | = | 125.00 | 129          | 375          | 171          | 501          |
| 2           | 06/18/24        | bk173      | 42          | a173   | a173 | a173  | 519    | 645           | 375     | 3  | 125.00 -    | 125.00           | = | 0.00   | 129          | 375          | 171          | 501          |
| 3           | 06/25/24        | bk173      | 42          | 180    | 161  | 128   | 469    | 595           | 844     | 6  | 140.67 -    | 125.00           | = | 15.67  | 180          | 469          | 222          | 595          |
| 4           | 07/02/24        | bk173      | 42          | 190    | 141  | 141   | 472    | 598           | 1316    | 9  | 146.22 -    | 140.67           | = | 5.56   | 190          | 472          | 232          | 598          |
| 5           | 07/09/24        | 163        | 51          | 168    | 172  | 188   | 528    | 681           | 1844    | 12 | 153.67 -    | 146.22           | = | 7.44   | 190          | 528          | 239          | 681          |

# Avg of Game 1 Avg of Game 2 Avg of Game 3 166.75 148.50 145.75

High game of 190 on week 4 Low game of 120 on week 1 High series of 528 on week 5 Low series of 375 on week 1 High average of 153.67 after bowling week 5 Low average of 125.00 after bowling week 1