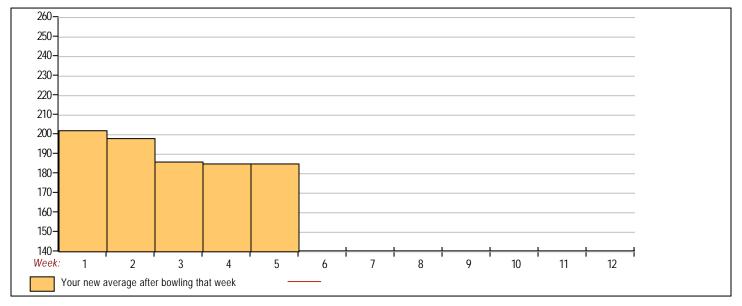

### Classic Bowling Center

Lanes 1 - 32

Note: This report includes information through July 9 which is Week 5 of 12

| Th          | ai Tran's l     | Bowlin     | g Reco      | rd - T | eam 2 | 8: Tea | m 28  |               |         |    |                                  |                        |              |              |
|-------------|-----------------|------------|-------------|--------|-------|--------|-------|---------------|---------|----|----------------------------------|------------------------|--------------|--------------|
| Week<br>No. | Bowling<br>Date | Old<br>Avg | Old<br>HDCP | -1-    | -2-   | -3-    | Total | HDCP<br>Total | Pins Gm | ıs | Average Change<br>New - Old> +/- | High High<br>Game Sers | HDCP<br>Game | HDCP<br>Sers |
| 1           | 06/11/24        | bk175      | 40          | 158    | 247   | 203    | 608   | 728           | 608     | 3  | 202.67 - 0.00 = 202.67           | 247 608                | 287          | 728          |
| 2           | 06/18/24        | bk175      | 40          | 180    | 187   | 216    | 583   | 703           | 1191    | 6  | 198.50 - 202.67 = -4.17          | 247 608                | 287          | 728          |
| 3           | 06/25/24        | bk175      | 40          | 144    | 167   | 180    | 491   | 611           | 1682    | 9  | 186.89 - 198.50 = -11.61         | 247 608                | 287          | 728          |
| 4           | 07/02/24        | 186        | 30          | 157    | 192   | 197    | 546   | 636           | 2228    | 12 | 185.67 - 186.89 = -1.22          | 247 608                | 287          | 728          |
| 5           | 07/09/24        | 185        | 31          | 159    | 227   | 169    | 555   | 648           | 2783    | 15 | 185.53 - 185.67 = -0.13          | 247 608                | 287          | 728          |

#### 

High game of 247 on week 1 Low game of 144 on week 3 High series of 608 on week 1 Low series of 491 on week 3 High average of 202.67 after bowling week 1 Low average of 185.53 after bowling week 5