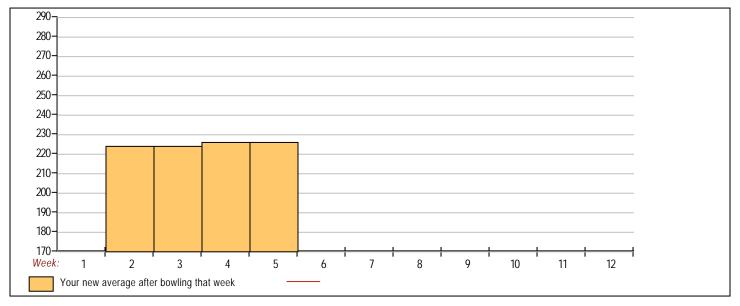

### Classic Bowling Center

Lanes 1 - 32

Note: This report includes information through July 9 which is Week 5 of 12

| Da          | vid Hy's E      | Bowlin     | g Reco      | rd - To | eam 2 | 8: Tea | m 28  |               |         |    |                         |   |        |              |     |              |              |
|-------------|-----------------|------------|-------------|---------|-------|--------|-------|---------------|---------|----|-------------------------|---|--------|--------------|-----|--------------|--------------|
| Week<br>No. | Bowling<br>Date | Old<br>Avg | Old<br>HDCP | -1-     | -2-   | -3-    | Total | HDCP<br>Total | Pins Gm | ıs | Average Ch<br>New - Old | _ |        | High<br>Game | •   | HDCP<br>Game | HDCP<br>Sers |
| 1           | 06/11/24        | bk197      | 0           |         |       |        | 0     | 0             | 0       | 0  | - 0.00                  | = | 0.00   | 0            | 0   |              |              |
| 2           | 06/18/24        | bk197      | 20          | 203     | 255   | 215    | 673   | 733           | 673     | 3  | 224.33 - 0.00           | = | 224.33 | 255          | 673 | 275          | 733          |
| 3           | 06/25/24        | bk197      | 0           |         |       |        | 0     | 0             | 673     | 3  | 224.33 - 224.33         | = | 0.00   | 255          | 673 | 275          | 733          |
| 4           | 07/02/24        | bk197      | 20          | 233     | 244   | 207    | 684   | 744           | 1357    | 6  | 226.17 - 224.33         | = | 1.83   | 255          | 684 | 275          | 744          |
| 5           | 07/09/24        | bk197      | 20          |         |       |        | 0     | 0             | 1357    | 6  | 226.17 - 226.17         | = | 0.00   | 255          | 684 | 275          | 744          |

# Avg of Game 1 Avg of Game 2 Avg of Game 3 218.00 249.50 211.00

High game of 255 on week 2 Low game of 203 on week 2 High series of 684 on week 4 Low series of 673 on week 2 High average of 226.17 after bowling week 4 Low average of 224.33 after bowling week 2