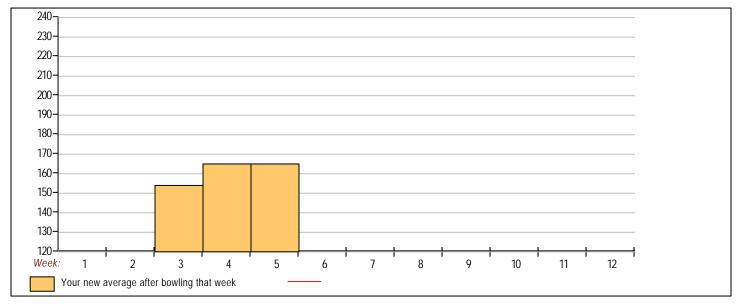

### Classic Bowling Center

Lanes 1 - 32

Note: This report includes information through July 9 which is Week 5 of 12

| Su          | nny Wong        | y's Bo     | wling R     | ecord | - Tea | m <b>27</b> : | Werks | hop           |          |   |        |   |                |   |        |              |     |              |              |
|-------------|-----------------|------------|-------------|-------|-------|---------------|-------|---------------|----------|---|--------|---|----------------|---|--------|--------------|-----|--------------|--------------|
| Week<br>No. | Bowling<br>Date | Old<br>Avg | Old<br>HDCP | -1-   | -2-   | -3-           | Total | HDCP<br>Total | Pins Gms | 5 |        |   | ge Cha<br>Old> | _ |        | High<br>Game | _   | HDCP<br>Game | HDCP<br>Sers |
| 1           | 06/11/24        | bk142      | 0           |       |       |               | 0     | 0             | 0        | 0 |        | - | 0.00           | = | 0.00   | 0            | 0   | ' <u></u> '  |              |
| 2           | 06/18/24        | bk142      | 0           |       |       |               | 0     | 0             | 0        | 0 |        | - | 0.00           | = | 0.00   | 0            | 0   |              |              |
| 3           | 06/25/24        | bk142      | 70          | 176   | 143   | 143           | 462   | 672           | 462      | 3 | 154.00 | - | 0.00           | = | 154.00 | 176          | 462 | 246          | 672          |
| 4           | 07/02/24        | bk142      | 70          | 165   | 202   | 165           | 532   | 742           | 994      | 6 | 165.67 | - | 154.00         | = | 11.67  | 202          | 532 | 272          | 742          |
| 5           | 07/09/24        | bk142      | 70          |       |       |               | 0     | 0             | 994      | 6 | 165.67 | - | 165.67         | = | 0.00   | 202          | 532 | 272          | 742          |

## Avg of Game 1 Avg of Game 2 Avg of Game 3 170.50 172.50 154.00

High game of 202 on week 4 Low game of 143 on week 3 High series of 532 on week 4 Low series of 462 on week 3 High average of 165.67 after bowling week 4 Low average of 154.00 after bowling week 3