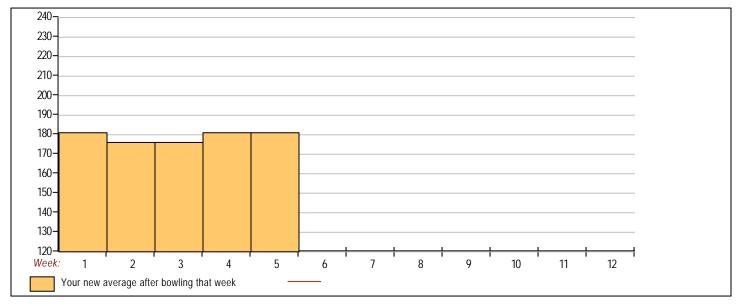

### Classic Bowling Center

Lanes 1 - 32

Note: This report includes information through July 9 which is Week 5 of 12

| W           | <mark>yman Lu'</mark> s | Bowl       | ing Rec     | ord - | Team | 27: W | erksho | p             |         |    |        |   |                |   |        |              |              |              |              |
|-------------|-------------------------|------------|-------------|-------|------|-------|--------|---------------|---------|----|--------|---|----------------|---|--------|--------------|--------------|--------------|--------------|
| Week<br>No. | Bowling<br>Date         | Old<br>Avg | Old<br>HDCP | -1-   | -2-  | -3-   | Total  | HDCP<br>Total | Pins Gn | าร |        |   | ge Cha<br>Old> | _ |        | High<br>Game | High<br>Sers | HDCP<br>Game | HDCP<br>Sers |
| 1           | 06/11/24                | bk139      | 72          | 172   | 100  | 131   | 403    | 619           | 403     | 3  | 134.33 | - | 0.00           | = | 134.33 | 172          | 403          | 244          | 619          |
| 2           | 06/18/24                | bk139      | 72          | 163   | 125  | 122   | 410    | 626           | 813     | 6  | 135.50 | - | 134.33         | = | 1.17   | 172          | 410          | 244          | 626          |
| 3           | 06/25/24                | bk139      | 72          | 125   | 105  | 146   | 376    | 592           | 1189    | 9  | 132.11 | - | 135.50         | = | -3.39  | 172          | 410          | 244          | 626          |
| 4           | 07/02/24                | 132        | 0           |       |      |       | 0      | 0             | 1189    | 9  | 132.11 | - | 132.11         | = | 0.00   | 172          | 410          | 244          | 626          |
| 5           | 07/09/24                | 132        | 79          | 112   | 126  | 129   | 367    | 604           | 1556    | 12 | 129.67 | - | 132.11         | = | -2.44  | 172          | 410          | 244          | 626          |

## Avg of Game 1 Avg of Game 2 Avg of Game 3 143.00 114.00 132.00

High game of 172 on week 1 Low game of 100 on week 1 High series of 410 on week 2 Low series of 367 on week 5 High average of 135.50 after bowling week 2 Low average of 129.67 after bowling week 5