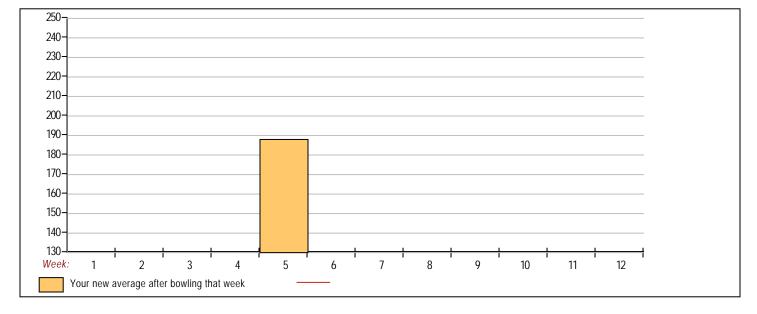

### Classic Bowling Center

Note: This report includes information through July 9 which is Week 5 of 12

| Veek<br>No. | Bowling<br>Date | Old<br>Avg | Old<br>HDCP  | -1- | -2-   | -3- | Total                                 | HDCP<br>Total | Pins       | Gms          |        | _        | Change<br>d> +/- |          | High<br>Game | High<br>Sers | HDCP<br>Game | HDC<br>Ser |
|-------------|-----------------|------------|--------------|-----|-------|-----|---------------------------------------|---------------|------------|--------------|--------|----------|------------------|----------|--------------|--------------|--------------|------------|
| 5           | 07/09/24        | bk189      | 27           | 201 | 196   | 168 | 565                                   | 646           | 56         | 5 3          | 188.33 | - 0.     | 00 =             | 188.33   | 201          | 565          | 228          | 646        |
|             |                 |            | 4001         |     |       |     |                                       |               |            |              |        |          |                  |          |              |              | <u> </u>     |            |
|             | <100            | <u> </u>   | <u>100's</u> | 1   | 25's  | 1   | 1 1 1 1 1 1 1 1 1 1 1 1 1 1 1 1 1 1 1 | 17            | <u>5'S</u> | <b>200's</b> | 225'   | <u>S</u> | 250's            | <u>2</u> | 275's        | 30           | <u>0's</u>   |            |
|             | <400            | )          | 400's        | 4   | 150's | 5   | 500's                                 | 550           | 0's        | 600's        | 650'   | S        | 700's            | 7        | ′50's        | 80           | 0's          |            |

 Avg of Game 1
 Avg of Game 2
 Avg of Game 3

 201.00
 196.00
 168.00

High game of 201 on week 5 Low game of 168 on week 5 High series of 565 on week 5 Low series of 565 on week 5 High average of 188.33 after bowling week 5 Low average of 188.33 after bowling week 5