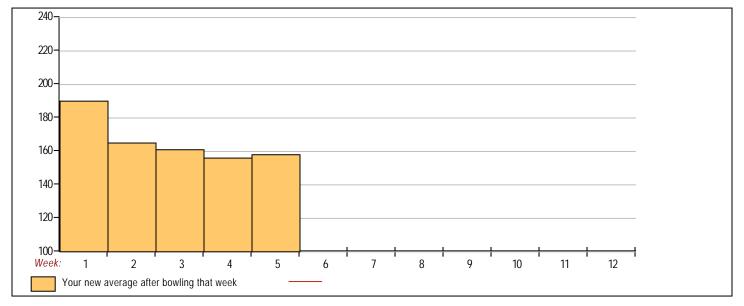

### Classic Bowling Center

Lanes 1 - 32

Note: This report includes information through July 9 which is Week 5 of 12

| Ma          | ark Moua's      | Bowl       | ing Red     | cord - | Team | 27: M | /erksh | ор            |         |    |                                      |                        |              |              |
|-------------|-----------------|------------|-------------|--------|------|-------|--------|---------------|---------|----|--------------------------------------|------------------------|--------------|--------------|
| Week<br>No. | Bowling<br>Date | Old<br>Avg | Old<br>HDCP | -1-    | -2-  | -3-   | Total  | HDCP<br>Total | Pins Gm | ıs | Average Change<br>New - Old> +/-     | High High<br>Game Sers | HDCP<br>Game | HDCP<br>Sers |
| 1           | 06/11/24        | bk142      | 70          | 234    | 154  | 182   | 570    | 780           | 570     | 3  | 190.00 - 0.00 = 190.00               | 234 570                | 304          | 780          |
| 2           | 06/18/24        | bk142      | 70          | 136    | 170  | 118   | 424    | 634           | 994     | 6  | 165.67 - 190.00 = -24.33             | 234 570                | 304          | 780          |
| 3           | 06/25/24        | bk142      | 70          | 149    | 175  | 135   | 459    | 669           | 1453    | 9  | 161.44 - 165.67 = -4.22              | 234 570                | 304          | 780          |
| 4           | 07/02/24        | 161        | 53          | 148    | 130  | 144   | 422    | 581           | 1875    | 12 | 156.25 - 161.44 = - <del>5</del> .19 | 234 570                | 304          | 780          |
| 5           | 07/09/24        | 156        | 57          | 166    | 166  | 172   | 504    | 675           | 2379    | 15 | 158.60 - 156.25 = <b>2.35</b>        | 234 570                | 304          | 780          |

## Avg of Game 1 Avg of Game 2 Avg of Game 3 166.60 159.00 150.20

High game of 234 on week 1 Low game of 118 on week 2 High series of 570 on week 1 Low series of 422 on week 4 High average of 190.00 after bowling week 1 Low average of 156.25 after bowling week 4