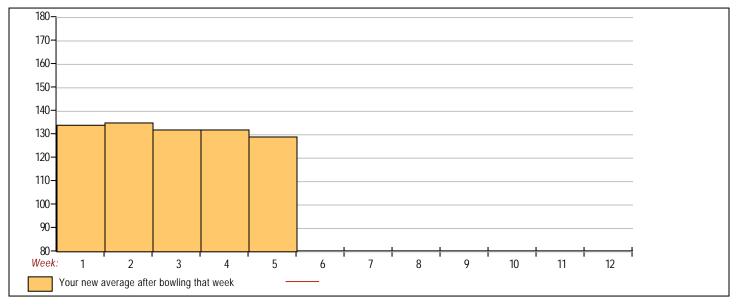

### Classic Bowling Center

Lanes 1 - 32

Note: This report includes information through July 9 which is Week 5 of 12

| W           | <mark>yman Lu'</mark> s | Bowl       | ing Rec     | ord - | Team | 27: W | erksho | p             |         |    |        |   |                |   |        |              |              |              |              |
|-------------|-------------------------|------------|-------------|-------|------|-------|--------|---------------|---------|----|--------|---|----------------|---|--------|--------------|--------------|--------------|--------------|
| Week<br>No. | Bowling<br>Date         | Old<br>Avg | Old<br>HDCP | -1-   | -2-  | -3-   | Total  | HDCP<br>Total | Pins Gn | าร |        |   | ge Cha<br>Old> | _ |        | High<br>Game | High<br>Sers | HDCP<br>Game | HDCP<br>Sers |
| 1           | 06/11/24                | bk139      | 72          | 172   | 100  | 131   | 403    | 619           | 403     | 3  | 134.33 | - | 0.00           | = | 134.33 | 172          | 403          | 244          | 619          |
| 2           | 06/18/24                | bk139      | 72          | 163   | 125  | 122   | 410    | 626           | 813     | 6  | 135.50 | - | 134.33         | = | 1.17   | 172          | 410          | 244          | 626          |
| 3           | 06/25/24                | bk139      | 72          | 125   | 105  | 146   | 376    | 592           | 1189    | 9  | 132.11 | - | 135.50         | = | -3.39  | 172          | 410          | 244          | 626          |
| 4           | 07/02/24                | 132        | 0           |       |      |       | 0      | 0             | 1189    | 9  | 132.11 | - | 132.11         | = | 0.00   | 172          | 410          | 244          | 626          |
| 5           | 07/09/24                | 132        | 79          | 112   | 126  | 129   | 367    | 604           | 1556    | 12 | 129.67 | - | 132.11         | = | -2.44  | 172          | 410          | 244          | 626          |

## Avg of Game 1 Avg of Game 2 Avg of Game 3 143.00 114.00 132.00

High game of 172 on week 1 Low game of 100 on week 1 High series of 410 on week 2 Low series of 367 on week 5 High average of 135.50 after bowling week 2 Low average of 129.67 after bowling week 5