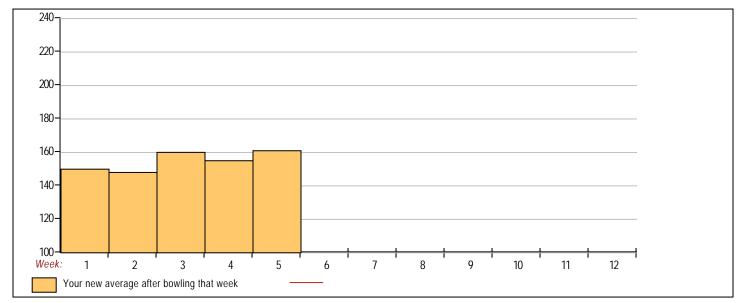

## **Classic Bowling Center**

Lanes 1 - 32

Page 1

Note: This report includes information through July 9 which is Week 5 of 12

| Ju          | Judd Baguioro's Bowling Record - Team 26: Team 26 |            |             |     |                              |     |     |     |      |    |        |                |        |              |               |              |              |     |     |
|-------------|---------------------------------------------------|------------|-------------|-----|------------------------------|-----|-----|-----|------|----|--------|----------------|--------|--------------|---------------|--------------|--------------|-----|-----|
| Week<br>No. | Bowling<br>Date                                   | Old<br>Avg | Old<br>HDCP | -1- | HDCP<br>-123- Total Total Pi |     |     |     |      | ns |        | ge Cha<br>Old> | -      | High<br>Game | High<br>Sers  | HDCP<br>Game | HDCP<br>Sers |     |     |
| 1           | 06/11/24                                          | bk138      | 73          | 137 | 155                          | 159 | 451 | 670 | 451  | 3  | 150.33 | -              | 0.00   | =            | 150.33        | 159          | 451          | 232 | 670 |
| 2           | 06/18/24                                          | bk138      | 73          | 120 | 139                          | 179 | 438 | 657 | 889  | 6  | 148.17 | -              | 150.33 | =            | -2.17         | 179          | 451          | 252 | 670 |
| 3           | 06/25/24                                          | bk138      | 73          | 172 | 192                          | 187 | 551 | 770 | 1440 | 9  | 160.00 | -              | 148.17 | =            | 11.83         | 192          | 551          | 265 | 770 |
| 4           | 07/02/24                                          | 160        | 54          | 119 | 151                          | 153 | 423 | 585 | 1863 | 12 | 155.25 | -              | 160.00 | =            | -4.75         | 192          | 551          | 265 | 770 |
| 5           | 07/09/24                                          | 155        | 58          | 177 | 158                          | 220 | 555 | 729 | 2418 | 15 | 161.20 | -              | 155.25 | =            | 5. <b>9</b> 5 | 220          | 555          | 278 | 770 |

| <100                                          | <u>100's</u> | <u>125's</u> | <u>150's</u>                     | <u>175's</u>           | <u>200's</u>        | 225's | 250's                       | 275's | <u>300's</u> |
|-----------------------------------------------|--------------|--------------|----------------------------------|------------------------|---------------------|-------|-----------------------------|-------|--------------|
| <400                                          | 2<br>400's   | 2<br>450's   | 6<br>500's                       | 4<br><u>550's</u><br>2 | 600's               | 650's | 700's                       | 750's | 800's        |
|                                               | L            | Avg          | of Game 1<br>145.00              |                        | of Game 2<br>159.00 |       | <b>Game 3</b><br>9.60       |       |              |
| High game of 220 on v<br>Low game of 119 on w |              | 5            | eries of 555 o<br>eries of 423 o |                        |                     | , 0   | 161.20after bo48.17after bo | 0     |              |