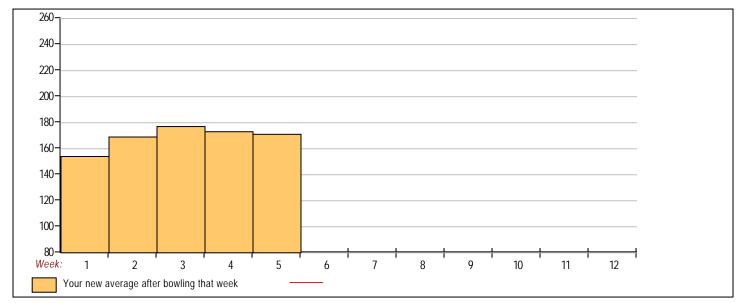

### **Classic Bowling Center**

Lanes 1 - 32

Note: This report includes information through July 9 which is Week 5 of 12

| Ke          | Kevin Yeung's Bowling Record - Team 26: Team 26 |            |             |     |     |     |       |               |                                           |    |        |     |        |   |              |              |              |              |     |
|-------------|-------------------------------------------------|------------|-------------|-----|-----|-----|-------|---------------|-------------------------------------------|----|--------|-----|--------|---|--------------|--------------|--------------|--------------|-----|
| Week<br>No. | Bowling<br>Date                                 | Old<br>Avg | Old<br>HDCP | -1- | -2- | -3- | Total | HDCP<br>Total | Average Change<br>Pins Gms New - Old> +/- |    |        |     |        |   | High<br>Game | High<br>Sers | HDCP<br>Game | HDCP<br>Sers |     |
| 1           | 06/11/24                                        | bk166      | 48          | 100 | 184 | 178 | 462   | 606           | 462                                       | 3  | 154.00 | -   | 0.00   | = | 154.00       | 184          | 462          | 232          | 606 |
| 2           | 06/18/24                                        | bk166      | 48          | 163 | 255 | 138 | 556   | 700           | 1018                                      | 6  | 169.67 | - ` | 154.00 | = | 15.67        | 255          | 556          | 303          | 700 |
| 3           | 06/25/24                                        | bk166      | 48          | 183 | 188 | 204 | 575   | 719           | 1593                                      | 9  | 177.00 | - ` | 169.67 | = | 7.33         | 255          | 575          | 303          | 719 |
| 4           | 07/02/24                                        | 177        | 38          | 132 | 194 | 159 | 485   | 599           | 2078                                      | 12 | 173.17 | - ` | 177.00 | = | -3.83        | 255          | 575          | 303          | 719 |
| 5           | 07/09/24                                        | 173        | 42          | 180 | 182 | 125 | 487   | 613           | 2565                                      | 15 | 171.00 | - ` | 173.17 | = | -2.17        | 255          | 575          | 303          | 719 |

| <100                                      | <u>100's</u> | <u>125's</u> | <u>150's</u>                      | <u>175's</u> | <u>200's</u>        | 225's        | <b>250's</b>                 | <u>275's</u> | <u>300's</u> |
|-------------------------------------------|--------------|--------------|-----------------------------------|--------------|---------------------|--------------|------------------------------|--------------|--------------|
| <400                                      | 400's        | 450's        | <u>500's</u>                      | <b>550's</b> | <u>600's</u>        | <u>650's</u> | 700's                        | <u>750's</u> | 800's        |
|                                           |              | Avg          | of Game 1<br>151.60               |              | of Game 2<br>200.60 |              | <b>Game 3</b><br>0.80        |              |              |
| High game of 255 or<br>Low game of 100 on |              | 0            | series of 575 c<br>eries of 462 o |              |                     |              | 177.00after bo154.00after bo | 0            |              |