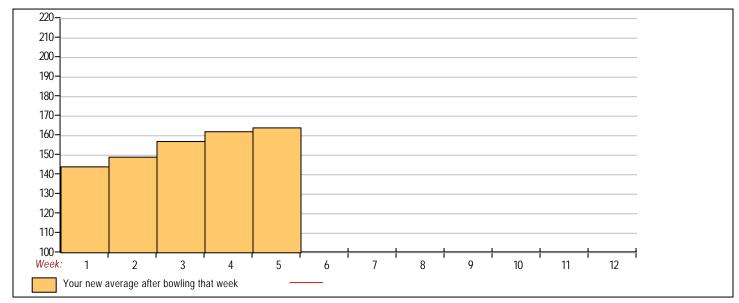

### **Classic Bowling Center**

Lanes 1 - 32

Page 1

Note: This report includes information through July 9 which is Week 5 of 12

| Jir         | Jimmy Yeung's Bowling Record - Team 26: Team 26 |            |             |     |          |     |     |     |      |                                     |        |   |        |   |        |              |              |              |              |
|-------------|-------------------------------------------------|------------|-------------|-----|----------|-----|-----|-----|------|-------------------------------------|--------|---|--------|---|--------|--------------|--------------|--------------|--------------|
| Week<br>No. | Bowling<br>Date                                 | Old<br>Avg | Old<br>HDCP | -1- | HDCP<br> |     |     |     |      | Average Change<br>ms New - Old> +/- |        |   |        |   |        | High<br>Game | High<br>Sers | HDCP<br>Game | HDCP<br>Sers |
| 1           | 06/11/24                                        | bk175      | 40          | 146 | 148      | 139 | 433 | 553 | 433  | 3                                   | 144.33 | - | 0.00   | = | 144.33 | 148          | 433          | 188          | 553          |
| 2           | 06/18/24                                        | bk175      | 40          | 147 | 155      | 160 | 462 | 582 | 895  | 6                                   | 149.17 | - | 144.33 | = | 4.83   | 160          | 462          | 200          | 582          |
| 3           | 06/25/24                                        | bk175      | 40          | 191 | 195      | 138 | 524 | 644 | 1419 | 9                                   | 157.67 | - | 149.17 | = | 8.50   | 195          | 524          | 235          | 644          |
| 4           | 07/02/24                                        | 165        | 49          | 174 | 191      | 170 | 535 | 682 | 1954 | 12                                  | 162.83 | - | 157.67 | = | 5.17   | 195          | 535          | 240          | 682          |
| 5           | 07/09/24                                        | 165        | 49          | 179 | 162      | 170 | 511 | 658 | 2465 | 15                                  | 164.33 | - | 162.83 | = | 1.50   | 195          | 535          | 240          | 682          |

| _                           | <100 | 100's        | <u>125's</u>           | <u>150's</u>                     | <u>175's</u> | 200's               | 225's | 250's                         | 275's        | <u>300's</u> |
|-----------------------------|------|--------------|------------------------|----------------------------------|--------------|---------------------|-------|-------------------------------|--------------|--------------|
| _                           | <400 | <b>400's</b> | 5<br><b>450's</b><br>1 | 6<br><u>500's</u><br>3           | 4<br>550's   | <u>600's</u>        | 650's | 700's                         | <u>750's</u> | <u>800's</u> |
|                             |      |              | Avg                    | of Game 1<br>167.40              |              | of Game 2<br>170.20 |       | <b>Game 3</b><br>5.40         |              |              |
| High game of<br>Low game of |      |              | 0                      | eries of 535 c<br>eries of 433 o |              |                     |       | 164.33after boy44.33after boy | 0            |              |