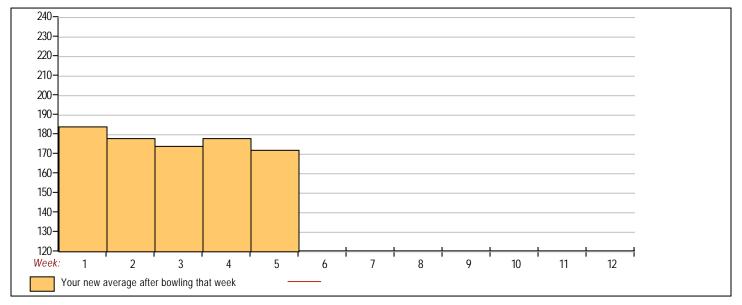

## Classic Bowling Center

Lanes 1 - 32

Note: This report includes information through July 9 which is Week 5 of 12

| Mi          | Mike Livingston's Bowling Record - Team 24: Mod Squad |            |             |     |     |     |       |               |         |    |        |   |                |   |        |              |              |              |              |
|-------------|-------------------------------------------------------|------------|-------------|-----|-----|-----|-------|---------------|---------|----|--------|---|----------------|---|--------|--------------|--------------|--------------|--------------|
| Week<br>No. | Bowling<br>Date                                       | Old<br>Avg | Old<br>HDCP | -1- | -2- | -3- | Total | HDCP<br>Total | Pins Gm | าร |        |   | ge Cha<br>Old> | _ |        | High<br>Game | High<br>Sers | HDCP<br>Game | HDCP<br>Sers |
| 1           | 06/11/24                                              | bk165      | 49          | 211 | 193 | 148 | 552   | 699           | 552     | 3  | 184.00 | - | 0.00           | = | 184.00 | 211          | 552          | 260          | 699          |
| 2           | 06/18/24                                              | bk165      | 49          | 163 | 196 | 159 | 518   | 665           | 1070    | 6  | 178.33 | - | 184.00         | = | -5.67  | 211          | 552          | 260          | 699          |
| 3           | 06/25/24                                              | bk165      | 49          | 165 | 191 | 147 | 503   | 650           | 1573    | 9  | 174.78 | - | 178.33         | = | -3.56  | 211          | 552          | 260          | 699          |
| 4           | 07/02/24                                              | 174        | 41          | 231 | 157 | 181 | 569   | 692           | 2142    | 12 | 178.50 | - | 174.78         | = | 3.72   | 231          | 569          | 272          | 699          |
| 5           | 07/09/24                                              | 178        | 37          | 130 | 149 | 166 | 445   | 556           | 2587    | 15 | 172.47 | - | 178.50         | = | -6.03  | 231          | 569          | 272          | 699          |

# Avg of Game 1 Avg of Game 2 Avg of Game 3 180.00 177.20 160.20

High game of 231 on week 4 Low game of 130 on week 5 High series of 569 on week 4 Low series of 445 on week 5 High average of 184.00 after bowling week 1 Low average of 172.47 after bowling week 5