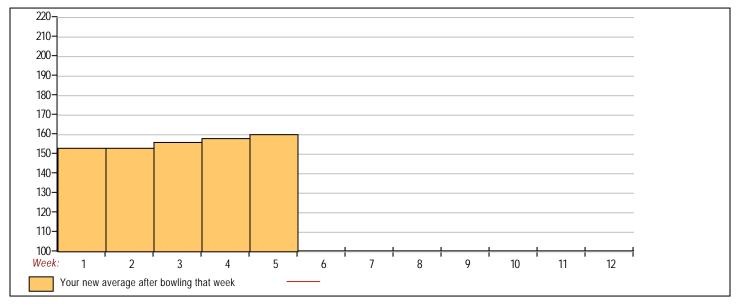

## Classic Bowling Center

Lanes 1 - 32

Note: This report includes information through July 9 which is Week 5 of 12

| Ke          | Ken Yao's Bowling Record - Team 24: Mod Squad |            |             |     |     |     |       |               |         |    |        |   |        |   |        |              |              |              |              |
|-------------|-----------------------------------------------|------------|-------------|-----|-----|-----|-------|---------------|---------|----|--------|---|--------|---|--------|--------------|--------------|--------------|--------------|
| Week<br>No. | Bowling Date                                  | Old<br>Avg | Old<br>HDCP | -1- | -2- | -3- | Total | HDCP<br>Total | Pins Gm | ıs |        |   | ge Cha | _ |        | High<br>Game | High<br>Sers | HDCP<br>Game | HDCP<br>Sers |
| 1           | 06/11/24                                      | bk158      | 55          | 122 | 172 | 166 | 460   | 625           | 460     | 3  | 153.33 | - | 0.00   | = | 153.33 | 172          | 460          | 227          | 625          |
| 2           | 06/18/24                                      | bk158      | 55          | 136 | 174 | 151 | 461   | 626           | 921     | 6  | 153.50 | - | 153.33 | = | 0.17   | 174          | 461          | 229          | 626          |
| 3           | 06/25/24                                      | bk158      | 55          | 182 | 155 | 147 | 484   | 649           | 1405    | 9  | 156.11 | - | 153.50 | = | 2.61   | 182          | 484          | 237          | 649          |
| 4           | 07/02/24                                      | 156        | 57          | 195 | 160 | 136 | 491   | 662           | 1896    | 12 | 158.00 | - | 156.11 | = | 1.89   | 195          | 491          | 252          | 662          |
| 5           | 07/09/24                                      | 158        | 55          | 188 | 145 | 175 | 508   | 673           | 2404    | 15 | 160.27 | - | 158.00 | = | 2.27   | 195          | 508          | 252          | 673          |

### 

High game of 195 on week 4 Low game of 122 on week 1 High series of 508 on week 5 Low series of 460 on week 1 High average of 160.27 after bowling week 5 Low average of 153.33 after bowling week 1