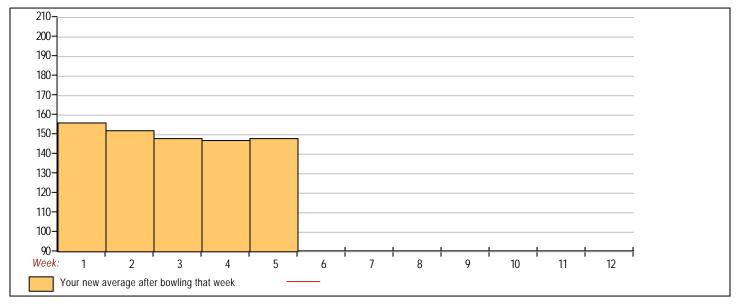

## Classic Bowling Center

Lanes 1 - 32

Note: This report includes information through July 9 which is Week 5 of 12

| Jo          | <mark>hn Mende</mark> | - Tea      | m 24:       |     |     |     |       |               |         |    |                |                |   |        |              |              |              |              |
|-------------|-----------------------|------------|-------------|-----|-----|-----|-------|---------------|---------|----|----------------|----------------|---|--------|--------------|--------------|--------------|--------------|
| Week<br>No. | Bowling<br>Date       | Old<br>Avg | Old<br>HDCP | -1- | -2- | -3- | Total | HDCP<br>Total | Pins Gm | ıs | Avera<br>New - | ge Cha<br>Old: |   |        | High<br>Game | High<br>Sers | HDCP<br>Game | HDCP<br>Sers |
| 1           | 06/11/24              | bk151      | 62          | 177 | 148 | 144 | 469   | 655           | 469     | 3  | 156.33 -       | 0.00           | = | 156.33 | 177          | 469          | 239          | 655          |
| 2           | 06/18/24              | bk151      | 62          | 135 | 165 | 147 | 447   | 633           | 916     | 6  | 152.67 -       | 156.33         | = | -3.67  | 177          | 469          | 239          | 655          |
| 3           | 06/25/24              | bk151      | 62          | 147 | 130 | 142 | 419   | 605           | 1335    | 9  | 148.33 -       | 152.67         | = | -4.33  | 177          | 469          | 239          | 655          |
| 4           | 07/02/24              | 148        | 64          | 145 | 126 | 160 | 431   | 623           | 1766    | 12 | 147.17 -       | 148.33         | = | -1.17  | 177          | 469          | 239          | 655          |
| 5           | 07/09/24              | 147        | 65          | 162 | 127 | 170 | 459   | 654           | 2225    | 15 | 148.33 -       | 147.17         | = | 1.17   | 177          | 469          | 239          | 655          |

#### 

High game of 177 on week 1 Low game of 126 on week 4 High series of 469 on week 1 Low series of 419 on week 3 High average of 156.33 after bowling week 1 Low average of 147.17 after bowling week 4