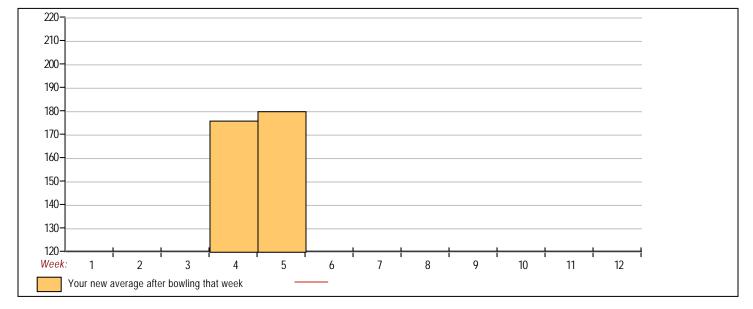

## Classic Bowling Center

Lanes 1 - 32

Note: This report includes information through July 9 which is Week 5 of 12

| Ala  | an Duong' | s Bow | ling Re    | cord       | Team    | 1 <b>23:</b> 1 | eam 2     | 3        |         |    |        |          |        |        |      |      |             |      |
|------|-----------|-------|------------|------------|---------|----------------|-----------|----------|---------|----|--------|----------|--------|--------|------|------|-------------|------|
| Week | Bowling   | Old   | Old        |            |         | HDCP           |           |          |         |    |        | rage Ch  |        |        | High | High | HDCP        | HDCP |
| No.  | Date      | Avg   | HDCP       | -1-        | -2-     | -3-            | Total     | Total    | Pins Gn | าร | New    | - Old    | ·> +/· | •      | Game | Sers | Game        | Sers |
| 1    | 06/11/24  | bk181 | 0          |            |         |                | 0         | 0        | 0       | 0  |        | - 0.00   | =      | 0.00   | 0    | 0    | ' <u></u> ' |      |
| 2    | 06/18/24  | bk181 | 0          |            |         |                | 0         | 0        | 0       | 0  |        | - 0.00   | =      | 0.00   | 0    | 0    |             |      |
|      |           |       | Week 3     | was b      | owled   | after 1        | veek 4    |          |         |    |        |          |        |        |      |      |             |      |
| 3    | 06/25/24  | bk181 | <i>3</i> 5 | <b>175</b> | 207     | 204            | 586       | 691      | 0       | 0  |        | 0.00     | =      | 0.00   | 207  | 586  | 242         | 691  |
|      |           | Scor  | es were    | bowl       | ed afte | r week         | k 4 for v | veeks: 3 |         |    |        |          |        |        |      |      |             |      |
| 4    | 07/02/24  | bk181 | 35         | 138        | 141     | 194            | 473       | 578      | 1059    | 6  | 176.50 | 0.00     | =      | 176.50 | 207  | 586  | 242         | 691  |
| 5    | 07/09/24  | bk181 | 35         | 160        | 200     | 208            | 568       | 673      | 1627    | 9  | 180.78 | - 176.50 | =      | 4.28   | 208  | 586  | 243         | 691  |

# Avg of Game 1 Avg of Game 2 Avg of Game 3

High game of 208 on week 5 Low game of 138 on week 4 High series of 586 on week 3 Low series of 473 on week 4 High average of 180.78 after bowling week 5 Low average of 176.50 after bowling week 4