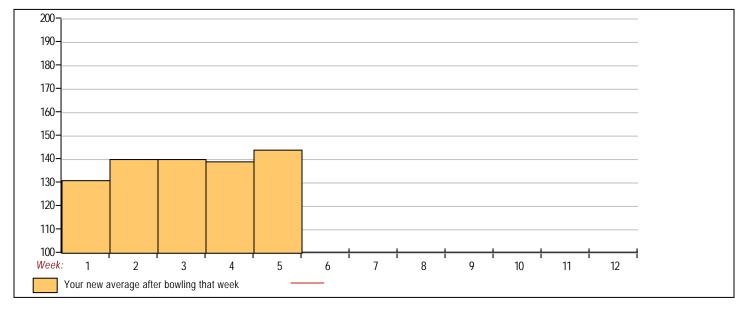

## Classic Bowling Center

Lanes 1 - 32

Note: This report includes information through July 9 which is Week 5 of 12

| Da  | rren Hue' | s Bow | ling Re     | cord -     | Team    | <b>23:</b> 1 | eam 2   | 3        |                         |    |                |      |        |      |           |      |      |     |     |
|-----|-----------|-------|-------------|------------|---------|--------------|---------|----------|-------------------------|----|----------------|------|--------|------|-----------|------|------|-----|-----|
|     | •         | Old   | Old         |            |         |              |         | HDCP     |                         |    | Average Change |      |        |      | High High | HDCP | HDCP |     |     |
| No. | Date      | Avg   | <b>HDCP</b> | <u>-1-</u> | -2-     | -3-          | Total   | Total    | Pins Gms New - Old> +/- |    |                | Game | Sers   | Game | Sers      |      |      |     |     |
| 1   | 06/11/24  | bk168 | 46          | 120        | 138     | 137          | 395     | 533      | 395                     | 3  | 131.67         | -    | 0.00   | =    | 131.67    | 138  | 395  | 184 | 533 |
| 2   | 06/18/24  | bk168 | 46          | 129        | 163     | 155          | 447     | 585      | 842                     | 6  | 140.33         | -    | 131.67 | =    | 8.67      | 163  | 447  | 209 | 585 |
|     |           |       | Week 3      | was b      | owled   | after ı      | veek 4  |          |                         |    |                |      |        |      |           |      |      |     |     |
| 3   | 06/25/24  | 158   | 55          | 111        | 131     | 116          | 358     | 523      | 842                     | 6  | 140.33         | -    | 0.00   | =    | 140.33    | 163  | 447  | 209 | 585 |
|     |           | Scor  | es were     | bowle      | ed afte | r week       | 4 for v | veeks: 3 |                         |    |                |      |        |      |           |      |      |     |     |
| 4   | 07/02/24  | bk168 | 46          | 146        | 163     | 169          | 478     | 616      | 1678                    | 12 | 139.83         | -    | 140.33 | =    | -0.50     | 169  | 478  | 215 | 616 |
| 5   | 07/09/24  | 158   | 55          | 106        | 177     | 199          | 482     | 647      | 2160                    | 15 | 144.00         | -    | 139.83 | =    | 4.17      | 199  | 482  | 254 | 647 |

### 

High game of 199 on week 5 Low game of 106 on week 5 High series of 482 on week 5 Low series of 358 on week 3 High average of 144.00 after bowling week 5 Low average of 131.67 after bowling week 1