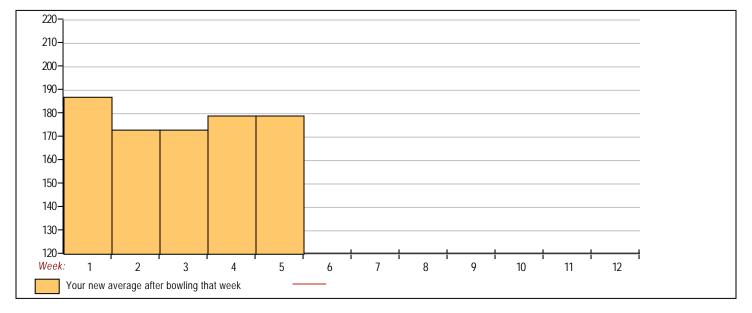

## Classic Bowling Center

Lanes 1 - 32

Note: This report includes information through July 9 which is Week 5 of 12

| Ni   | ck Hoey's | Bowli | ng Rec  | ord - | Team    | 23: Te | am 23     |          |                         |    |                |      |        |      |        |      |      |      |     |
|------|-----------|-------|---------|-------|---------|--------|-----------|----------|-------------------------|----|----------------|------|--------|------|--------|------|------|------|-----|
| Week | Bowling   | Old   | Old     |       | HDCP    |        |           |          |                         |    | Average Change |      |        |      | High   | High | HDCP | HDCP |     |
| No.  | Date      | Avg   | HDCP    | -1-   | -2-     | -3-    | Total     | Total    | Pins Gms New - Old> +/- |    |                | Game | Sers   | Game | Sers   |      |      |      |     |
| 1    | 06/11/24  | bk183 | 33      | 204   | 187     | 172    | 563       | 662      | 563                     | 3  | 187.67         | -    | 0.00   | =    | 187.67 | 204  | 563  | 237  | 662 |
| 2    | 06/18/24  | bk183 | 33      | 195   | 149     | 134    | 478       | 577      | 1041                    | 6  | 173.50         | -    | 187.67 | =    | -14.17 | 204  | 563  | 237  | 662 |
|      |           |       | Week 3  | was b | owled   | after  | veek 4    |          |                         |    |                |      |        |      |        |      |      |      |     |
| 3    | 06/25/24  | 176   | 39      | 190   | 209     | 162    | 561       | 678      | 1041                    | 6  | 173.50         | -    | 0.00   | =    | 173.50 | 209  | 563  | 242  | 662 |
|      |           | Scor  | es were | bowle | ed afte | r weel | k 4 for v | veeks: 3 |                         |    |                |      |        |      |        |      |      |      |     |
| 4    | 07/02/24  | bk183 | 33      | 160   | 181     | 206    | 547       | 646      | 2149                    | 12 | 179.08         | -    | 173.50 | =    | 5.58   | 209  | 563  | 248  | 678 |
| 5    | 07/09/24  | 179   | 36      | 198   | 149     | 201    | 548       | 656      | 2697                    | 15 | 179.80         | -    | 179.08 | =    | 0.72   | 209  | 563  | 248  | 678 |

# Avg of Game 1 Avg of Game 2 Avg of Game 3

High game of 209 on week 3 Low game of 134 on week 2 High series of 563 on week 1 Low series of 478 on week 2 High average of 187.67 after bowling week 1 Low average of 173.50 after bowling week 2