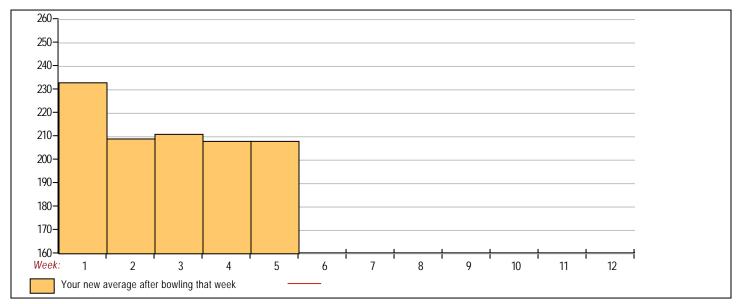

### **Classic Bowling Center**

Lanes 1 - 32

Page 1

Note: This report includes information through July 9 which is Week 5 of 12

| Wa          | Wayne Hom's Bowling Record - Team 21: Team 21 |            |             |      |                                   |      |     |     |      |    |                                  |   |        |   |        |              |              |              |              |
|-------------|-----------------------------------------------|------------|-------------|------|-----------------------------------|------|-----|-----|------|----|----------------------------------|---|--------|---|--------|--------------|--------------|--------------|--------------|
| Week<br>No. | Bowling<br>Date                               | Old<br>Avg | Old<br>HDCP | -1-  | HDCP<br>-23- Total Total Pins Gms |      |     |     |      | ns | Average Change<br>New - Old> +/- |   |        |   |        | High<br>Game | High<br>Sers | HDCP<br>Game | HDCP<br>Sers |
| 1           | 06/11/24                                      | bk202      | 16          | 212  | 230                               | 259  | 701 | 749 | 701  | 3  | 233.67                           | - | 0.00   | = | 233.67 | 259          | 701          | 275          | 749          |
| 2           | 06/18/24                                      | bk202      | 16          | 192  | 178                               | 188  | 558 | 606 | 1259 | 6  | 209.83                           | - | 233.67 | = | -23.83 | 259          | 701          | 275          | 749          |
| 3           | 06/25/24                                      | bk202      | 16          | 193  | 246                               | 205  | 644 | 692 | 1903 | 9  | 211.44                           | - | 209.83 | = | 1.61   | 259          | 701          | 275          | 749          |
| 4           | 07/02/24                                      | 211        | 8           | 224  | 178                               | 194  | 596 | 620 | 2499 | 12 | 208.25                           | - | 211.44 | = | -3.19  | 259          | 701          | 275          | 749          |
| 5           | 07/09/24                                      | 208        | 10          | a208 | a208                              | a208 | 624 | 654 | 2499 | 12 | 208.25                           | - | 208.25 | = | 0.00   | 259          | 701          | 275          | 749          |

| <100                                           | <u>100's</u> | 125's        | 150's                            | <u>175's</u> | 200's               | 225's | <b>250's</b>                       | 275's | <u>300's</u> |
|------------------------------------------------|--------------|--------------|----------------------------------|--------------|---------------------|-------|------------------------------------|-------|--------------|
| <400                                           | 400's        | <u>450's</u> | <u>500's</u>                     | <u>550's</u> | <b>600's</b>        | 650's | <b>700's</b>                       | 750's | 800's        |
|                                                |              | Avg          | of Game 1<br>205.25              |              | of Game 2<br>208.00 |       | <b>Game 3</b><br>1.50              |       |              |
| High game of 259 on w<br>Low game of 178 on we |              | 0            | eries of 701 o<br>eries of 558 o |              |                     |       | 233.67 after bo<br>208.25 after bo |       |              |