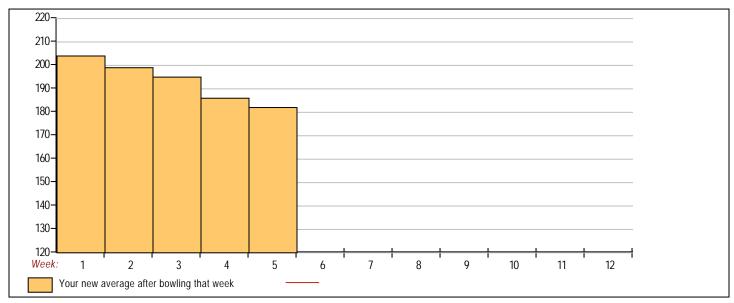

### **Classic Bowling Center**

Lanes 1 - 32

Page 1

Note: This report includes information through July 9 which is Week 5 of 12

| Sa          | Sabrina Mui's Bowling Record - Team 21: Team 21 |            |             |     |     |     |       |               |                                           |    |        |   |        |              |              |              |              |     |     |
|-------------|-------------------------------------------------|------------|-------------|-----|-----|-----|-------|---------------|-------------------------------------------|----|--------|---|--------|--------------|--------------|--------------|--------------|-----|-----|
| Week<br>No. | Bowling<br>Date                                 | Old<br>Avg | Old<br>HDCP | -1- | -2- | -3- | Total | HDCP<br>Total | Average Change<br>Pins Gms New - Old> +/- |    |        |   |        | High<br>Game | High<br>Sers | HDCP<br>Game | HDCP<br>Sers |     |     |
| 1           | 06/11/24                                        | bk182      | 34          | 216 | 194 | 204 | 614   | 716           | 614                                       | 3  | 204.67 | - | 0.00   | =            | 204.67       | 216          | 614          | 250 | 716 |
| 2           | 06/18/24                                        | bk182      | 34          | 212 | 189 | 181 | 582   | 684           | 1196                                      | 6  | 199.33 | - | 204.67 | =            | -5.33        | 216          | 614          | 250 | 716 |
| 3           | 06/25/24                                        | bk182      | 34          | 180 | 206 | 175 | 561   | 663           | 1757                                      | 9  | 195.22 | - | 199.33 | =            | -4.11        | 216          | 614          | 250 | 716 |
| 4           | 07/02/24                                        | 195        | 22          | 195 | 137 | 150 | 482   | 548           | 2239                                      | 12 | 186.58 | - | 195.22 | =            | -8.64        | 216          | 614          | 250 | 716 |
| 5           | 07/09/24                                        | 186        | 30          | 158 | 165 | 168 | 491   | 581           | 2730                                      | 15 | 182.00 | - | 186.58 | =            | -4.58        | 216          | 614          | 250 | 716 |

| <100                                          | 100's        | <u>125's</u> | <u>150's</u>                       | <u>175's</u>           | <u>200's</u>           | 225's        | 250's                             | 275's        | <u>300's</u> |
|-----------------------------------------------|--------------|--------------|------------------------------------|------------------------|------------------------|--------------|-----------------------------------|--------------|--------------|
| <400                                          | <u>400's</u> | <b>450's</b> | 4<br>500's                         | 6<br><u>550's</u><br>2 | 4<br><u>600's</u><br>1 | <u>650's</u> | <u>700's</u>                      | <u>750's</u> | <u>800's</u> |
|                                               |              | Avg          | of Game 1<br>192.20                |                        | of Game 2<br>178.20    |              | <b>Game 3</b><br>5.60             |              |              |
| High game of 216 on v<br>Low game of 137 on v |              | 0            | eries of 614 or<br>eries of 482 or |                        | 0                      | 0            | 204.67 after bo<br>82.00 after bo | 0            |              |