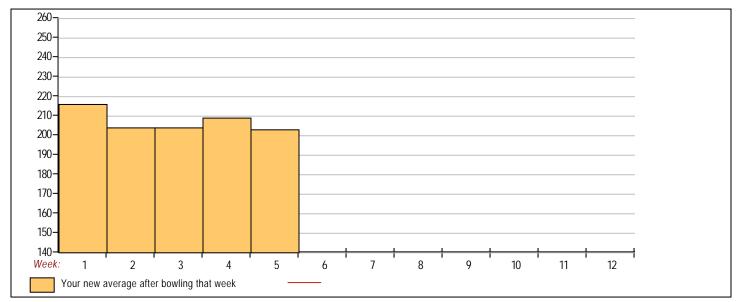

#### **Classic Bowling Center**

Lanes 1 - 32

Page 1

Note: This report includes information through July 9 which is Week 5 of 12

| So          | Scott Zhao's Bowling Record - Team 21: Team 21 |            |             |      |                              |      |     |     |         |                                         |        |       |     |   |               |              |              |              |              |
|-------------|------------------------------------------------|------------|-------------|------|------------------------------|------|-----|-----|---------|-----------------------------------------|--------|-------|-----|---|---------------|--------------|--------------|--------------|--------------|
| Week<br>No. | Bowling<br>Date                                | Old<br>Avg | Old<br>HDCP | -1-  | HDCP<br>-23- Total Total Pir |      |     |     | Pins Gn | Average Change<br>ns Gms New - Old> +/- |        |       |     |   |               | High<br>Game | High<br>Sers | HDCP<br>Game | HDCP<br>Sers |
| 1           | 06/11/24                                       | bk187      | 29          | 205  | 221                          | 224  | 650 | 737 | 650     | 3                                       | 216.67 | - 0.0 | 00  | = | 216.67        | 224          | 650          | 253          | 737          |
| 2           | 06/18/24                                       | bk187      | 29          | 229  | 179                          | 167  | 575 | 662 | 1225    | 6                                       | 204.17 | - 216 | .67 | = | -12.50        | 229          | 650          | 258          | 737          |
| 3           | 06/25/24                                       | bk187      | 29          | a187 | a187                         | a187 | 561 | 648 | 1225    | 6                                       | 204.17 | - 204 | .17 | = | 0.00          | 229          | 650          | 258          | 737          |
| 4           | 07/02/24                                       | bk187      | 29          | 201  | 236                          | 221  | 658 | 745 | 1883    | 9                                       | 209.22 | - 204 | .17 | = | 5.06          | 236          | 658          | 265          | 745          |
| 5           | 07/09/24                                       | 209        | 9           | 178  | 185                          | 193  | 556 | 583 | 2439    | 12                                      | 203.25 | - 209 | .22 | = | -5. <b>97</b> | 236          | 658          | 265          | 745          |

| <100                                     | <u>100's</u> | 125's | <u>150's</u>                     | <u>175's</u> | <u>200's</u>        | 225's        | 250's                              | 275's | <u>300's</u> |
|------------------------------------------|--------------|-------|----------------------------------|--------------|---------------------|--------------|------------------------------------|-------|--------------|
| <400                                     | <u>400's</u> | 450's | <u>500's</u>                     | <u>550's</u> | <u>600's</u>        | <u>650's</u> | 700's                              | 750's | <u>800's</u> |
|                                          |              | Avg   | of Game 1<br>203.25              |              | of Game 2<br>205.25 |              | <b>Game 3</b><br>1.25              |       |              |
| High game of 236 on Low game of 167 on v |              | 0     | eries of 658 o<br>eries of 556 o |              |                     |              | 216.67 after bo<br>203.25 after bo |       |              |