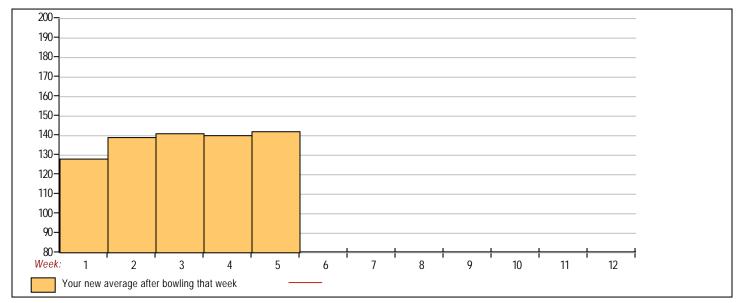

### **Classic Bowling Center**

Lanes 1 - 32

Page 1

Note: This report includes information through July 9 which is Week 5 of 12

| Ma          | Margaret Wong's Bowling Record - Team 2: Wong Kwok |            |             |     |     |     |       |               |         |    |                                  |     |       |              |              |              |              |     |     |
|-------------|----------------------------------------------------|------------|-------------|-----|-----|-----|-------|---------------|---------|----|----------------------------------|-----|-------|--------------|--------------|--------------|--------------|-----|-----|
| Week<br>No. | Bowling<br>Date                                    | Old<br>Avg | Old<br>HDCP | -1- | -2- | -3- | Total | HDCP<br>Total | Pins Gr | าร | Average Change<br>New - Old> +/- |     |       | High<br>Game | High<br>Sers | HDCP<br>Game | HDCP<br>Sers |     |     |
| 1           | 06/11/24                                           | bk144      | 68          | 147 | 115 | 123 | 385   | 589           | 385     | 3  | 128.33                           | -   | 0.00  | =            | 128.33       | 147          | 385          | 215 | 589 |
| 2           | 06/18/24                                           | bk144      | 68          | 138 | 149 | 167 | 454   | 658           | 839     | 6  | 139.83                           | - 1 | 28.33 | =            | 11.50        | 167          | 454          | 235 | 658 |
| 3           | 06/25/24                                           | bk144      | 68          | 143 | 166 | 128 | 437   | 641           | 1276    | 9  | 141.78                           | - 1 | 39.83 | =            | 1.94         | 167          | 454          | 235 | 658 |
| 4           | 07/02/24                                           | 141        | 71          | 144 | 158 | 111 | 413   | 626           | 1689    | 12 | 140.75                           | - 1 | 41.78 | =            | -1.03        | 167          | 454          | 235 | 658 |
| 5           | 07/09/24                                           | 140        | 72          | 143 | 142 | 159 | 444   | 660           | 2133    | 15 | 142.20                           | - 1 | 40.75 | =            | 1.45         | 167          | 454          | 235 | 660 |

| <100                                          | <u>100's</u> | <u>125's</u> | <u>150's</u>                     | <u>175's</u> | <u>200's</u>        | 225's        | <u>250's</u>                  | 275's        | <u>300's</u> |
|-----------------------------------------------|--------------|--------------|----------------------------------|--------------|---------------------|--------------|-------------------------------|--------------|--------------|
| <b>&lt;400</b>                                | <u>400's</u> | <u>450's</u> | <u>500's</u>                     | <u>550's</u> | <u>600's</u>        | <u>650's</u> | 700's                         | <u>750's</u> | <u>800's</u> |
|                                               |              | Avg          | of Game 1<br>143.00              |              | of Game 2<br>146.00 |              | <b>Game 3</b><br>7.60         |              |              |
| High game of 167 on w<br>Low game of 111 on w |              | Ũ            | eries of 454 c<br>eries of 385 o |              |                     |              | 142.20after box28.33after box | 0            |              |