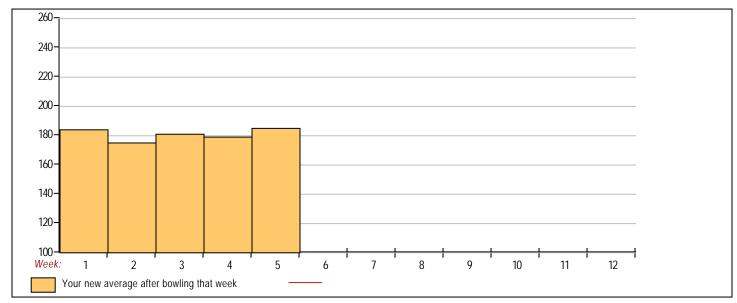

# **Chinese Bowling Club**

**Classic Bowling Center** 

Lanes 1 - 32

Page 1

Note: This report includes information through July 9 which is Week 5 of 12

| Al          | Allyson Wong's Bowling Record - Team 2: Wong Kwok |            |             |     |                                      |     |     |     |      |    |                                    |     |        |   |        |     |              |              |              |
|-------------|---------------------------------------------------|------------|-------------|-----|--------------------------------------|-----|-----|-----|------|----|------------------------------------|-----|--------|---|--------|-----|--------------|--------------|--------------|
| Week<br>No. | Bowling<br>Date                                   | Old<br>Avg | Old<br>HDCP | -1- | HDCP<br>1- <u>-23- Total</u> Total I |     |     |     |      | าร | Average Change<br>s New - Old> +/- |     |        |   |        |     | High<br>Sers | HDCP<br>Game | HDCP<br>Sers |
| 1           | 06/11/24                                          | bk183      | 33          | 188 | 195                                  | 171 | 554 | 653 | 554  | 3  | 184.67                             | -   | 0.00   | = | 184.67 | 195 | 554          | 228          | 653          |
| 2           | 06/18/24                                          | bk183      | 33          | 191 | 119                                  | 191 | 501 | 600 | 1055 | 6  | 175.83                             | - ` | 184.67 | = | -8.83  | 195 | 554          | 228          | 653          |
| 3           | 06/25/24                                          | bk183      | 33          | 157 | 212                                  | 206 | 575 | 674 | 1630 | 9  | 181.11                             | - ` | 175.83 | = | 5.28   | 212 | 575          | 245          | 674          |
| 4           | 07/02/24                                          | 181        | 35          | 174 | 191                                  | 158 | 523 | 628 | 2153 | 12 | 179.42                             | - 1 | 181.11 | = | -1.69  | 212 | 575          | 245          | 674          |
| 5           | 07/09/24                                          | 179        | 36          | 191 | 177                                  | 256 | 624 | 732 | 2777 | 15 | 185.13                             | - 1 | 179.42 | = | 5.72   | 256 | 624          | 292          | 732          |

| _<                              | 100        | <u>100's</u> | <u>125's</u> | <u>150's</u>                                     | <u>175's</u> | 200's               | <u>225's</u> | <u>250's</u>                       | <u>275's</u> | <u>300's</u> |
|---------------------------------|------------|--------------|--------------|--------------------------------------------------|--------------|---------------------|--------------|------------------------------------|--------------|--------------|
| _<                              | <u>400</u> | 400's        | 450's        | <b>500's</b>                                     | <u>550's</u> | 600's               | <u>650's</u> | 700's                              | 750's        | 800's        |
|                                 |            |              | Avg          | of Game 1<br>180.20                              |              | of Game 2<br>178.80 |              | <b>Game 3</b><br>6.40              |              |              |
| High game of 2<br>Low game of 1 |            |              | 0            | eries of <u>624</u> or<br>eries of <u>501</u> on |              |                     |              | 185.13 after bo<br>75.83 after boy |              |              |