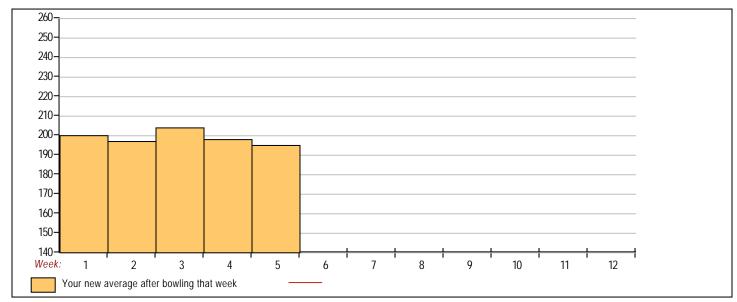

### **Classic Bowling Center**

Lanes 1 - 32

Note: This report includes information through July 9 which is Week 5 of 12

| W           | Walter Kwok's Bowling Record - Team 2: Wong Kwok |            |             |     |                           |     |     |     |      |                                     |        |     |        |   |        |              |              |              |              |
|-------------|--------------------------------------------------|------------|-------------|-----|---------------------------|-----|-----|-----|------|-------------------------------------|--------|-----|--------|---|--------|--------------|--------------|--------------|--------------|
| Week<br>No. | Bowling<br>Date                                  | Old<br>Avg | Old<br>HDCP | -1- | HDCP<br>23- Total Total F |     |     |     |      | Average Change<br>ms New - Old> +/- |        |     |        |   |        | High<br>Game | High<br>Sers | HDCP<br>Game | HDCP<br>Sers |
| 1           | 06/11/24                                         | bk195      | 22          | 200 | 202                       | 199 | 601 | 667 | 601  | 3                                   | 200.33 | -   | 0.00   | = | 200.33 | 202          | 601          | 224          | 667          |
| 2           | 06/18/24                                         | bk195      | 22          | 193 | 143                       | 246 | 582 | 648 | 1183 | 6                                   | 197.17 | - 2 | 200.33 | = | -3.17  | 246          | 601          | 268          | 667          |
| 3           | 06/25/24                                         | bk195      | 22          | 208 | 213                       | 236 | 657 | 723 | 1840 | 9                                   | 204.44 | - 1 | 197.17 | = | 7.28   | 246          | 657          | 268          | 723          |
| 4           | 07/02/24                                         | 204        | 14          | 172 | 160                       | 212 | 544 | 586 | 2384 | 12                                  | 198.67 | - 2 | 204.44 | = | -5.78  | 246          | 657          | 268          | 723          |
| 5           | 07/09/24                                         | 198        | 19          | 145 | 224                       | 176 | 545 | 602 | 2929 | 15                                  | 195.27 | - 1 | 198.67 | = | -3.40  | 246          | 657          | 268          | 723          |

| <1(              | 00 .    | 100's | 125's             | 150's           | 175's      | 200's      | 225's          | 250's           | 275's        | <u>300's</u> |
|------------------|---------|-------|-------------------|-----------------|------------|------------|----------------|-----------------|--------------|--------------|
| <4(              | 00      | 400's | 2<br><b>450's</b> | 2<br>500's      | 3<br>550's | 6<br>600's | 2<br>650's     | 700's           | 750's        | 800's        |
|                  |         |       |                   | 2               | 1          | 1          | 1              |                 |              |              |
|                  |         |       | Avg               | of Game 1       |            | f Game 2   | Avg of         |                 |              |              |
|                  |         |       |                   | 183.60          |            | 188.40     | 213            | 3.80            |              |              |
| High game of 246 | on week | 2     | High se           | eries of 657 on | n week 3   | Hig        | h average of 2 | 04.44 after bo  | wling week 3 |              |
| Low game of 143  | on week | 2     | Low se            | eries of 544 on | week 4     | Low        | vaverage of 1  | 95.27 after bow | vling week 5 |              |