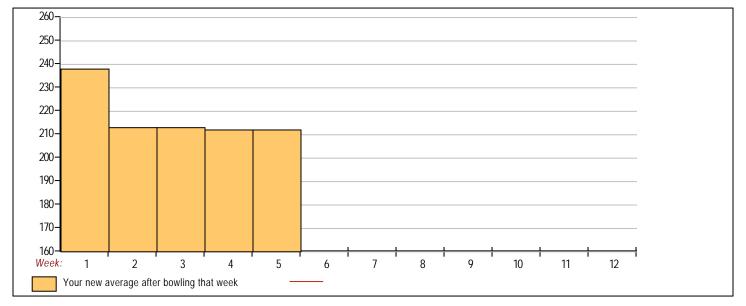

#### 

High game of 256 on week 1 Low game of 169 on week 2 High series of 715 on week 1 Low series of 567 on week 2 High average of 238.33 after bowling week 1 Low average of 212.25 after bowling week 4