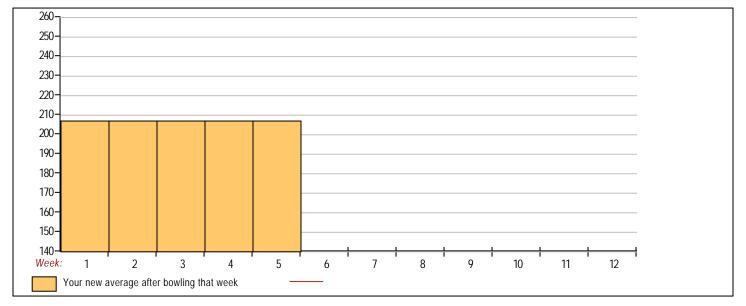

# Avg of Game 1 Avg of Game 2 Avg of Game 3 214.00 232.00 176.00

High game of 232 on week 1 Low game of 176 on week 1 High series of 622 on week 1 Low series of 622 on week 1 High average of 207.33 after bowling week 1 Low average of 207.33 after bowling week 1