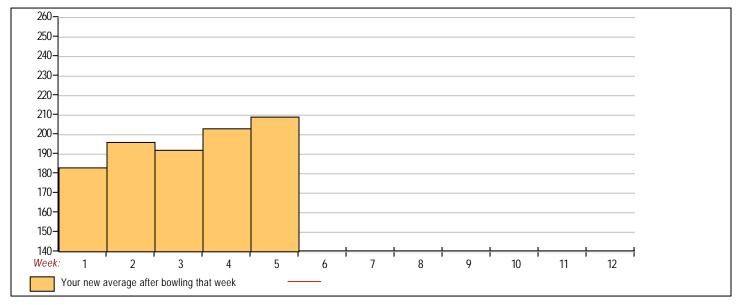

# Avg of Game 1 Avg of Game 2 Avg of Game 3 206.20 224.00 196.80

High game of 258 on week 5 Low game of 159 on week 3 High series of 711 on week 4 Low series of 551 on week 1 High average of 209.00 after bowling week 5 Low average of 183.67 after bowling week 1