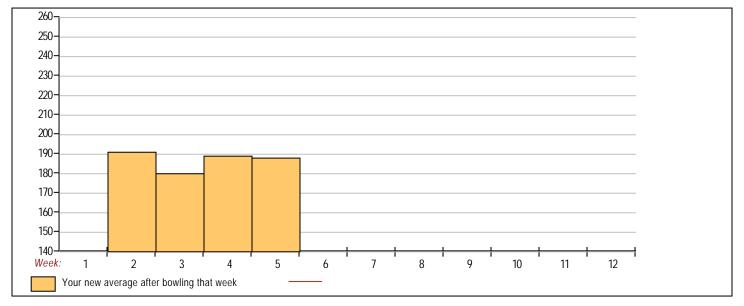

# Avg of Game 1 Avg of Game 2 Avg of Game 3 167.75 182.00 214.25

High game of 246 on week 4 Low game of 151 on week 3 High series of 629 on week 4 Low series of 505 on week 3 High average of 191.67 after bowling week 2 Low average of 180.00 after bowling week 3