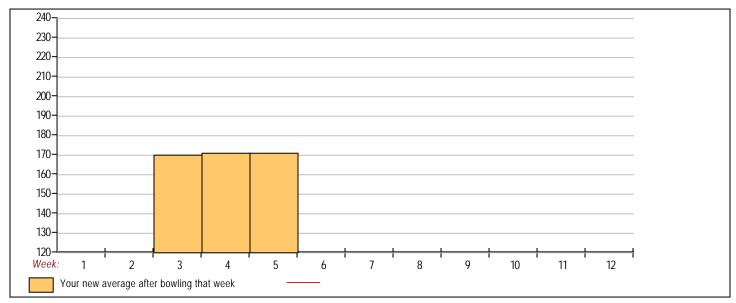

### **Classic Bowling Center**

Lanes 1 - 32

Page 1

Note: This report includes information through July 9 which is Week 5 of 12

| Al          | len Lau's l     | Bowlin     | <mark>ig Reco</mark> | ord - T | <mark>eam 1</mark> | <mark>8: Tea</mark> | am 18 |               |         |   |        |   |                |   |        |              |     |              |              |
|-------------|-----------------|------------|----------------------|---------|--------------------|---------------------|-------|---------------|---------|---|--------|---|----------------|---|--------|--------------|-----|--------------|--------------|
| Week<br>No. | Bowling<br>Date | Old<br>Avg | Old<br>HDCP          | -1-     | -2-                | -3-                 | Total | HDCP<br>Total | Pins Gm | S |        |   | ge Cha<br>Old> | - |        | High<br>Game | -   | HDCP<br>Game | HDCP<br>Sers |
| 1           | 06/11/24        | 0          | 0                    |         |                    |                     | 0     | 0             | 0       | 0 |        | - | 0.00           | = | 0.00   | 0            | 0   |              |              |
| 2           | 06/18/24        | 0          | 0                    |         |                    |                     | 0     | 0             | 0       | 0 |        | - | 0.00           | = | 0.00   | 0            | 0   |              |              |
| 3           | 06/25/24        | 170        | 45                   | 162     | 176                | 174                 | 512   | 647           | 512     | 3 | 170.67 | - | 0.00           | = | 170.67 | 176          | 512 |              |              |
| 4           | 07/02/24        | 171        | 44                   | 155     | 148                | 215                 | 518   | 650           | 1030    | 6 | 171.67 | - | 170.67         | = | 1.00   | 215          | 518 |              |              |
| 5           | 07/09/24        | 171        | 44                   | a171    | a171               | a171                | 513   | 645           | 1030    | 6 | 171.67 | - | 171.67         | = | 0.00   | 215          | 518 |              |              |

| <100                    | 100's | 125's      | 150's          | 175's      | 200's      | 225's        | 250's            | 275's        | <u>300's</u> |
|-------------------------|-------|------------|----------------|------------|------------|--------------|------------------|--------------|--------------|
| <400                    | 400's | 1<br>450's | 3<br>500's     | 1<br>550's | 1<br>600's | 650's        | 700's            | 750's        | 800's        |
|                         | 400 3 | 4003       | 2              | 0003       | 0003       | 0003         | 1003             | 1003         | 0003         |
|                         |       | Avg        | of Game 1      | Avg o      | f Game 2   | Avg of       | Game 3           |              |              |
|                         |       |            | 158.50         |            | 162.00     | 19           | 4.50             |              |              |
| High game of 215 on wee | k 4   | High se    | eries of 518 c | n week 4   | Hig        | h average of | 171.67 after boy | wling week 4 |              |
| Low game of 148 on weel | k 4   | Low se     | eries of 512 o | n week 3   | Low        | v average of | 170.67 after bov | vling week 3 |              |

High Scores by Game

Game #1: 162 on week 3 Game #2: 176 on week 3 Game #3: 215 on week 4

8:35 pm