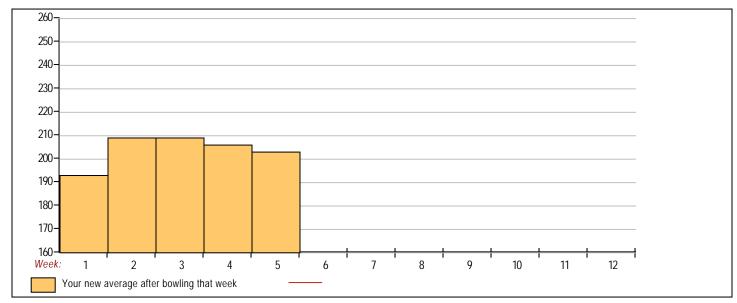

# Chinese Bowling Club

**Classic Bowling Center** 

Lanes 1 - 32

Note: This report includes information through July 9 which is Week 5 of 12

| Ke          | <mark>enny Marti</mark> | n's Bo     | wling F     | Record | <mark>i - Te</mark> a | am 18 | <b>. Team</b> | <b>18</b>     |         |    |            |     |               |   |        |              |              |              |              |
|-------------|-------------------------|------------|-------------|--------|-----------------------|-------|---------------|---------------|---------|----|------------|-----|---------------|---|--------|--------------|--------------|--------------|--------------|
| Week<br>No. | Bowling<br>Date         | Old<br>Avg | Old<br>HDCP | -1-    | -2-                   | -3-   | Total         | HDCP<br>Total | Pins Gr | ns | Ave<br>Nev | -   | e Cha<br>Old> | - |        | High<br>Game | High<br>Sers | HDCP<br>Game | HDCP<br>Sers |
| 1           | 06/11/24                | bk209      | 9           | 166    | 211                   | 203   | 580           | 607           | 580     | 3  | 193.33     | -   | 0.00          | = | 193.33 | 211          | 580          | 220          | 607          |
| 2           | 06/18/24                | bk209      | 9           | 216    | 213                   | 245   | 674           | 701           | 1254    | 6  | 209.00     | - 1 | 93.33         | = | 15.67  | 245          | 674          | 254          | 701          |
| 3           | 06/25/24                | bk209      | 0           |        |                       |       | 0             | 0             | 1254    | 6  | 209.00     | - 2 | 209.00        | = | 0.00   | 245          | 674          | 254          | 701          |
| 4           | 07/02/24                | bk209      | 9           | 187    | 182                   | 237   | 606           | 633           | 1860    | 9  | 206.67     | - 2 | 209.00        | = | -2.33  | 245          | 674          | 254          | 701          |
| 5           | 07/09/24                | 206        | 12          | 187    | 194                   | 203   | 584           | 620           | 2444    | 12 | 203.67     | - 2 | 206.67        | = | -3.00  | 245          | 674          | 254          | 701          |

| <100                                          | <u>100's</u> | <u>125's</u> | <u>150's</u>                      | <u>175's</u> | <u>200's</u>        | <b>225's</b> | 250's                             | 275's        | <u>300's</u> |
|-----------------------------------------------|--------------|--------------|-----------------------------------|--------------|---------------------|--------------|-----------------------------------|--------------|--------------|
| <400                                          | 400's        | 450's        | <u>500's</u>                      | <u>550's</u> | <u>600's</u>        | <u>650's</u> | 700's                             | <u>750's</u> | <u>800's</u> |
|                                               |              | Avg          | of Game 1<br>189.00               |              | of Game 2<br>200.00 |              | <b>Game 3</b><br>2.00             |              |              |
| High game of 245 on v<br>Low game of 166 on w |              | 0            | series of 674 c<br>eries of 580 o |              |                     | , ,          | 209.00 after bo<br>93.33 after bo | 0            |              |

High Scores by Game

Game #1: 216 on week 2 Game #2: 213 on week 2 Game #3: 245 on week 2

8:35 pm