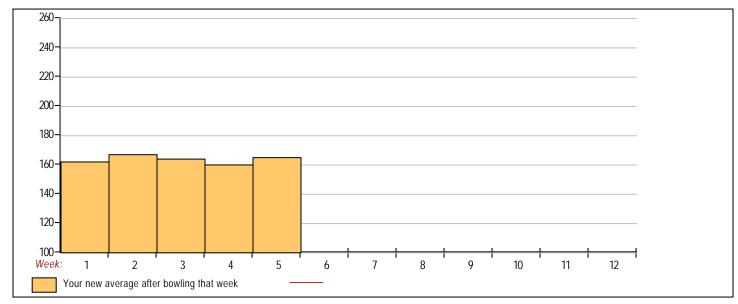

### **Classic Bowling Center**

Lanes 1 - 32

Note: This report includes information through July 9 which is Week 5 of 12

| То          | <mark>mmy To's</mark> | Bowli      | ing Rec     | ord - | <b>Team</b> | <mark>18: T</mark> e | am 18 |               |         |    |        |   |                |   |        |              |              |              |              |
|-------------|-----------------------|------------|-------------|-------|-------------|----------------------|-------|---------------|---------|----|--------|---|----------------|---|--------|--------------|--------------|--------------|--------------|
| Week<br>No. | Bowling<br>Date       | Old<br>Avg | Old<br>HDCP | -1-   | -2-         | -3-                  | Total | HDCP<br>Total | Pins Gn | ıs |        |   | ge Cha<br>Old> | - |        | High<br>Game | High<br>Sers | HDCP<br>Game | HDCP<br>Sers |
| 1           | 06/11/24              | bk163      | 51          | 111   | 121         | 254                  | 486   | 639           | 486     | 3  | 162.00 | - | 0.00           | = | 162.00 | 254          | 486          | 305          | 639          |
| 2           | 06/18/24              | bk163      | 51          | 193   | 196         | 132                  | 521   | 674           | 1007    | 6  | 167.83 | - | 162.00         | = | 5.83   | 254          | 521          | 305          | 674          |
| 3           | 06/25/24              | bk163      | 51          | 151   | 164         | 158                  | 473   | 626           | 1480    | 9  | 164.44 | - | 167.83         | = | -3.39  | 254          | 521          | 305          | 674          |
| 4           | 07/02/24              | 164        | 50          | 162   | 152         | 136                  | 450   | 600           | 1930    | 12 | 160.83 | - | 164.44         | = | -3.61  | 254          | 521          | 305          | 674          |
| 5           | 07/09/24              | 160        | 54          | 158   | 180         | 212                  | 550   | 712           | 2480    | 15 | 165.33 | - | 160.83         | = | 4.50   | 254          | 550          | 305          | 712          |

| <100                                          | <b>100's</b> | <u>125's</u> | <u>150's</u>                      | <u>175's</u><br>3 | <b>200's</b>        | 225's        | <b>250's</b>                  | 275's        | <u>300's</u> |
|-----------------------------------------------|--------------|--------------|-----------------------------------|-------------------|---------------------|--------------|-------------------------------|--------------|--------------|
| <400                                          | 400's        | <b>450's</b> | <b>500's</b>                      | <b>550's</b>      | <u>600's</u>        | <u>650's</u> | 700's                         | <u>750's</u> | 800's        |
|                                               |              | Avg          | of Game 1<br>155.00               |                   | of Game 2<br>162.60 |              | <b>Game 3</b><br>8.40         |              |              |
| High game of 254 on w<br>Low game of 111 on w |              | 5            | series of 550 o<br>eries of 450 o |                   |                     |              | 167.83after box60.83after box | 0            |              |

High Scores by Game

Game #1: 193 on week 2 Game #2: 196 on week 2 Game #3: 254 on week 1