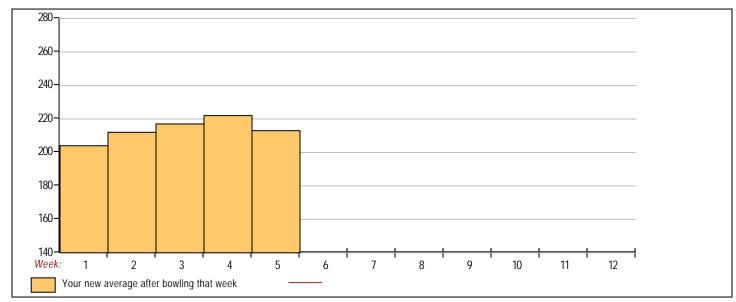

### **Classic Bowling Center**

Lanes 1 - 32

Note: This report includes information through July 9 which is Week 5 of 12

| Fra         | Frank Toy's Bowling Record - Team 17: Cow Farm |            |             |     |                                   |     |     |     |      |                                  |        |   |        |   |              |              |              |              |     |
|-------------|------------------------------------------------|------------|-------------|-----|-----------------------------------|-----|-----|-----|------|----------------------------------|--------|---|--------|---|--------------|--------------|--------------|--------------|-----|
| Week<br>No. | Bowling<br>Date                                | Old<br>Avg | Old<br>HDCP | -1- | HDCP<br>-23- Total Total Pins Gms |     |     |     |      | Average Change<br>New - Old> +/- |        |   |        |   | High<br>Game | High<br>Sers | HDCP<br>Game | HDCP<br>Sers |     |
| 1           | 06/11/24                                       | bk210      | 9           | 225 | 187                               | 202 | 614 | 641 | 614  | 3                                | 204.67 | - | 0.00   | = | 204.67       | 225          | 614          | 234          | 641 |
| 2           | 06/18/24                                       | bk210      | 9           | 233 | 192                               | 234 | 659 | 686 | 1273 | 6                                | 212.17 | - | 204.67 | = | 7.50         | 234          | 659          | 243          | 686 |
| 3           | 06/25/24                                       | bk210      | 9           | 213 | 269                               | 201 | 683 | 710 | 1956 | 9                                | 217.33 | - | 212.17 | = | 5.17         | 269          | 683          | 278          | 710 |
| 4           | 07/02/24                                       | 217        | 2           | 254 | 212                               | 245 | 711 | 717 | 2667 | 12                               | 222.25 | - | 217.33 | = | 4.92         | 269          | 711          | 278          | 717 |
| 5           | 07/09/24                                       | 222        | 0           | 211 | 143                               | 188 | 542 | 542 | 3209 | 15                               | 213.93 | - | 222.25 | = | -8.32        | 269          | 711          | 278          | 717 |

| <100                                          | <u>100's</u> | <u>125's 150's</u>      |                                    | <u>175's</u> | <u>175's</u> <u>200's</u> |                                                                                 | 250's          | 275's | <u>300's</u> |  |  |  |
|-----------------------------------------------|--------------|-------------------------|------------------------------------|--------------|---------------------------|---------------------------------------------------------------------------------|----------------|-------|--------------|--|--|--|
| <400                                          | 400's        | <u>450's 500's</u><br>1 |                                    | 550's        | 600's                     | 4<br><u>650's</u><br>2                                                          | <b>700's</b>   | 750's | <u>800's</u> |  |  |  |
|                                               |              | Avg                     | of Game 1<br>227.20                |              | of Game 2<br>200.60       |                                                                                 | Game 3<br>4.00 |       |              |  |  |  |
| High game of 269 on w<br>Low game of 143 on w |              | 0                       | eries of 711 or<br>eries of 542 on |              |                           | High average of222.25after bowling week4Low average of204.67after bowling week1 |                |       |              |  |  |  |