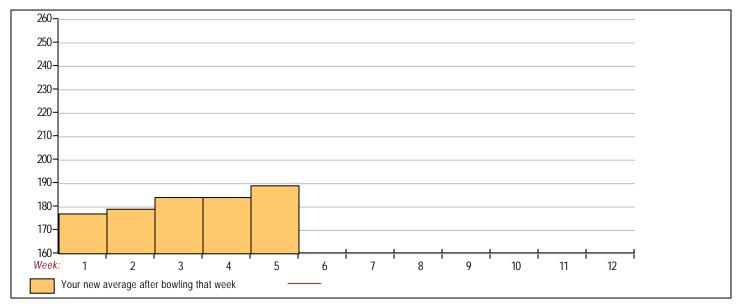

### **Classic Bowling Center**

Lanes 1 - 32

Page 1

Note: This report includes information through July 9 which is Week 5 of 12

| Mi   | Ming Chen's Bowling Record - Team 17: Cow Farm |       |      |     |      |     |       |       |         |    |        |                |          |      |      |      |      |
|------|------------------------------------------------|-------|------|-----|------|-----|-------|-------|---------|----|--------|----------------|----------|------|------|------|------|
| Week | •                                              | Old   | Old  |     | HDCP |     |       |       |         |    |        | Average Change |          |      |      | HDCP | HDCP |
| No.  | Date                                           | Avg   | HDCP | -1- | -2-  | -3- | Total | Total | Pins Gn | ns | New    | / - Old        | > +/-    | Game | Sers | Game | Sers |
| 1    | 06/11/24                                       | bk197 | 20   | 166 | 189  | 177 | 532   | 592   | 532     | 3  | 177.33 | - 0.00         | = 177.33 | 189  | 532  | 209  | 592  |
| 2    | 06/18/24                                       | bk197 | 20   | 164 | 193  | 188 | 545   | 605   | 1077    | 6  | 179.50 | - 177.33       | = 2.17   | 193  | 545  | 213  | 605  |
| 3    | 06/25/24                                       | bk197 | 20   | 168 | 187  | 225 | 580   | 640   | 1657    | 9  | 184.11 | - 179.50       | = 4.61   | 225  | 580  | 245  | 640  |
| 4    | 07/02/24                                       | 187   | 29   | 163 | 165  | 229 | 557   | 644   | 2214    | 12 | 184.50 | - 184.11       | = 0.39   | 229  | 580  | 258  | 644  |
| 5    | 07/09/24                                       | 187   | 29   | 244 | 217  | 169 | 630   | 717   | 2844    | 15 | 189.60 | - 184.50       | = 5.10   | 244  | 630  | 273  | 717  |

| <1                                  | 00_ | 100's | <u>125's</u> | <u>150's</u>                      | <u>175's</u> | 200's              | 225's         | <u>250's</u>                      | 275's | <u>300's</u> |
|-------------------------------------|-----|-------|--------------|-----------------------------------|--------------|--------------------|---------------|-----------------------------------|-------|--------------|
| <4                                  | 00_ | 400's | 450's        | <u>500's</u>                      | <u>550's</u> | <b>600's</b>       | <u>650's</u>  | 700's                             | 750's | <u>800's</u> |
|                                     |     |       | Avg          | of Game 1<br>181.00               |              | f Game 2<br>190.20 | <b>Avg of</b> | <b>Game 3</b><br>7.60             |       |              |
| High game of 244<br>Low game of 163 |     |       | 0            | eries of 630 o<br>eries of 532 or |              |                    |               | 189.60 after bo<br>77.33 after bo | 0     |              |