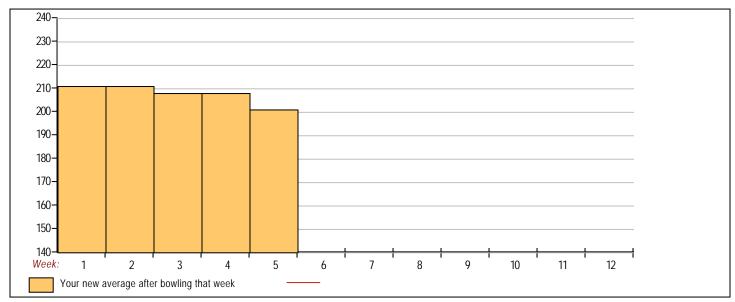

### **Classic Bowling Center**

Lanes 1 - 32

Page 1

Note: This report includes information through July 9 which is Week 5 of 12

| Cł   | Chris Toy's Bowling Record - Team 17: Cow Farm |       |      |      |      |      |       |       |         |      |                        |          |         |      |
|------|------------------------------------------------|-------|------|------|------|------|-------|-------|---------|------|------------------------|----------|---------|------|
| Week |                                                | Old   | Old  |      | HDCP |      |       |       |         |      | Average Change         | High Hig |         | HDCP |
| No.  | Date                                           | Avg   | HDCP | -1-  | -2-  | -3-  | Total | Total | Pins Gn | ns _ | New - Old> +/-         | Game Se  | rs Game | Sers |
| 1    | 06/11/24                                       | bk213 | 6    | 210  | 204  | 221  | 635   | 653   | 635     | 3    | 211.67 - 0.00 = 211.0  | 7 221 63 | 5 227   | 653  |
| 2    | 06/18/24                                       | bk213 | 6    | 201  | 231  | 199  | 631   | 649   | 1266    | 6    | 211.00 - 211.67 = -0.6 | 231 63   | 5 237   | 653  |
| 3    | 06/25/24                                       | bk213 | 6    | 212  | 215  | 180  | 607   | 625   | 1873    | 9    | 208.11 - 211.00 = -2.8 | 231 63   | 5 237   | 653  |
| 4    | 07/02/24                                       | 208   | 10   | a208 | a208 | a208 | 624   | 654   | 1873    | 9    | 208.11 - 208.11 = 0.0  | 231 63   | 5 237   | 653  |
| 5    | 07/09/24                                       | 208   | 10   | 171  | 160  | 212  | 543   | 573   | 2416    | 12   | 201.33 - 208.11 = -6.7 | 231 63   | 5 237   | 653  |

| <100                                          | <u>100's</u> | <u>125's</u> | <u>150's</u>                      | <u>175's</u> | 200's               | 225's | 250's                                | <u>275's</u> | <u>300's</u> |
|-----------------------------------------------|--------------|--------------|-----------------------------------|--------------|---------------------|-------|--------------------------------------|--------------|--------------|
| <400                                          | 400's        | 450's        | <b>500's</b>                      | <u>550's</u> | <b>600's</b>        | 650's | 700's                                | 750's        | 800's        |
|                                               |              | Avg          | of Game 1<br>198.50               |              | of Game 2<br>202.50 |       | <b>Game 3</b>                        |              |              |
| High game of 231 on w<br>Low game of 160 on w |              | 0            | series of 635 o<br>eries of 543 o |              |                     |       | 211.67 after box<br>201.33 after box |              |              |