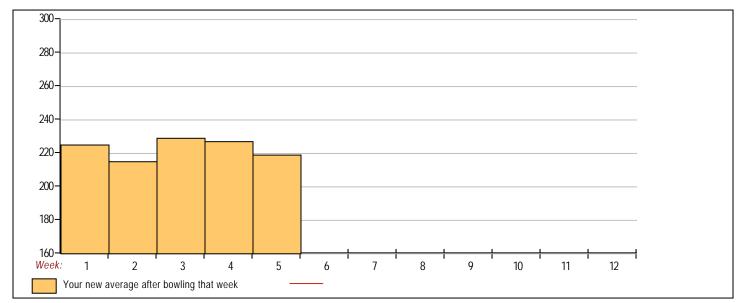

#### **Classic Bowling Center**

Lanes 1 - 32

Page 1

Note: This report includes information through July 9 which is Week 5 of 12

| Al          | Alex Roxas's Bowling Record - Team 16: Outlaws |            |             |     |     |     |       |               |         |    |        |                    |                |              |              |              |              |
|-------------|------------------------------------------------|------------|-------------|-----|-----|-----|-------|---------------|---------|----|--------|--------------------|----------------|--------------|--------------|--------------|--------------|
| Week<br>No. | Bowling<br>Date                                | Old<br>Avg | Old<br>HDCP | -1- | -2- | -3- | Total | HDCP<br>Total | Pins Gn | ns |        | rage Ch<br>v - Old | ange<br>-> +/- | High<br>Game | High<br>Sers | HDCP<br>Game | HDCP<br>Sers |
| 1           | 06/11/24                                       | bk212      | 7           | 236 | 254 | 187 | 677   | 698           | 677     | 3  | 225.67 | - 0.00             | = 225.67       | 254          | 677          | 261          | 698          |
| 2           | 06/18/24                                       | bk212      | 7           | 179 | 221 | 215 | 615   | 636           | 1292    | 6  | 215.33 | - 225.67           | = -10.33       | 254          | 677          | 261          | 698          |
| 3           | 06/25/24                                       | bk212      | 7           | 299 | 194 | 279 | 772   | 793           | 2064    | 9  | 229.33 | - 215.33           | = 14.00        | 299          | 772          | 306          | 793          |
| 4           | 07/02/24                                       | 229        | 0           | 202 | 290 | 176 | 668   | 668           | 2732    | 12 | 227.67 | - 229.33           | = -1.67        | 299          | 772          | 306          | 793          |
| 5           | 07/09/24                                       | 227        | 0           | 170 | 185 | 201 | 556   | 556           | 3288    | 15 | 219.20 | - 227.67           | = -8.47        | 299          | 772          | 306          | 793          |

| <100                                   | <u>100's</u> | 125's        | <u>150's</u>                        | <u>175's</u> | <u>200's</u>        | 225's        | 250's                                | 275's                 | <u>300's</u> |
|----------------------------------------|--------------|--------------|-------------------------------------|--------------|---------------------|--------------|--------------------------------------|-----------------------|--------------|
| <400                                   | 400's        | <u>450's</u> | <u>500's</u>                        | 550's        | 4<br><u>600's</u>   | <u>650's</u> | <u>700's</u>                         | <sup>3</sup><br>750's | 800's        |
|                                        |              | Avg          | of Game 1<br>217.20                 |              | of Game 2<br>228.80 |              | <b>Game 3</b><br>1.60                | I                     |              |
| High game of 299 of Low game of 170 or |              | 0            | series of 772 or<br>eries of 556 on |              |                     |              | 229.33 after box<br>215.33 after box |                       |              |