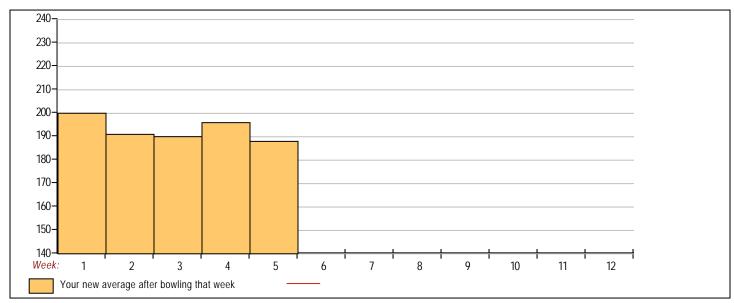

#### **Classic Bowling Center**

Lanes 1 - 32

Note: This report includes information through July 9 which is Week 5 of 12

| Ji          | Jimmy Chang's Bowling Record - Team 16: Outlaws |            |             |     |     |     |       |               |         |    |        |   |                |   |        |              |              |              |              |
|-------------|-------------------------------------------------|------------|-------------|-----|-----|-----|-------|---------------|---------|----|--------|---|----------------|---|--------|--------------|--------------|--------------|--------------|
| Week<br>No. | Bowling<br>Date                                 | Old<br>Avg | Old<br>HDCP | -1- | -2- | -3- | Total | HDCP<br>Total | Pins Gn | ns |        |   | ge Cha<br>Old> | - |        | High<br>Game | High<br>Sers | HDCP<br>Game | HDCP<br>Sers |
| 1           | 06/11/24                                        | bk197      | 20          | 192 | 180 | 228 | 600   | 660           | 600     | 3  | 200.00 | - | 0.00           | = | 200.00 | 228          | 600          | 248          | 660          |
| 2           | 06/18/24                                        | bk197      | 20          | 152 | 181 | 215 | 548   | 608           | 1148    | 6  | 191.33 | - | 200.00         | = | -8.67  | 228          | 600          | 248          | 660          |
| 3           | 06/25/24                                        | bk197      | 20          | 148 | 188 | 234 | 570   | 630           | 1718    | 9  | 190.89 | - | 191.33         | = | -0.44  | 234          | 600          | 254          | 660          |
| 4           | 07/02/24                                        | 190        | 27          | 201 | 203 | 234 | 638   | 719           | 2356    | 12 | 196.33 | - | 190.89         | = | 5.44   | 234          | 638          | 261          | 719          |
| 5           | 07/09/24                                        | 196        | 21          | 177 | 145 | 146 | 468   | 531           | 2824    | 15 | 188.27 | - | 196.33         | = | -8.07  | 234          | 638          | 261          | 719          |

| <100                  | 100's               | <u>125's</u> | <u>150's</u>    | <u>175's</u> | <u>200's</u> | <u>225's</u>  | 250's           | 275's        | <u>300's</u> |
|-----------------------|---------------------|--------------|-----------------|--------------|--------------|---------------|-----------------|--------------|--------------|
| <400                  | 400's               | ہ<br>450's   | 500's           | 5<br>550's   | ہ<br>600's   | ہ<br>650's    | 700's           | 750's        | 800's        |
|                       | 400 3               | 1            | 1               | 1            | 2            | 0003          | 1003            | 1003         | 0003         |
|                       |                     | Avg          | of Game 1       | Avg o        | of Game 2    | Avg of        | Game 3          |              |              |
|                       |                     |              | 174.00          |              | 179.40       | 21            | 1.40            |              |              |
| High game of 234 on v | veek 3              | High s       | eries of 638 o  | n week 4     | Hig          | h average of  | 200.00 after bo | wling week 1 |              |
| Low game of 145 on v  | veek <mark>5</mark> | Low se       | eries of 468 or | n week 5     | Lov          | waverage of 1 | 88.27 after boy | wling week 5 |              |