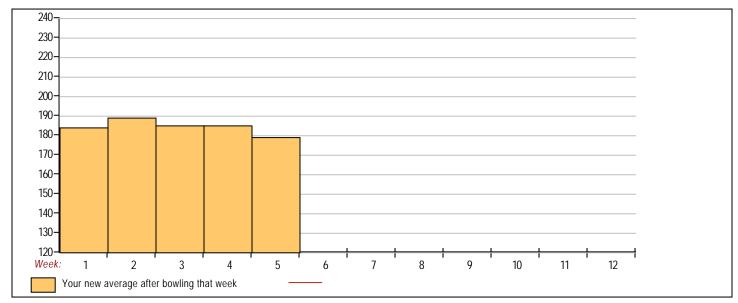

#### **Classic Bowling Center**

Lanes 1 - 32

Page 1

Note: This report includes information through July 9 which is Week 5 of 12

| Ar          | Art Chu's Bowling Record - Team 16: Outlaws |            |             |      |                               |      |     |     |      |                                           |        |   |        |   |        |              |              |              |              |
|-------------|---------------------------------------------|------------|-------------|------|-------------------------------|------|-----|-----|------|-------------------------------------------|--------|---|--------|---|--------|--------------|--------------|--------------|--------------|
| Week<br>No. | Bowling<br>Date                             | Old<br>Avg | Old<br>HDCP | -1-  | HDCP<br>123- Total Total Pins |      |     |     |      | Average Change<br>Pins Gms New - Old> +/- |        |   |        |   |        | High<br>Game | High<br>Sers | HDCP<br>Game | HDCP<br>Sers |
| 1           | 06/11/24                                    | bk181      | 35          | 195  | 169                           | 188  | 552 | 657 | 552  | 3                                         | 184.00 | - | 0.00   | = | 184.00 | 195          | 552          | 230          | 657          |
| 2           | 06/18/24                                    | bk181      | 35          | 202  | 179                           | 203  | 584 | 689 | 1136 | 6                                         | 189.33 | - | 184.00 | = | 5.33   | 203          | 584          | 238          | 689          |
| 3           | 06/25/24                                    | bk181      | 35          | 168  | 201                           | 162  | 531 | 636 | 1667 | 9                                         | 185.22 | - | 189.33 | = | -4.11  | 203          | 584          | 238          | 689          |
| 4           | 07/02/24                                    | 185        | 31          | a185 | a185                          | a185 | 555 | 648 | 1667 | 9                                         | 185.22 | - | 185.22 | = | 0.00   | 203          | 584          | 238          | 689          |
| 5           | 07/09/24                                    | 185        | 31          | 146  | 182                           | 163  | 491 | 584 | 2158 | 12                                        | 179.83 | - | 185.22 | = | -5.39  | 203          | 584          | 238          | 689          |

| <10                                 | <u> </u> | <u>s <b>125's</b></u> | <u>150's</u>                       | <u>175's</u> | 200's               | 225's          | <u>250's</u>                       | 275's        | <u>300's</u> |
|-------------------------------------|----------|-----------------------|------------------------------------|--------------|---------------------|----------------|------------------------------------|--------------|--------------|
| <400                                | 0 400    | <u><b>s 450's</b></u> | <u>500's</u>                       | <u>550's</u> | <u>600's</u>        | 650's          | <u>700's</u>                       | <u>750's</u> | 800's        |
|                                     |          | Ανς                   | <b>) of Game 1</b><br>177.75       |              | of Game 2<br>182.75 |                | <b>Game 3</b><br>9.00              |              |              |
| High game of 203<br>Low game of 146 |          | 0                     | series of 584 c<br>series of 491 o |              | •                   | , <sub>0</sub> | 189.33 after bo<br>179.83 after bo | Ũ            |              |