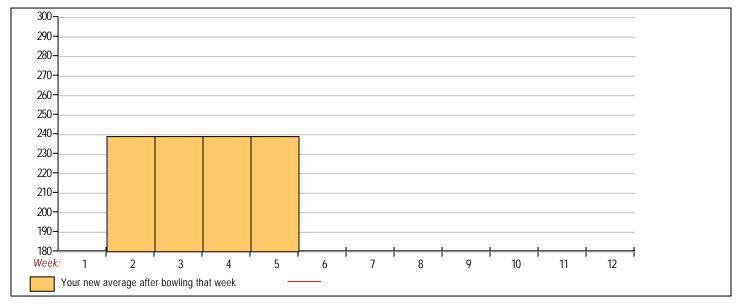

### Classic Bowling Center

Lanes 1 - 32

Note: This report includes information through July 9 which is Week 5 of 12

| Ed          | Ed Chung's Bowling Record - Team 15: Team 15 |            |             |     |     |     |       |               |         |    |        |      |       |   |        |              |              |              |              |
|-------------|----------------------------------------------|------------|-------------|-----|-----|-----|-------|---------------|---------|----|--------|------|-------|---|--------|--------------|--------------|--------------|--------------|
| Week<br>No. | Bowling<br>Date                              | Old<br>Avg | Old<br>HDCP | -1- | -2- | -3- | Total | HDCP<br>Total | Pins Gm | ıs |        | _    | e Cha | _ |        | High<br>Game | High<br>Sers | HDCP<br>Game | HDCP<br>Sers |
| 1           | 06/11/24                                     | bk222      | 0           |     |     |     | 0     | 0             | 0       | 0  |        | - (  | 0.00  | = | 0.00   | 0            | 0            |              |              |
| 2           | 06/18/24                                     | bk222      | 0           | 212 | 228 | 279 | 719   | 719           | 719     | 3  | 239.67 | - (  | 0.00  | = | 239.67 | 279          | 719          | 279          | 719          |
| 3           | 06/25/24                                     | bk222      | 0           |     |     |     | 0     | 0             | 719     | 3  | 239.67 | - 23 | 39.67 | = | 0.00   | 279          | 719          | 279          | 719          |
| 4           | 07/02/24                                     | bk222      | 0           |     |     |     | 0     | 0             | 719     | 3  | 239.67 | - 23 | 39.67 | = | 0.00   | 279          | 719          | 279          | 719          |
| 5           | 07/09/24                                     | bk222      | 0           |     |     |     | 0     | 0             | 719     | 3  | 239.67 | - 23 | 39.67 | = | 0.00   | 279          | 719          | 279          | 719          |

# Avg of Game 1 Avg of Game 2 Avg of Game 3 212.00 228.00 279.00

High game of 279 on week 2 Low game of 212 on week 2 High series of 719 on week 2 Low series of 719 on week 2 High average of 239.67 after bowling week 2 Low average of 239.67 after bowling week 2