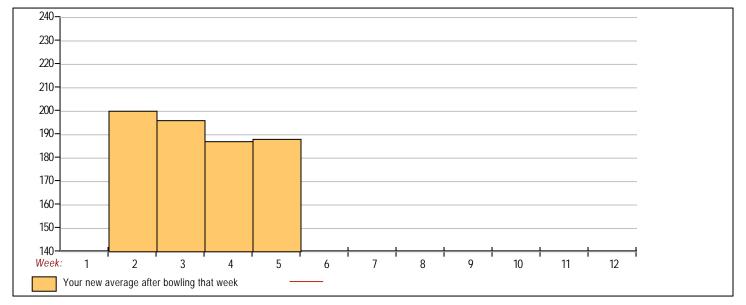

#### Classic Bowling Center

Lanes 1 - 32

Note: This report includes information through July 9 which is Week 5 of 12

| Bil         | Billy Chan's Bowling Record - Team 15: Team 15 |            |             |     |     |     |       |               |         |    |        |   |                |   |        |              |     |              |              |
|-------------|------------------------------------------------|------------|-------------|-----|-----|-----|-------|---------------|---------|----|--------|---|----------------|---|--------|--------------|-----|--------------|--------------|
| Week<br>No. | Bowling Date                                   | Old<br>Avg | Old<br>HDCP | -1- | -2- | -3- | Total | HDCP<br>Total | Pins Gm | ıs |        | • | ge Cha<br>Old> | • |        | High<br>Game | _   | HDCP<br>Game | HDCP<br>Sers |
| 1           | 06/11/24                                       | bk198      | 0           |     |     |     | 0     | 0             | 0       | 0  |        | - | 0.00           | = | 0.00   | 0            | 0   |              |              |
| 2           | 06/18/24                                       | bk198      | 19          | 196 | 225 | 180 | 601   | 658           | 601     | 3  | 200.33 | - | 0.00           | = | 200.33 | 225          | 601 | 244          | 658          |
| 3           | 06/25/24                                       | bk198      | 19          | 170 | 195 | 213 | 578   | 635           | 1179    | 6  | 196.50 | - | 200.33         | = | -3.83  | 225          | 601 | 244          | 658          |
| 4           | 07/02/24                                       | bk198      | 19          | 152 | 169 | 190 | 511   | 568           | 1690    | 9  | 187.78 | - | 196.50         | = | -8.72  | 225          | 601 | 244          | 658          |
| 5           | 07/09/24                                       | 188        | 28          | 147 | 237 | 191 | 575   | 659           | 2265    | 12 | 188.75 | - | 187.78         | = | 0.97   | 237          | 601 | 265          | 659          |

# Avg of Game 1 Avg of Game 2 Avg of Game 3 166.25 206.50 193.50

High game of 237 on week 5 Low game of 147 on week 5 High series of 601 on week 2 Low series of 511 on week 4 High average of 200.33 after bowling week 2 Low average of 187.78 after bowling week 4