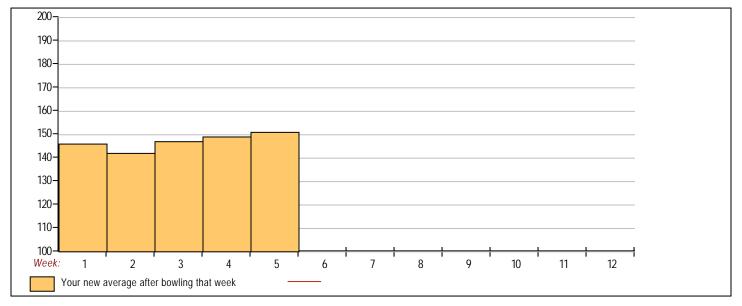

#### Classic Bowling Center

Lanes 1 - 32

Note: This report includes information through July 9 which is Week 5 of 12

| Ke          | Ken Choi's Bowling Record - Team 15: Team 15 |            |             |     |     |     |       |               |         |    |        |     |                |   |        |              |              |              |              |
|-------------|----------------------------------------------|------------|-------------|-----|-----|-----|-------|---------------|---------|----|--------|-----|----------------|---|--------|--------------|--------------|--------------|--------------|
| Week<br>No. | Bowling Date                                 | Old<br>Avg | Old<br>HDCP | -1- | -2- | -3- | Total | HDCP<br>Total | Pins Gn | ns |        | _   | ge Cha<br>Old> | _ |        | High<br>Game | High<br>Sers | HDCP<br>Game | HDCP<br>Sers |
| 1           | 06/11/24                                     | bk153      | 60          | 129 | 151 | 159 | 439   | 619           | 439     | 3  | 146.33 | -   | 0.00           | = | 146.33 | 159          | 439          | 219          | 619          |
| 2           | 06/18/24                                     | bk153      | 60          | 125 | 171 | 121 | 417   | 597           | 856     | 6  | 142.67 | - ' | 146.33         | = | -3.67  | 171          | 439          | 231          | 619          |
| 3           | 06/25/24                                     | bk153      | 60          | 151 | 174 | 146 | 471   | 651           | 1327    | 9  | 147.44 | - ' | 142.67         | = | 4.78   | 174          | 471          | 234          | 651          |
| 4           | 07/02/24                                     | 147        | 65          | 117 | 196 | 157 | 470   | 665           | 1797    | 12 | 149.75 | - ' | 147.44         | = | 2.31   | 196          | 471          | 261          | 665          |
| 5           | 07/09/24                                     | 149        | 63          | 170 | 178 | 122 | 470   | 659           | 2267    | 15 | 151.13 | - ' | 149.75         | = | 1.38   | 196          | 471          | 261          | 665          |

### Avg of Game 1 Avg of Game 2 Avg of Game 3 138.40 174.00 141.00

High game of 196 on week 4 Low game of 117 on week 4 High series of 471 on week 3 Low series of 417 on week 2 High average of 151.13 after bowling week 5 Low average of 142.67 after bowling week 2