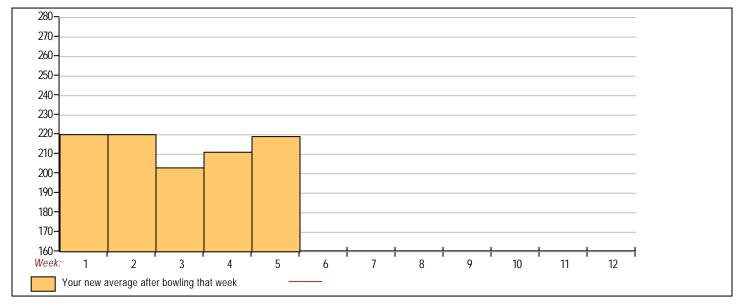

#### Classic Bowling Center

Lanes 1 - 32

Note: This report includes information through July 9 which is Week 5 of 12

| St          | Steven Chen's Bowling Record - Team 15: Team 15 |            |             |     |     |     |       |               |         |    |        |   |                |   |        |              |              |              |              |
|-------------|-------------------------------------------------|------------|-------------|-----|-----|-----|-------|---------------|---------|----|--------|---|----------------|---|--------|--------------|--------------|--------------|--------------|
| Week<br>No. | Bowling<br>Date                                 | Old<br>Avg | Old<br>HDCP | -1- | -2- | -3- | Total | HDCP<br>Total | Pins Gm | 18 |        |   | ge Cha<br>Old: | _ |        | High<br>Game | High<br>Sers | HDCP<br>Game | HDCP<br>Sers |
| 1           | 06/11/24                                        | bk203      | 15          | 220 | 227 | 215 | 662   | 707           | 662     | 3  | 220.67 | - | 0.00           | = | 220.67 | 227          | 662          | 242          | 707          |
| 2           | 06/18/24                                        | bk203      | 0           |     |     |     | 0     | 0             | 662     | 3  | 220.67 | - | 220.67         | = | 0.00   | 227          | 662          | 242          | 707          |
| 3           | 06/25/24                                        | bk203      | 15          | 175 | 198 | 184 | 557   | 602           | 1219    | 6  | 203.17 | - | 220.67         | = | -17.50 | 227          | 662          | 242          | 707          |
| 4           | 07/02/24                                        | bk203      | 15          | 245 | 202 | 236 | 683   | 728           | 1902    | 9  | 211.33 | - | 203.17         | = | 8.17   | 245          | 683          | 260          | 728          |
| 5           | 07/09/24                                        | 211        | 8           | 276 | 245 | 213 | 734   | 758           | 2636    | 12 | 219.67 | - | 211.33         | = | 8.33   | 276          | 734          | 284          | 758          |

### Avg of Game 1 Avg of Game 2 Avg of Game 3

High game of 276 on week 5 Low game of 175 on week 3 High series of 734 on week 5 Low series of 557 on week 3 High average of 220.67 after bowling week 1 Low average of 203.17 after bowling week 3