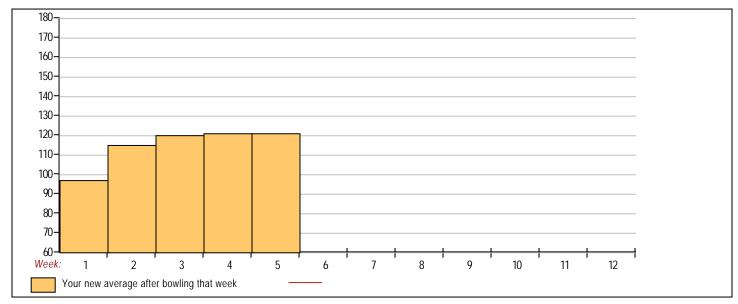

### **Classic Bowling Center**

Lanes 1 - 32

Page 1

Note: This report includes information through July 9 which is Week 5 of 12

| Tra         | Trang To's Bowling Record - Team 14: Team 14 |            |             |     |                                   |     |     |     |      |    |        |                |        |   |              |              |              |              |     |
|-------------|----------------------------------------------|------------|-------------|-----|-----------------------------------|-----|-----|-----|------|----|--------|----------------|--------|---|--------------|--------------|--------------|--------------|-----|
| Week<br>No. | Bowling<br>Date                              | Old<br>Avg | Old<br>HDCP | -1- | HDCP<br>-23- Total Total Pins Gms |     |     |     |      | าร |        | ge Cha<br>Old: | -      |   | High<br>Game | High<br>Sers | HDCP<br>Game | HDCP<br>Sers |     |
| 1           | 06/11/24                                     | bk127      | 83          | 124 | 86                                | 82  | 292 | 541 | 292  | 3  | 97.33  | -              | 0.00   | = | 97.33        | 124          | 292          | 207          | 541 |
| 2           | 06/18/24                                     | bk127      | 83          | 139 | 108                               | 155 | 402 | 651 | 694  | 6  | 115.67 | -              | 97.33  | = | 18.33        | 155          | 402          | 238          | 651 |
| 3           | 06/25/24                                     | bk127      | 83          | 125 | 107                               | 155 | 387 | 636 | 1081 | 9  | 120.11 | -              | 115.67 | = | 4.44         | 155          | 402          | 238          | 651 |
| 4           | 07/02/24                                     | 120        | 90          | 143 | 128                               | 100 | 371 | 641 | 1452 | 12 | 121.00 | -              | 120.11 | = | 0.89         | 155          | 402          | 238          | 651 |
| 5           | 07/09/24                                     | 121        | 89          | 93  | 134                               | 142 | 369 | 636 | 1821 | 15 | 121.40 | -              | 121.00 | = | 0.40         | 155          | 402          | 238          | 651 |

| -   | <b>&lt;100</b>            | <u>100's</u> | <u>125's</u> | <u>150's</u>                     | 175's | 200's               | 225's        | 250's                                | 275's | <u>300's</u> |
|-----|---------------------------|--------------|--------------|----------------------------------|-------|---------------------|--------------|--------------------------------------|-------|--------------|
| -   | < <b>400</b> 4            | <b>400's</b> | 450's        | <u>500's</u> <u>550's</u>        |       | 600's               | <u>650's</u> | 700's                                | 750's | 800's        |
|     |                           |              | Avg          | of Game 1<br>124.80              |       | of Game 2<br>112.60 |              | <b>Game 3</b><br>6.80                |       |              |
| 0 0 | of 155 on w<br>f 82 on we |              | 0            | eries of 402 o<br>eries of 292 o |       | 0                   |              | 121.40 after bov<br>97.33 after bowl | 0     |              |