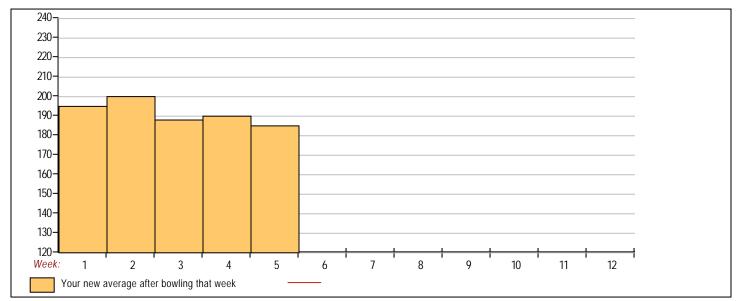

### **Classic Bowling Center**

Lanes 1 - 32

Page 1

Note: This report includes information through July 9 which is Week 5 of 12

| Sa          | Sam Truong's Bowling Record - Team 14: Team 14 |            |             |     |                                  |     |     |     |      |    |                                  |     |        |   |                 |              |              |              |              |
|-------------|------------------------------------------------|------------|-------------|-----|----------------------------------|-----|-----|-----|------|----|----------------------------------|-----|--------|---|-----------------|--------------|--------------|--------------|--------------|
| Week<br>No. | Bowling<br>Date                                | Old<br>Avg | Old<br>HDCP | -1- | HDCP<br>-23- Total Total Pins Gn |     |     |     |      | ns | Average Change<br>New - Old> +/- |     |        |   |                 | High<br>Game | High<br>Sers | HDCP<br>Game | HDCP<br>Sers |
| 1           | 06/11/24                                       | bk187      | 29          | 184 | 187                              | 216 | 587 | 674 | 587  | 3  | 195.67                           | -   | 0.00   | = | 1 <b>9</b> 5.67 | 216          | 587          | 245          | 674          |
| 2           | 06/18/24                                       | bk187      | 29          | 235 | 200                              | 179 | 614 | 701 | 1201 | 6  | 200.17                           | - 1 | 195.67 | = | 4.50            | 235          | 614          | 264          | 701          |
| 3           | 06/25/24                                       | bk187      | 29          | 175 | 157                              | 165 | 497 | 584 | 1698 | 9  | 188.67                           | - 2 | 200.17 | = | -11.50          | 235          | 614          | 264          | 701          |
| 4           | 07/02/24                                       | 188        | 28          | 188 | 223                              | 181 | 592 | 676 | 2290 | 12 | 190.83                           | - 1 | 188.67 | = | 2.17            | 235          | 614          | 264          | 701          |
| 5           | 07/09/24                                       | 190        | 27          | 171 | 138                              | 185 | 494 | 575 | 2784 | 15 | 185.60                           | - 1 | 190.83 | = | -5.23           | 235          | 614          | 264          | 701          |

| <100                                          | 100's | <u>125's</u> | <u>150's</u>                     | <u>175's</u> | 200's               | 225's | 250's                              | 275's | <u>300's</u> |
|-----------------------------------------------|-------|--------------|----------------------------------|--------------|---------------------|-------|------------------------------------|-------|--------------|
| <400                                          | 400's | 450's        | 500's                            | <u>550's</u> | 5<br>600's          | 650's | 700's                              | 750's | 800's        |
|                                               |       | Avg          | of Game 1                        |              | of Game 2<br>181.00 |       | <b>Game 3</b><br>5.20              |       |              |
| High game of 235 on v<br>Low game of 138 on v |       | 0            | eries of 614 o<br>eries of 494 o |              |                     |       | 200.17 after bo<br>185.60 after bo | Ū     |              |