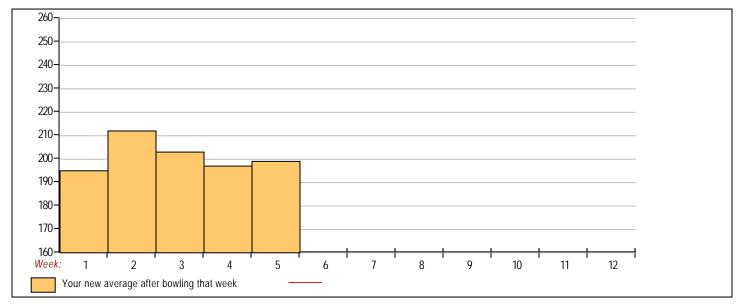

### **Classic Bowling Center**

Lanes 1 - 32

Page 1

Note: This report includes information through July 9 which is Week 5 of 12

| Tr   | Trung To's Bowling Record - Team 14: Team 14 |       |      |     |                                   |     |       |       |         |    |        |                                  |        |       |                 |      |                        |      |      |
|------|----------------------------------------------|-------|------|-----|-----------------------------------|-----|-------|-------|---------|----|--------|----------------------------------|--------|-------|-----------------|------|------------------------|------|------|
| Week | •                                            | Old   | Old  |     | HDCP<br>-23- Total Total Pins Gms |     |       |       |         |    |        | Average Change<br>New - Old> +/- |        |       |                 |      | High High<br>Game Sers | HDCP | HDCP |
| No.  | Date                                         | Avg   | HDCP | -1- | -2-                               | -3- | Total | Total | PINS GI | 15 | Nev    | N - C                            | ла>    | > +/- |                 | Game | Sers                   | Game | Sers |
| 1    | 06/11/24                                     | bk203 | 15   | 200 | 175                               | 211 | 586   | 631   | 586     | 3  | 195.33 | -                                | 0.00   | =     | 1 <b>9</b> 5.33 | 211  | 586                    | 226  | 631  |
| 2    | 06/18/24                                     | bk203 | 15   | 211 | 258                               | 217 | 686   | 731   | 1272    | 6  | 212.00 | - 1                              | 95.33  | =     | 16.67           | 258  | 686                    | 273  | 731  |
| 3    | 06/25/24                                     | bk203 | 15   | 186 | 188                               | 182 | 556   | 601   | 1828    | 9  | 203.11 | - 2                              | 212.00 | =     | -8.89           | 258  | 686                    | 273  | 731  |
| 4    | 07/02/24                                     | 203   | 15   | 167 | 182                               | 195 | 544   | 589   | 2372    | 12 | 197.67 | - 2                              | 203.11 | =     | -5.44           | 258  | 686                    | 273  | 731  |
| 5    | 07/09/24                                     | 197   | 20   | 223 | 170                               | 223 | 616   | 676   | 2988    | 15 | 199.20 | - 1                              | 197.67 | =     | 1.53            | 258  | 686                    | 273  | 731  |

| <100                                    | <u>100's</u> | <u>125's</u> | <u>150's</u>                                      | <u>175's</u> | <u>200's</u>        | 225's        | <b>250's</b>                      | <u>275's</u> | <u>300's</u> |
|-----------------------------------------|--------------|--------------|---------------------------------------------------|--------------|---------------------|--------------|-----------------------------------|--------------|--------------|
| <400                                    | <u>400's</u> | 450's        | 500's                                             | <u>550's</u> | 600's               | <u>650's</u> | 700's                             | 750's        | 800's        |
|                                         |              | Avg          | of Game 1<br>197.40                               |              | of Game 2<br>194.60 |              | <b>Game 3</b><br>5.60             |              |              |
| High game of 258 (<br>Low game of 167 c |              | 0            | series of <u>686</u> or<br>eries of <u>544</u> on |              |                     |              | 212.00 after bo<br>95.33 after bo |              |              |