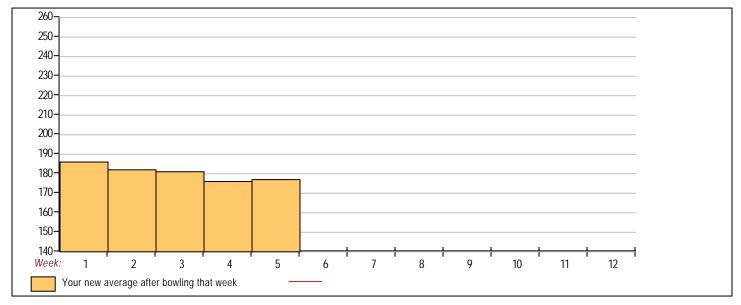

# Avg of Game 1 Avg of Game 2 Avg of Game 3 165.60 202.60 165.60

High game of 245 on week 1 Low game of 146 on week 1 High series of 560 on week 1 Low series of 481 on week 4 High average of 186.67 after bowling week 1 Low average of 176.50 after bowling week 4