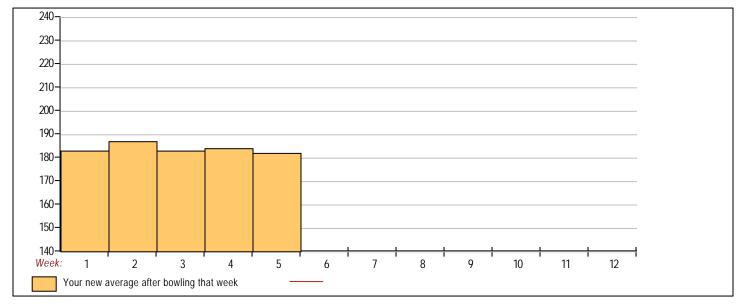

## Avg of Game 1 Avg of Game 2 Avg of Game 3 181.80 188.20 176.00

High game of 225 on week 1 Low game of 153 on week 1 High series of 575 on week 2 Low series of 518 on week 5 High average of 187.33 after bowling week 2 Low average of 182.00 after bowling week 5