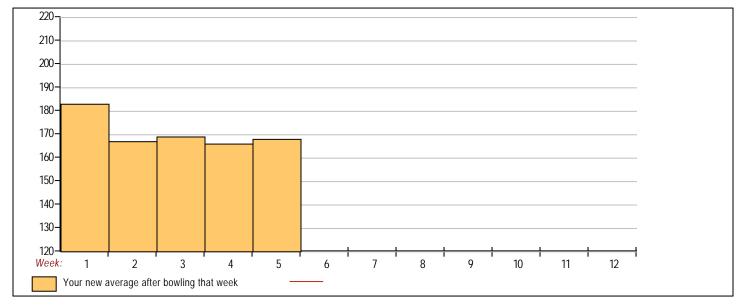

## Avg of Game 1 Avg of Game 2 Avg of Game 3 152.60 159.40 192.40

High game of 214 on week 3 Low game of 130 on week 4 High series of 551 on week 1 Low series of 456 on week 2 High average of 183.67 after bowling week 1 Low average of 166.67 after bowling week 4