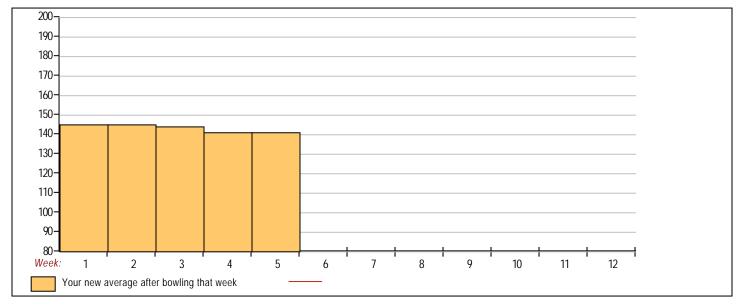

### Classic Bowling Center

Lanes 1 - 32

Note: This report includes information through July 9 which is Week 5 of 12

| All         | bert V-Rib      | eiro's     | Bowlin      | g Rec | ord - i | Team | 12: Te | am 12         |         |     |                                  |        |              |              |              |              |
|-------------|-----------------|------------|-------------|-------|---------|------|--------|---------------|---------|-----|----------------------------------|--------|--------------|--------------|--------------|--------------|
| Week<br>No. | Bowling<br>Date | Old<br>Avg | Old<br>HDCP | -1-   | -2-     | -3-  | Total  | HDCP<br>Total | Pins Gm | ıs_ | Average Change<br>New - Old> +/- |        | High<br>Game | High<br>Sers | HDCP<br>Game | HDCP<br>Sers |
| 1           | 06/11/24        | bk152      | 61          | 121   | 155     | 159  | 435    | 618           | 435     | 3   | 145.00 - 0.00 =                  | 145.00 | 159          | 435          | 220          | 618          |
| 2           | 06/18/24        | bk152      | 0           |       |         |      | 0      | 0             | 435     | 3   | 145.00 - 145.00 =                | 0.00   | 159          | 435          | 220          | 618          |
| 3           | 06/25/24        | bk152      | 61          | 174   | 133     | 127  | 434    | 617           | 869     | 6   | 144.83 - 145.00 =                | -0.17  | 174          | 435          | 235          | 618          |
| 4           | 07/02/24        | bk152      | 61          | 129   | 105     | 167  | 401    | 584           | 1270    | 9   | 141.11 - 144.83 =                | -3.72  | 174          | 435          | 235          | 618          |
| 5           | 07/09/24        | 142        | 70          |       |         |      | 0      | 0             | 1270    | 9   | 141.11 - 141.11 =                | 0.00   | 174          | 435          | 235          | 618          |

# Avg of Game 1 Avg of Game 2 Avg of Game 3 141.33 131.00 151.00

High game of 174 on week 3 Low game of 105 on week 4 High series of 435 on week 1 Low series of 401 on week 4 High average of 145.00 after bowling week 1 Low average of 141.11 after bowling week 4