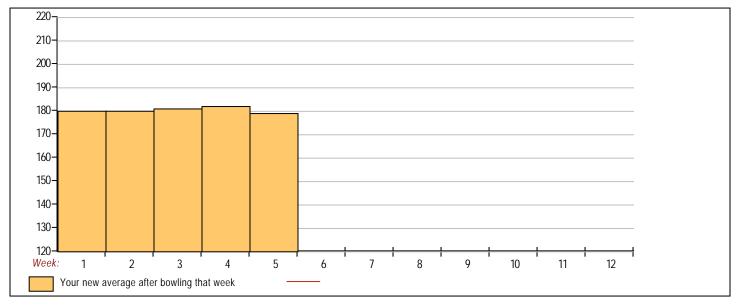

### Classic Bowling Center

Lanes 1 - 32

Note: This report includes information through July 9 which is Week 5 of 12

| Ro          | bert Lim's   | Bowl       | ing Red     | cord - | Team | 12: T | eam 12 | ?             |         |    |        |   |        |   |        |              |              |              |              |
|-------------|--------------|------------|-------------|--------|------|-------|--------|---------------|---------|----|--------|---|--------|---|--------|--------------|--------------|--------------|--------------|
| Week<br>No. | Bowling Date | Old<br>Avg | Old<br>HDCP | -1-    | -2-  | -3-   | Total  | HDCP<br>Total | Pins Gn | าร |        |   | ge Cha | _ |        | High<br>Game | High<br>Sers | HDCP<br>Game | HDCP<br>Sers |
| 1           | 06/11/24     | bk186      | 30          | 190    | 179  | 172   | 541    | 631           | 541     | 3  | 180.33 | - | 0.00   | = | 180.33 | 190          | 541          | 220          | 631          |
| 2           | 06/18/24     | bk186      | 30          | 195    | 177  | 171   | 543    | 633           | 1084    | 6  | 180.67 | - | 180.33 | = | 0.33   | 195          | 543          | 225          | 633          |
| 3           | 06/25/24     | bk186      | 30          | 159    | 201  | 190   | 550    | 640           | 1634    | 9  | 181.56 | - | 180.67 | = | 0.89   | 201          | 550          | 231          | 640          |
| 4           | 07/02/24     | 181        | 35          | 198    | 174  | 178   | 550    | 655           | 2184    | 12 | 182.00 | - | 181.56 | = | 0.44   | 201          | 550          | 233          | 655          |
| 5           | 07/09/24     | 182        | 34          | 138    | 194  | 174   | 506    | 608           | 2690    | 15 | 179.33 | - | 182.00 | = | -2.67  | 201          | 550          | 233          | 655          |

## Avg of Game 1 Avg of Game 2 Avg of Game 3 176.00 185.00 177.00

High game of 201 on week 3 Low game of 138 on week 5 High series of 550 on week 3 Low series of 506 on week 5 High average of 182.00 after bowling week 4 Low average of 179.33 after bowling week 5