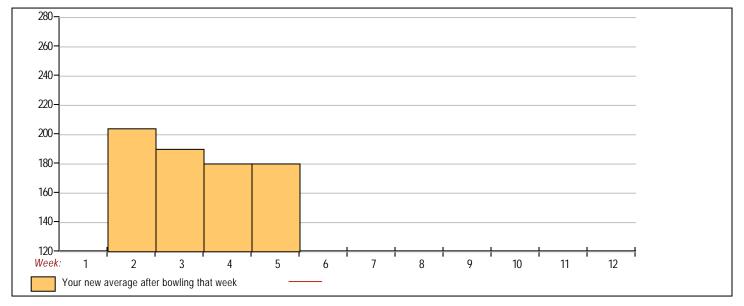

### Classic Bowling Center

Lanes 1 - 32

Note: This report includes information through July 9 which is Week 5 of 12

| All         | ex Chuang       | y's Bo     | wling R     | ecord | - Teal | m 12 <del>:</del> | Team  | 12            |         |    |        |   |                |   |        |              |     |              |              |
|-------------|-----------------|------------|-------------|-------|--------|-------------------|-------|---------------|---------|----|--------|---|----------------|---|--------|--------------|-----|--------------|--------------|
| Week<br>No. | Bowling<br>Date | Old<br>Avg | Old<br>HDCP | -1-   | -2-    | -3-               | Total | HDCP<br>Total | Pins Gm | ıs |        |   | ge Cha<br>Old> |   |        | High<br>Game | _   | HDCP<br>Game | HDCP<br>Sers |
| 1           | 06/11/24        | bk174      | 0           |       |        |                   | 0     | 0             | 0       | 0  |        | - | 0.00           | = | 0.00   | 0            | 0   |              |              |
| 2           | 06/18/24        | bk174      | 41          | 133   | 269    | 211               | 613   | 736           | 613     | 3  | 204.33 | - | 0.00           | = | 204.33 | 269          | 613 | 310          | 736          |
| 3           | 06/25/24        | bk174      | 41          | 139   | 201    | 187               | 527   | 650           | 1140    | 6  | 190.00 | - | 204.33         | = | -14.33 | 269          | 613 | 310          | 736          |
| 4           | 07/02/24        | bk174      | 41          | 155   | 154    | 179               | 488   | 611           | 1628    | 9  | 180.89 | - | 190.00         | = | -9.11  | 269          | 613 | 310          | 736          |
| 5           | 07/09/24        | 180        | 36          | 153   | 182    | 202               | 537   | 645           | 2165    | 12 | 180.42 | - | 180.89         | = | -0.47  | 269          | 613 | 310          | 736          |

 Avg of Game 1
 Avg of Game 2
 Avg of Game 3

 145.00
 201.50
 194.75

High game of 269 on week 2 Low game of 133 on week 2 High series of 613 on week 2 Low series of 488 on week 4 High average of 204.33 after bowling week 2 Low average of 180.42 after bowling week 5