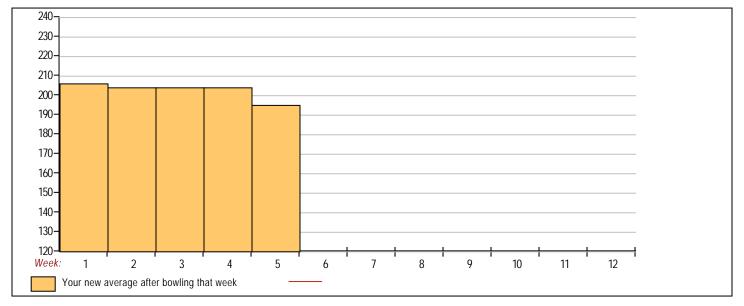

### Classic Bowling Center

Lanes 1 - 32

Note: This report includes information through July 9 which is Week 5 of 12

| На          | Harry Kwong's Bowling Record - Team 12: Team 12 |            |             |     |     |     |       |               |         |    |          |        |                |              |              |              |              |
|-------------|-------------------------------------------------|------------|-------------|-----|-----|-----|-------|---------------|---------|----|----------|--------|----------------|--------------|--------------|--------------|--------------|
| Week<br>No. | Bowling Date                                    | Old<br>Avg | Old<br>HDCP | -1- | -2- | -3- | Total | HDCP<br>Total | Pins Gm | ıs |          | age Ch | ange<br>-> +/- | High<br>Game | High<br>Sers | HDCP<br>Game | HDCP<br>Sers |
| 1           | 06/11/24                                        | bk186      | 30          | 161 | 229 | 228 | 618   | 708           | 618     | 3  | 206.00 - | 0.00   | = 206.00       | 229          | 618          | 259          | 708          |
| 2           | 06/18/24                                        | bk186      | 30          | 208 | 182 | 220 | 610   | 700           | 1228    | 6  | 204.67   | 206.00 | = -1.33        | 229          | 618          | 259          | 708          |
| 3           | 06/25/24                                        | bk186      | 0           |     |     |     | 0     | 0             | 1228    | 6  | 204.67   | 204.67 | = 0.00         | 229          | 618          | 259          | 708          |
| 4           | 07/02/24                                        | bk186      | 0           |     |     |     | 0     | 0             | 1228    | 6  | 204.67   | 204.67 | = 0.00         | 229          | 618          | 259          | 708          |
| 5           | 07/09/24                                        | bk186      | 30          | 187 | 215 | 127 | 529   | 619           | 1757    | 9  | 195.22 - | 204.67 | = -9.44        | 229          | 618          | 259          | 708          |

#### 

High game of 229 on week 1 Low game of 127 on week 5 High series of 618 on week 1 Low series of 529 on week 5 High average of 206.00 after bowling week 1 Low average of 195.22 after bowling week 5