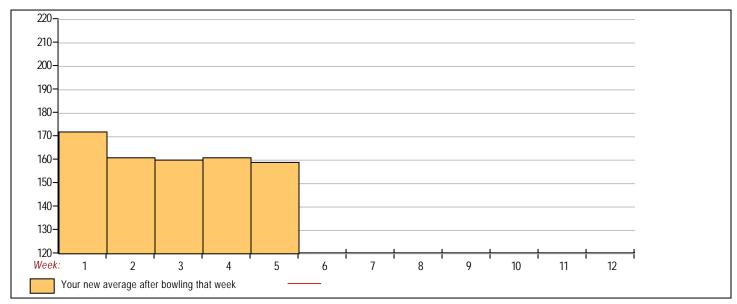

### **Classic Bowling Center**

Lanes 1 - 32

Page 1

Note: This report includes information through July 9 which is Week 5 of 12

| La          | Laura Wong's Bowling Record - Team 11: Team 11 |            |             |     |     |     |       |               |         |    |          |                  |          |              |              |              |              |
|-------------|------------------------------------------------|------------|-------------|-----|-----|-----|-------|---------------|---------|----|----------|------------------|----------|--------------|--------------|--------------|--------------|
| Week<br>No. | Bowling<br>Date                                | Old<br>Avg | Old<br>HDCP | -1- | -2- | -3- | Total | HDCP<br>Total | Pins Gr | ıs |          | age Cha<br>- Old | -        | High<br>Game | High<br>Sers | HDCP<br>Game | HDCP<br>Sers |
| 1           | 06/11/24                                       | bk163      | 51          | 159 | 149 | 210 | 518   | 671           | 518     | 3  | 172.67 - | 0.00             | = 172.67 | 210          | 518          | 261          | 671          |
| 2           | 06/18/24                                       | bk163      | 51          | 162 | 135 | 154 | 451   | 604           | 969     | 6  | 161.50 - | 172.67           | = -11.17 | 210          | 518          | 261          | 671          |
| 3           | 06/25/24                                       | bk163      | 51          | 160 | 168 | 148 | 476   | 629           | 1445    | 9  | 160.56 - | 161.50           | = -0.94  | 210          | 518          | 261          | 671          |
| 4           | 07/02/24                                       | 160        | 54          | 180 | 167 | 147 | 494   | 656           | 1939    | 12 | 161.58 - | 160.56           | = 1.03   | 210          | 518          | 261          | 671          |
| 5           | 07/09/24                                       | 161        | 53          | 167 | 154 | 139 | 460   | 619           | 2399    | 15 | 159.93 - | 161.58           | = -1.65  | 210          | 518          | 261          | 671          |

|                             | <100 | <u>100's</u> | <u>125's</u> | <u>150's</u><br>8                  | <u>175's</u> | 200's               | 225's                                                                           | 250's                 | 275's | <u>300's</u> |  |  |  |
|-----------------------------|------|--------------|--------------|------------------------------------|--------------|---------------------|---------------------------------------------------------------------------------|-----------------------|-------|--------------|--|--|--|
|                             | <400 | 400's        | <u>450's</u> | °<br><u>500's</u><br>1             | <u>550's</u> | <u>600's</u>        | <u>650's</u>                                                                    | 700's                 | 750's | 800's        |  |  |  |
|                             |      |              | Avg          | of Game 1<br>165.60                |              | of Game 2<br>154.60 |                                                                                 | <b>Game 3</b><br>9.60 |       |              |  |  |  |
| High game of<br>Low game of |      |              | 0            | eries of 518 of<br>eries of 451 or |              |                     | High average of172.67after bowling week1Low average of159.93after bowling week5 |                       |       |              |  |  |  |