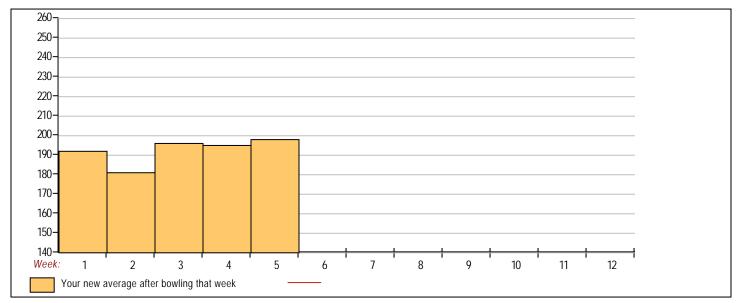

#### **Classic Bowling Center**

Lanes 1 - 32

Page 1

Note: This report includes information through July 9 which is Week 5 of 12

| Cł         | Chris Phan's Bowling Record - Team 11: Team 11 |       |      |     |     |      |       |       |         |    |        |                                  |       |       |        |      |                        |      |      |
|------------|------------------------------------------------|-------|------|-----|-----|------|-------|-------|---------|----|--------|----------------------------------|-------|-------|--------|------|------------------------|------|------|
| Week       | •                                              | Old   | Old  |     |     | HDCP |       |       |         |    |        | Average Change<br>New - Old> +/- |       |       |        |      | High High<br>Game Sers | HDCP | HDCP |
| <u>No.</u> | Date                                           | Avg   | HDCP | -1- | -2- | -3-  | Total | Total | Pins Gn | ns | Nev    | N - C                            | )Id>  | > +/- |        | Game | Sers                   | Game | Sers |
| 1          | 06/11/24                                       | bk176 | 39   | 163 | 210 | 203  | 576   | 693   | 576     | 3  | 192.00 | -                                | 0.00  | =     | 192.00 | 210  | 576                    | 249  | 693  |
| 2          | 06/18/24                                       | bk176 | 39   | 160 | 164 | 190  | 514   | 631   | 1090    | 6  | 181.67 | - 1                              | 92.00 | =     | -10.33 | 210  | 576                    | 249  | 693  |
| 3          | 06/25/24                                       | bk176 | 39   | 216 | 248 | 218  | 682   | 799   | 1772    | 9  | 196.89 | - 1                              | 81.67 | =     | 15.22  | 248  | 682                    | 287  | 799  |
| 4          | 07/02/24                                       | 196   | 21   | 215 | 168 | 194  | 577   | 640   | 2349    | 12 | 195.75 | - 1                              | 96.89 | =     | -1.14  | 248  | 682                    | 287  | 799  |
| 5          | 07/09/24                                       | 195   | 22   | 162 | 213 | 256  | 631   | 697   | 2980    | 15 | 198.67 | - 1                              | 95.75 | =     | 2.92   | 256  | 682                    | 287  | 799  |

| -                        | <100 | <u>100's</u> | 125's | <u>150's</u>                                     | <u>175's</u> | <u>200's</u>        | 225's        | <u>250's</u>                        | 275's | <u>300's</u> |
|--------------------------|------|--------------|-------|--------------------------------------------------|--------------|---------------------|--------------|-------------------------------------|-------|--------------|
| -                        | <400 | 400's        | 450's | 5<br>500's                                       | 2<br>550's   | 600's               | <u>650's</u> | 700's                               | 750's | 800's        |
|                          |      |              | Avg   | of Game 1<br>183.20                              | Avg c        | of Game 2<br>200.60 |              | <b>Game 3</b><br>2.20               |       |              |
| High game of Low game of |      |              | 5     | series of <u>682</u> o<br>eries of <u>514</u> or |              |                     |              | 198.67 after boy<br>81.67 after boy | 0     |              |