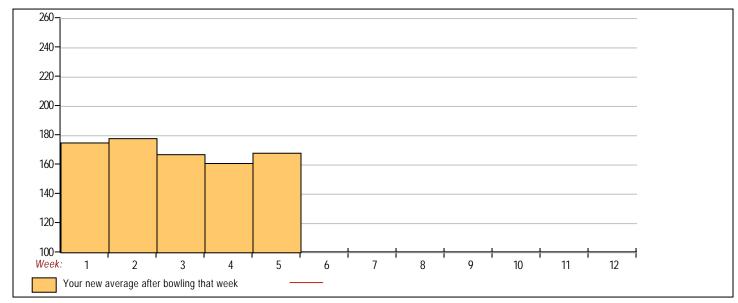

### **Classic Bowling Center**

Lanes 1 - 32

Note: This report includes information through July 9 which is Week 5 of 12

| Ту   | Tyler DiGrande's Bowling Record - Team 11: Team 11 |            |      |     |     |     |       |       |         |    |                              |                     |                        |      |      |
|------|----------------------------------------------------|------------|------|-----|-----|-----|-------|-------|---------|----|------------------------------|---------------------|------------------------|------|------|
| Week | •                                                  | Old        | Old  |     |     |     | HDCP  |       |         |    | Average Change               | •                   | High High<br>Game Sers | HDCP | HDCP |
| No.  | Date                                               | <u>Avg</u> | HDCP | -1- | -2- | -3- | lotal | Total | Pins Gn | ns | New - Old> +/-               | Game                | Sers                   | Game | Sers |
| 1    | 06/11/24                                           | bk164      | 50   | 176 | 224 | 127 | 527   | 677   | 527     | 3  | 175.67 - 0.00 = 175          | .67 224             | 527                    | 274  | 677  |
| 2    | 06/18/24                                           | bk164      | 50   | 216 | 193 | 132 | 541   | 691   | 1068    | 6  | 178.00 - 175.67 = 2.         | 3 224               | 541                    | 274  | 691  |
| 3    | 06/25/24                                           | bk164      | 50   | 108 | 157 | 172 | 437   | 587   | 1505    | 9  | 167.22 - 178.00 = -10        | <b>78</b> 224       | 541                    | 274  | 691  |
| 4    | 07/02/24                                           | 167        | 47   | 154 | 151 | 128 | 433   | 574   | 1938    | 12 | 161.50 - 167.22 = -5         | <mark>72</mark> 224 | 541                    | 274  | 691  |
| 5    | 07/09/24                                           | 161        | 53   | 168 | 241 | 175 | 584   | 743   | 2522    | 15 | 168.13 - 161.50 = <u>6</u> . | <b>3</b> 241        | 584                    | 294  | 743  |

| <100                                          | <u>100's</u> | <u>125's</u> | <u>150's</u>                     | <u>175's</u>      | 200's               | 225's | 250's                             | 275's | 300's |
|-----------------------------------------------|--------------|--------------|----------------------------------|-------------------|---------------------|-------|-----------------------------------|-------|-------|
| <400                                          | 400's        | 3<br>450's   | 5<br>500's                       | <u>،</u><br>550's | 2<br>600's          | 650's | 700's                             | 750's | 800's |
|                                               | 2            |              | 2                                | 1                 |                     |       | •                                 |       |       |
|                                               |              | Avg          | of Game 1<br>164.40              |                   | of Game 2<br>193.20 |       | Game 3<br>6.80                    |       |       |
| High game of 241 on w<br>Low game of 108 on w |              | 5            | eries of 584 c<br>eries of 433 o |                   |                     | , 0   | 178.00 after bo<br>61.50 after bo | Ū     |       |