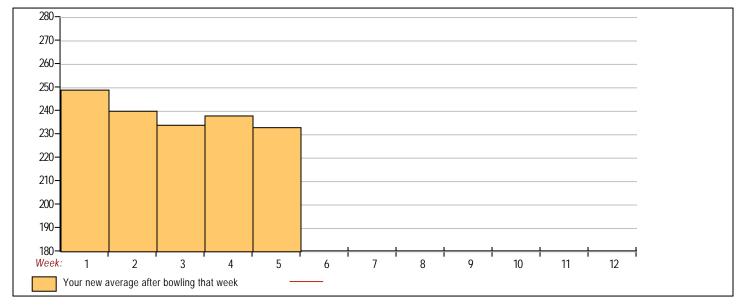

### Classic Bowling Center

Lanes 1 - 32

Note: This report includes information through July 9 which is Week 5 of 12

| Da          | David Nguyen's Bowling Record - Team 10: Magahay |            |             |     |     |     |       |               |         |    |                        |           |              |              |              |              |
|-------------|--------------------------------------------------|------------|-------------|-----|-----|-----|-------|---------------|---------|----|------------------------|-----------|--------------|--------------|--------------|--------------|
| Week<br>No. | Bowling<br>Date                                  | Old<br>Avg | Old<br>HDCP | -1- | -2- | -3- | Total | HDCP<br>Total | Pins Gm | ıs | Average C<br>New - Old | •         | High<br>Game | High<br>Sers | HDCP<br>Game | HDCP<br>Sers |
| 1           | 06/11/24                                         | bk220      | 0           | 230 | 260 | 258 | 748   | 748           | 748     | 3  | 249.33 - 0.00          | = 249.33  | 260          | 748          | 260          | 748          |
| 2           | 06/18/24                                         | bk220      | 0           | 259 | 204 | 230 | 693   | 693           | 1441    | 6  | 240.17 - 249.3         | 3 = -9.17 | 260          | 748          | 260          | 748          |
| 3           | 06/25/24                                         | bk220      | 0           | 245 | 232 | 191 | 668   | 668           | 2109    | 9  | 234.33 - 240.1         | 7 = -5.83 | 260          | 748          | 260          | 748          |
| 4           | 07/02/24                                         | 234        | 0           | 233 | 269 | 249 | 751   | 751           | 2860    | 12 | 238.33 - 234.3         | 3 = 4.00  | 269          | 751          | 269          | 751          |
| 5           | 07/09/24                                         | 238        | 0           | 206 | 231 | 200 | 637   | 637           | 3497    | 15 | 233.13 - 238.3         | 3 = -5.20 | 269          | 751          | 269          | 751          |

# Avg of Game 1 Avg of Game 2 Avg of Game 3 234.60 239.20 225.60

High game of 269 on week 4 Low game of 191 on week 3 High series of 751 on week 4 Low series of 637 on week 5 High average of 249.33 after bowling week 1 Low average of 233.13 after bowling week 5