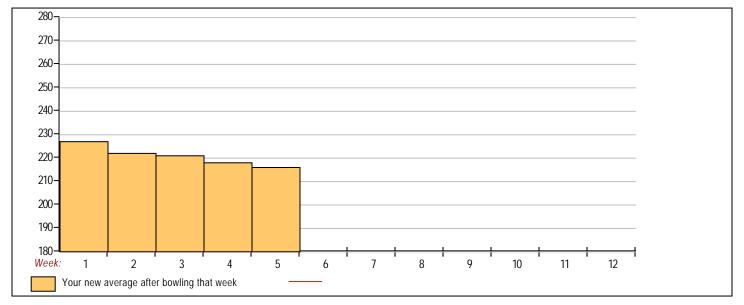

### Classic Bowling Center

Lanes 1 - 32

Note: This report includes information through July 9 which is Week 5 of 12

| Al          | Alex Ma's Bowling Record - Team 10: Magahay |            |             |     |     |     |       |               |         |    |                            |          |              |              |              |              |
|-------------|---------------------------------------------|------------|-------------|-----|-----|-----|-------|---------------|---------|----|----------------------------|----------|--------------|--------------|--------------|--------------|
| Week<br>No. | Bowling<br>Date                             | Old<br>Avg | Old<br>HDCP | -1- | -2- | -3- | Total | HDCP<br>Total | Pins Gm | ıs | Average Char<br>New - Old> | _        | High<br>Game | High<br>Sers | HDCP<br>Game | HDCP<br>Sers |
| 1           | 06/11/24                                    | bk214      | 5           | 197 | 224 | 262 | 683   | 698           | 683     | 3  | 227.67 - 0.00              | = 227.67 | 262          | 683          | 267          | 698          |
| 2           | 06/18/24                                    | bk214      | 5           | 239 | 204 | 209 | 652   | 667           | 1335    | 6  | 222.50 - 227.67            | = -5.17  | 262          | 683          | 267          | 698          |
| 3           | 06/25/24                                    | bk214      | 5           | 198 | 268 | 192 | 658   | 673           | 1993    | 9  | 221.44 - 222.50            | = -1.06  | 268          | 683          | 273          | 698          |
| 4           | 07/02/24                                    | 221        | 0           | 217 | 188 | 226 | 631   | 631           | 2624    | 12 | 218.67 - 221.44            | = -2.78  | 268          | 683          | 273          | 698          |
| 5           | 07/09/24                                    | 218        | 1           | 191 | 214 | 223 | 628   | 631           | 3252    | 15 | 216.80 - 218.67            | = -1.87  | 268          | 683          | 273          | 698          |

## Avg of Game 1 Avg of Game 2 Avg of Game 3 208.40 219.60 222.40

High game of 268 on week 3 Low game of 188 on week 4 High series of 683 on week 1 Low series of 628 on week 5 High average of 227.67 after bowling week 1 Low average of 216.80 after bowling week 5