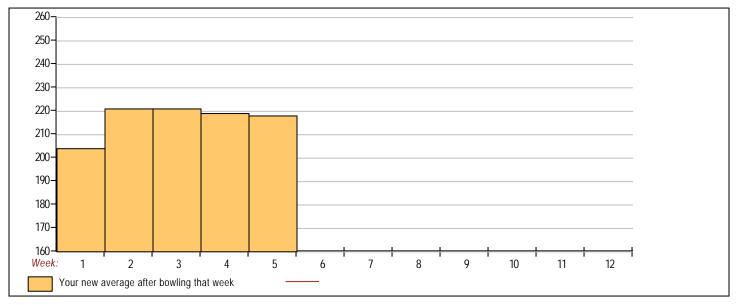

### Classic Bowling Center

Lanes 1 - 32

Note: This report includes information through July 9 which is Week 5 of 12

| St          | Stanley Zhu's Bowling Record - Team 10: Magahay |            |             |     |     |     |       |               |         |    |                        |             |              |              |              |              |
|-------------|-------------------------------------------------|------------|-------------|-----|-----|-----|-------|---------------|---------|----|------------------------|-------------|--------------|--------------|--------------|--------------|
| Week<br>No. | Bowling<br>Date                                 | Old<br>Avg | Old<br>HDCP | -1- | -2- | -3- | Total | HDCP<br>Total | Pins Gm | าร | Average (<br>New - Old | •           | High<br>Game | High<br>Sers | HDCP<br>Game | HDCP<br>Sers |
| 1           | 06/11/24                                        | bk216      | 3           | 205 | 170 | 239 | 614   | 623           | 614     | 3  | 204.67 - 0.0           | 00 = 204.67 | 239          | 614          | 242          | 623          |
| 2           | 06/18/24                                        | bk216      | 3           | 229 | 246 | 238 | 713   | 722           | 1327    | 6  | 221.17 - 204           | .67 = 16.50 | 246          | 713          | 249          | 722          |
| 3           | 06/25/24                                        | bk216      | 3           | 237 | 203 | 225 | 665   | 674           | 1992    | 9  | 221.33 - 221           | .17 = 0.17  | 246          | 713          | 249          | 722          |
| 4           | 07/02/24                                        | 221        | 0           | 211 | 215 | 217 | 643   | 643           | 2635    | 12 | 219.58 - 221           | .33 = -1.75 | 246          | 713          | 249          | 722          |
| 5           | 07/09/24                                        | 219        | 0           | 203 | 202 | 244 | 649   | 649           | 3284    | 15 | 218.93 - 219           | .58 = -0.65 | 246          | 713          | 249          | 722          |

#### 

High game of 246 on week 2 Low game of 170 on week 1 High series of 713 on week 2 Low series of 614 on week 1 High average of 221.33 after bowling week 3 Low average of 204.67 after bowling week 1