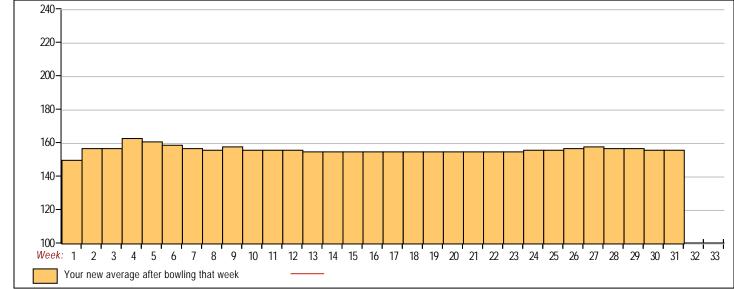

## Friendly Trios Classic Bowling Center

Lanes 17 - 44

Page 1

Note: This report includes information through April 24 which is Week 31 of 33

| Sp       | encer Por            | ı's Bov    | wling R  | ecord        | - Tea        | <b>m 17:</b> | <b>i Thou</b> | ght This   | Was No-T     | ap       |                  |     |                  |     |               |              |            |            |            |
|----------|----------------------|------------|----------|--------------|--------------|--------------|---------------|------------|--------------|----------|------------------|-----|------------------|-----|---------------|--------------|------------|------------|------------|
| Week     | Bowling              | Old        | Old      |              |              |              |               | HDCP       |              |          | Av               | era | ige Cha          | nge |               | High         | High       | HDCP       | HDCP       |
| No.      | Date                 | Avg        | HDCP     | -1-          | -2-          | -3-          | Total         | Total      | Pins Gm      | ıs       | Ne               | w - | Old>             | +/- |               | Game         | Sers       | Game       | Sers       |
| 1        | 09/06/23             | bk161      | 47       | 139          | 166          | 147          | 452           | 593        | 452          | 3        | 150.67           | -   | 0.00             | =   | 150.67        | 166          | 452        | 213        | 593        |
| 2        | 09/13/23             | bk161      | 47       | 160          | 165          | 168          | 493           | 634        | 945          | 6        | 157.50           | -   | 150.67           | =   | 6.83          | 168          | 493        | 215        | 634        |
|          |                      |            | Week 3   |              |              | after v      | week 5        |            |              |          |                  |     |                  |     |               |              |            |            |            |
| 3        | 09/20/23             | 160        | 48       | <b>195</b>   | 158          | <u>143</u>   | 496           | 640        | 1441         | 9        | 157.50           | -   | 0.00             | =   | 157.50        | 195          | 496        | 242        | 637        |
| 4        | 09/27/23             | bk161      | 47       | 167          | 185          | 176          | 528           | 669        | 1969         | 12       | 163.67           | -   | 157.50           | =   | 6.17          | 1 <b>9</b> 5 | 528        | 242        | 669        |
| _        | 1010100              |            | es were  |              |              |              |               | veeks: 3   |              |          |                  |     |                  |     |               | 105          |            |            |            |
| 5        | 10/04/23             | 163        | 45       | 149          | 125          | 181          | 455           | 590        | 2424         | 15       | 161.60           |     | 163.67           | =   | -2.07         | 195          | 528        | 242        | 669        |
| 6        | 10/11/23             | 161        | 47       | 136          | 176          | 133          | 445           | 586        | 2869         | 18       |                  | -   |                  | =   | -2.21         | 195          | 528        | 242        | 669        |
| 7        | 10/18/23             | 159        | 48       | 126          | 158          | 146          | 430           | 574        | 3299         | 21       | 157.10           |     | 159.39           | =   | -2.29         | 195          | 528        | 242        | 669        |
| 8        | 10/25/23             | 157        | 50<br>E1 | 164<br>170   | 156          | 136          | 456           | 606        | 3755         | 24<br>27 | 156.46           |     | 157.10           | =   | -0.64         | 195<br>201   | 528<br>520 | 242<br>252 | 669        |
| 9<br>10  | 11/01/23<br>11/08/23 | 156        | 51<br>49 | 179<br>146   | 137<br>122   | 201<br>150   | 517<br>419    | 670<br>544 | 4272<br>4691 | 27<br>30 | 158.22           |     | 156.46<br>158.22 | =   | 1.76          | 201<br>201   | 528<br>528 | 252<br>252 | 670        |
| 10       |                      | 158        |          | 140          | 123          | 150          |               | 566        |              |          |                  |     |                  | =   | -1.86         |              |            |            | 670        |
| 11<br>12 | 11/15/23<br>11/29/23 | 156        | 0<br>51  | a156         | a156         | a156         | 0<br>468      | 0<br>621   | 4691<br>4691 | 30<br>30 | 156.37<br>156.37 | -   | 156.37<br>156.37 | =   | 0.00<br>0.00  | 201<br>201   | 528<br>528 | 252<br>252 | 670<br>670 |
| 12       | 12/06/23             | 156<br>156 | 51<br>51 | a156<br>173  | a 150<br>114 | a 150<br>165 | 408<br>452    | 605        | 4091<br>5143 | 30<br>33 | 156.37           | -   |                  | =   | -0.52         | 201          | 528<br>528 | 252<br>252 | 670        |
| 13<br>14 | 12/00/23             | 150        | 0        | 1/3          | 114          | 100          | 43Z<br>0      | 005        | 5143         | 33       | 155.85           | -   |                  |     | -0.52<br>0.00 | 201          | 528        | 252<br>252 | 670        |
| 14<br>15 | 12/13/23             | 155        | 52       | a155         | a155         | a155         | 465           | 621        | 5143<br>5143 | 33<br>33 | 155.85           | -   |                  | =   | 0.00          | 201          | 528<br>528 | 252<br>252 | 670        |
| 15       | 01/10/24             | 155        | 52<br>52 | a155<br>a155 | a155<br>a155 | a155<br>a155 | 405<br>465    | 621        | 5143<br>5143 | 33       |                  |     | 155.85           | =   | 0.00          | 201          | 528        | 252        | 670        |
|          |                      |            | JZ       | a155         | a155         | a155         | 400           | 021        | 5145         | 55       | 155.05           | -   | 155.05           | -   | 0.00          | 201          | 520        | ZJZ        | 0/0        |
| En       | d of 1st sp          | olit       |          |              |              |              |               |            |              |          |                  |     |                  |     |               |              |            |            |            |
| 17       | 01/17/24             | 155        | 52       | a155         | a155         | a155         | 465           | 621        | 5143         | 33       | 155.85           | -   | 155.85           | =   | 0.00          | 201          | 528        | 252        | 670        |
| 18       | 01/24/24             | 155        | 52       | a155         | a155         | a155         | 465           | 621        | 5143         | 33       | 155.85           | -   | 155.85           | =   | 0.00          | 201          | 528        | 252        | 670        |
| 19       | 01/31/24             | 155        | 52       | a155         | a155         | a155         | 465           | 621        | 5143         | 33       | 155.85           | -   | 155.85           | =   | 0.00          | 201          | 528        | 252        | 670        |
| 20       | 02/07/24             | 155        | 0        |              |              |              | 0             | 0          | 5143         | 33       | 155.85           | -   | 155.85           | =   | 0.00          | 201          | 528        | 252        | 670        |
|          |                      |            | Week 2   | ?1 was       | bowle        | d after      | week          | 22         |              |          |                  |     |                  |     |               |              |            |            |            |
| 21       | 02/14/24             | 155        | 52       | a155         | a155         | a155         | 420           | 576        | 5143         | 33       | 155.85           | -   | 0.00             | =   | 155.85        | 201          | 528        | 252        | 670        |
|          |                      |            |          | e bowl       | ed afte      | er weel      |               | weeks: 2   |              |          |                  |     |                  |     |               |              |            |            |            |
| 22       | 02/21/24             | 155        | 0        | 455          | 455          | 455          | 0             | 0          | 5143         | 33       | 155.85           |     | 155.85           | =   | 0.00          | 201          | 528        | 252        | 670        |
| 23       | 02/28/24             | 155        | 52       | a155         | a155         | a155         | 465           | 621        | 5143         | 33       | 155.85           |     | 155.85           | =   | 0.00          | 201          | 528        | 252        | 670        |
| 24       | 03/06/24             | 155        | 52       | 131          | 143          | 202          | 476           | 632        | 5619         | 36       | 156.08           |     | 155.85           | =   | 0.23          | 202          | 528        | 254        | 670        |
| 25       | 03/13/24             | 156        | 0        | 150          | 000          | 4 47         | 0             | 0          | 5619         | 36       | 156.08           |     | 156.08           | =   | 0.00          | 202          | 528        | 254        | 670        |
| 26       | 03/20/24             | 156        | 51       | 150          | 220          | 147          | 517           | 670        | 6136         | 39       | 157.33           | -   |                  | =   | 1.25          | 220          | 528        | 271        | 670        |
| 27       | 03/27/24             | 157        | 50       | 166          | 176          | 161          | 503           | 653        | 6639         | 42       | 158.07           |     | 157.33           | =   | 0.74          | 220          | 528        | 271        | 670        |
| 28       | 04/03/24             | 158        | 49       | 127          | 153          | 190          | 470           | 617        | 7109         | 45       | 157.98           | -   |                  | =   | -0.09         | 220          | 528        | 271        | 670        |
| 29       | 04/10/24             | 157        | 50       | 124          | 164          | 146          | 434           | 584        | 7543         | 48       | 157.15           |     | 157.98           | =   | -0.83         | 220          | 528        | 271        | 670        |
| 30       | 04/17/24             | 157        | 50       | 151          | 155          | 131          | 437           | 587        | 7980         | 51       | 156.47           | -   |                  | =   | -0.68         | 220          | 528        | 271        | 670        |
| 31       | 04/24/24             | 156        | 51       | a156         | a156         | a156         | 468           | 621        | 7980         | 51       | 156.47           | -   | 156.47           | =   | 0.00          | 220          | 528        | 271        | 670        |
|          |                      |            |          |              |              |              |               |            |              |          |                  |     |                  |     |               |              |            |            |            |

| <100                                          | <u>100's</u> | <u>125's</u><br>18 | <u>150's</u><br>19              | <u>175's</u><br>8 | <u>200's</u>               | 225's                             | <u>250's</u>          | <u>275's</u> | <u>300's</u> |
|-----------------------------------------------|--------------|--------------------|---------------------------------|-------------------|----------------------------|-----------------------------------|-----------------------|--------------|--------------|
| <400                                          | <b>400's</b> | <u>450's</u>       | <u>500's</u>                    | 550's             | 600's                      | 650's                             | 700's                 | 750's        | 800's        |
|                                               | 5            | -                  | of Game 1<br>151.94             |                   | <b>of Game 2</b><br>157.29 | <b>Avg of</b>                     | <b>Game 3</b><br>0.18 |              |              |
| High game of 220 on w<br>Low game of 114 on w |              | 0                  | eries of 528 o<br>ries of 419 o |                   |                            | gh average of 1<br>w average of 1 |                       | 0            |              |
| High Scores by Game                           | CCN IJ       | LUW SE             |                                 |                   | LU                         | w average or i                    |                       | WING WEEK I  |              |

Game #1: 195 on week 3 Game #2: 220 on week 26 Game #3: 202 on week 24